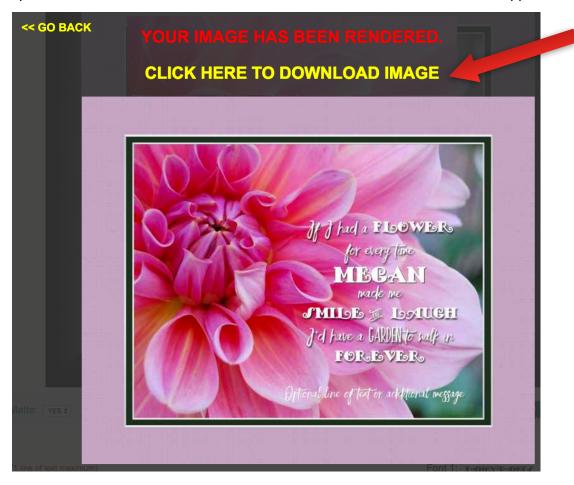

Click **CREATE IMAGE** to confirm. A spinning yellow wheel appears. Once the spinning begins, the design is saved for you in your order history to retrieve.

The final preview will show and the *CLICK HERE TO DOWNLOAD IMAGE* link will appear.

The preview looks exactly like the final download, so please use this as your final review. Once you download the image, your account is charged. It will be saved here in our system for future access to download again if you need it at no additional charge. To retrieve it later click on **MY ORDERS from the top menu** and be sure to click on the link to the right labeled "Click to ReDownload" If you want to make edits or changes to the design, click on the image.