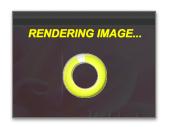

Click **CREATE IMAGE** to confirm. A spinning yellow wheel appears. Once the spinning begins, the design is saved for you in your order history to retrieve.

The final preview will show and the *CLICK HERE TO DOWNLOAD IMAGE* link will appear.