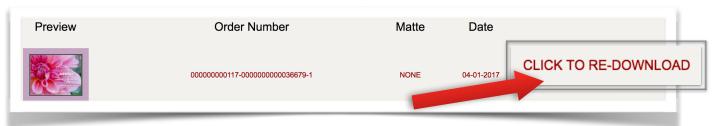

The preview looks exactly like the final download, so please use this as your final review. Once you download the image, your account is charged. It will be saved here in our system for future access to download again if you need it at no additional charge. To retrieve it later click on **MY ORDERS from the top menu** and be sure to click on the link to the right labeled "Click to ReDownload" If you want to make edits or changes to the design, click on the image.