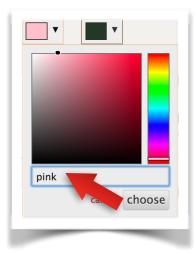

# **COLOR CHANGE FEATURES**

All digitally matted pieces and many other designs have color elements than can be changed. Simply click on the corresponding color box, navigate to a new color, then press **CHOOSE** to apply the change. You can type color names as short cuts or directly enter a specific color using any hex color code. These charts are available on our site or you can download charts by searching "hex code color chart" on the internet for many options.

# CHANGE THE COLOR

You can type in a color word from the chart or enter a 6 digit hex number from any chart to change the color...

OR...You can click and move the <u>dot</u> to change the dark and lightness of a color. Slide the <u>slider</u> to move.

Click CHOOSE to apply the change to the design preview.