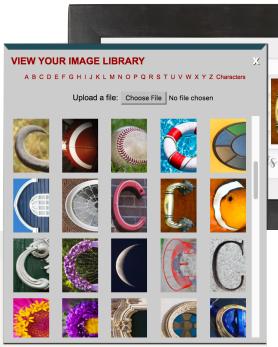

Fill in the blanks like all other designs, but to change an image for a particular letter, just click on the letter and a full library of choices appears. Click on any letter for an instant change. If the selection window is covering the design, simply move or close to see the change take place.

You can also add photos or special characters like "&" or numbers by adding a **SPACE** (or actually any keyboard character) when entering the name or phrase. A clear box appears. Click on it and then **CHARACTERS** for a new menu of choices or to upload a photo. You can also leave the area blank for a "space" between a name like "Mary Grace". The transparent square will not show in the final rendering.