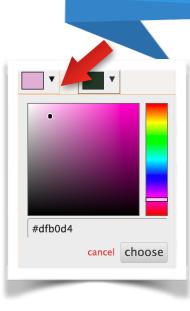

### **SELECT**

The top two box colors represent the outer and inner matte colors. Simply click on the down arrow to reveal the color chooser.

# CHANGE THE COLOR

You can type in a color word from the chart or enter a 6 digit hex number from any chart to change the color...

OR...You can click and move the <u>dot</u> to change the dark and lightness of a color. Slide the <u>slider</u> to move.

Click CHOOSE to apply the change to the design preview.