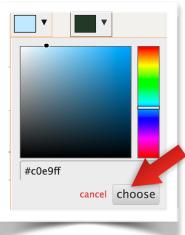

### **SELECT**

The top two box colors represent the outer and inner matte colors. Simply click on the down arrow to reveal the color chooser.

# CHANGE THE COLOR

You can type in a color word from the chart or enter a 6 digit hex number from any chart to change the color...

OR...You can click and move the <u>dot</u> to change the dark and lightness of a color. Slide the <u>slider</u> to move.

Click CHOOSE to apply the change to the design preview.