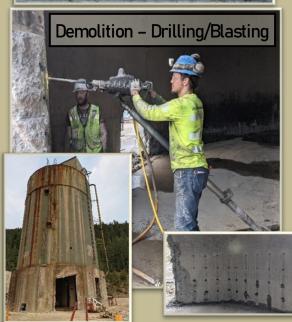

# **Drilling-Blasting**

Rock-fall mitigation is a necessity in some areas, whether to improve safety and stability or protect property and habitats. With our experience and background in mining, our drilling-blasting services are exceedingly thorough.

#### **Demolition & Foundations**

No matter what size project, Groundhog has the equipment and capabilities to accomplish it. We'll assist you in everything: obtaining permits, passing inspections, excavating the structure or area, hauling away debris, reclamation of the land for your next use, prepping, leveling and pouring a new foundation, the final clean-up of the site, and whatever else you need done. We're committed to safe and exceptional results.