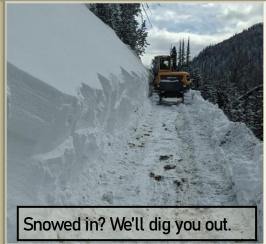

## **Ditches & Roads**

Groundhog Mining and Milling Co. is experienced with working on ditches and roads. Depending on the season, your needs may vary; whether you need plowing or grading, drainage repair or installation, or need a road constructed, we have the equipment and experience you will depend on for every job.