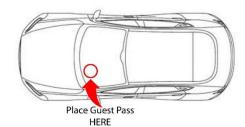

For best results all the applicable fields <u>must</u> be completed. Guest passes <u>must</u> be printed and placed on the driver's side dashboard face up. The pass cannot be obstructed and must be completely visible from the front of the vehicle.