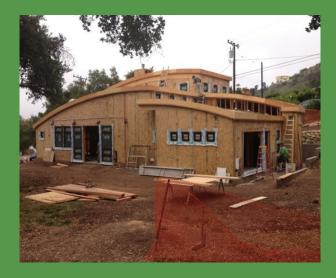

## What are SIPS?

Structurally Insulated Panels, or SIPs, are cost-effective, high-performance, pre-fabricated & pre-insulated building panels that connect together easily as walls, roofs and floors for residential and light commercial construction. SIPs are engineered to provide more durable, energy-efficient buildings all while being constructed in slightly less time than traditional 'stick-frame' construction.

#### What are the Benefits?

- Reduce construction time
- Decrease construction costs
- Better home energy-efficiency
- Increase indoor air quality
- Stronger structure
- Quieter interior
- Less impact on build site
- Eco-friendly & recyclable materials