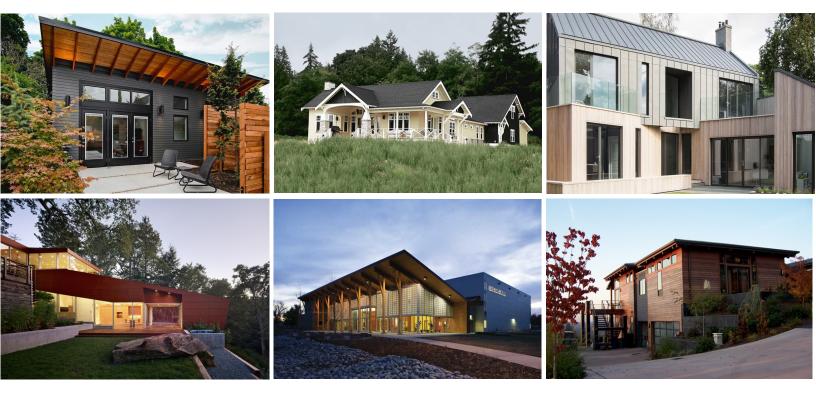

## What are SIPS?

Structurally Insulated Panels, or SIPs, are cost-effective, high-performance, pre-fabricated & pre-insulated building panels that connect together easily as walls, roofs and floors for residential and light commercial construction. SIPs are engineered to provide more durable, energy-efficient buildings all while being constructed in slightly less time than traditional 'stick-frame' construction.

#### What are the Benefits?

- Reduce construction time
- Decrease construction costs
- Better home energy-efficiency
- Increase indoor air quality
- Stronger structure
- Quieter interior
- Less impact on build site
- Eco-friendly & recyclable materials