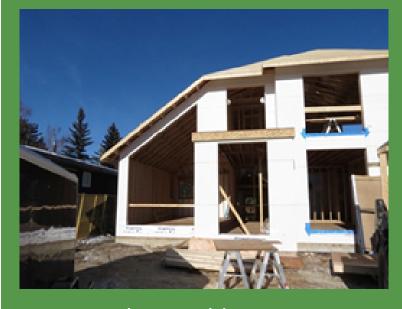

## What are SIPS?

Structurally Insulated Panels, or SIPs, are cost-effective, high-performance, pre-fabricated & pre-insulated building panels that connect together easily as walls, roofs and floors for residential and light commercial construction. SIPs are engineered to provide more durable, energy-efficient buildings all while being constructed in slightly less time than traditional 'stick-frame' construction.

#### What are the Benefits?

- Reduce construction time
- Decrease construction costs
- Better home energy-efficiency
- Increase indoor air quality
- Stronger structure
- Quieter interior
- Less impact on build site
- Eco-friendly & recyclable materials