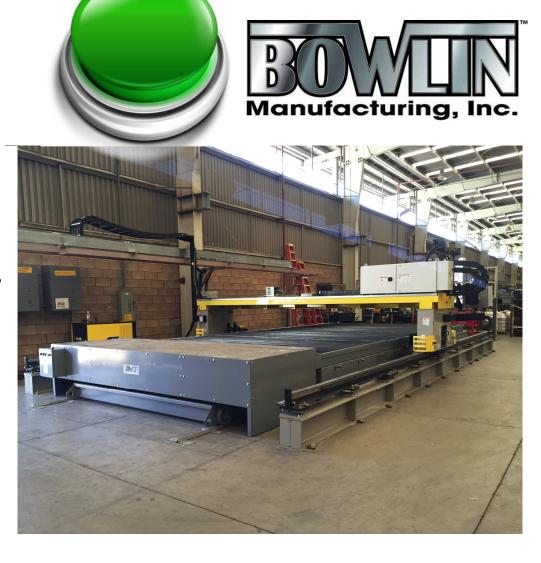

## With the push of a <u>Button</u> Bowlin Self-Cleaning Downdraft Tables Will Make You Money.

Booth#A5842 Chicago, IL November 11-14, 2019

- Manual or Pneumatic Zone Doors
- Zoned operation: 2.5' or 5'
- Scraper drive mechanism located out of cutting zone
- Scraper lifts on return stroke so no slag is pushed away from roll out pan
- Slag pan rolls out for easy dumping (No Holes in your floor!)
- Solid steel floor protects concrete from pitting and scaring - perfect for uneven floors
- Will pull small parts out of table
- Customizable Cutting Bars