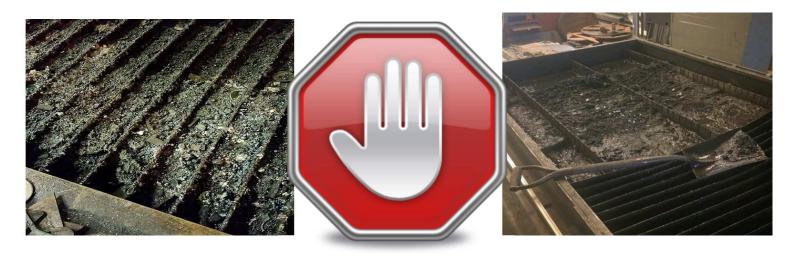

## **STOP** spending TIME and MONEY on BACK-BREAKING cleanouts.



## With the push of a <u>Button</u> Bowlin Self-Cleaning Downdraft Tables Will Make You Money.



Booth#A5842 Chicago, IL November 11-14, 2019

- Manual or Pneumatic Zone Doors
- Zoned operation: 2.5' or 5'
- Scraper drive mechanism located out of cutting zone
- Scraper lifts on return stroke so no slag is pushed away from roll out pan
- Slag pan rolls out for easy dumping (No Holes in your floor!)
- Solid steel floor protects concrete from pitting and scaring - perfect for uneven floors
- Will pull small parts out of table
- Customizable Cutting Bars