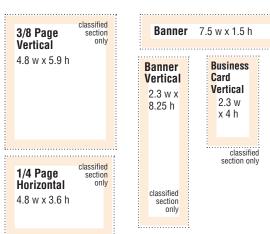

# **DISPLAY AD RATES**

All prices shown are PER TIME

|                       | B&W    | COLOR |
|-----------------------|--------|-------|
| Full                  |        |       |
| 1 time                | \$ 270 | 365   |
| 2-5 times*            | \$ 260 | 355   |
| 6 or more*            | \$ 240 | 335   |
| 1/2 (Vert. or Horiz.) |        |       |
| 1 time                | \$ 165 | 220   |
| 2-5 times*            | \$ 155 | 210   |
| 6 or more*            | \$ 135 | 190   |
| 1/4 Vertical          |        |       |
| 1 time                | \$ 100 | 135   |
| 2-5 times*            | \$ 93  | 128   |
| 6 or more*            | \$ 80  | 115   |
| Business Card Horiz.  |        |       |
| 1 time                | \$ 40  | 60    |
| 2-5 times*            | \$ 37  |       |
| 6 or more*            | \$ 34  |       |
|                       |        |       |

### **Business Card Vert.**

| 1-5 times        | \$ 55                 | 75     |
|------------------|-----------------------|--------|
| 6 or more*       | \$ 50                 | 70     |
| Banner Ad Horiz. |                       |        |
| 1-5 times        | \$ 90                 | 120    |
| 6 or more*       | \$ 85                 | 115    |
| Banner Ad Vert.  |                       |        |
| 1-5 times        | \$ 107                | 142.50 |
| or more*         | \$ 102.50             | 138    |
| 1/4 Horiz.       |                       |        |
| 1-5 times        | \$ 117. <sup>50</sup> | 156.50 |
| 6 or more*       | \$ 97.50              | 136.50 |
| 3/8 Vert.        |                       |        |
| 1-5 times        | \$ 142.50             | 190    |

These ad sizes are only available in the Classified Section. They may be printed in color or black & white.

See page 11 for a display ad form