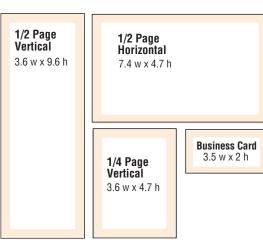

# **DISPLAY AD RATES**

All prices shown are PER TIME

|                       | B&W    | COLOR |
|-----------------------|--------|-------|
| Full                  |        |       |
| 1 time                | \$ 270 | 365   |
| 2-5 times*            | \$ 260 | 355   |
| 6 or more*            | \$ 240 | 335   |
| 1/2 (Vert. or Horiz.) |        |       |
| 1 time                | \$ 165 | 220   |
| 2-5 times*            | \$ 155 | 210   |
| 6 or more*            | \$ 135 | 190   |
| 1/4 Vertical          |        |       |
| 1 time                | \$ 100 | 135   |
| 2-5 times*            | \$ 93  | 128   |
| 6 or more*            | \$ 80  | 115   |
| Business Card Horiz.  |        |       |
| 1 time                | \$ 40  | 60    |
| 2-5 times*            | \$ 37  |       |
| 6 or more*            | \$ 34  |       |
|                       |        |       |

### **Business Card Vert.**

| 1-5 times        | \$ 55                 | 75     |
|------------------|-----------------------|--------|
| 6 or more*       | \$ 50                 | 70     |
| Banner Ad Horiz. |                       |        |
| 1-5 times        | \$ 90                 | 120    |
| 6 or more*       | \$ 85                 | 115    |
| Banner Ad Vert.  |                       |        |
| 1-5 times        | \$ 107                | 142.50 |
| or more*         | \$ 102.50             | 138    |
| 1/4 Horiz.       |                       |        |
| 1-5 times        | \$ 117. <sup>50</sup> | 156.50 |
| 6 or more*       | \$ 97.50              | 136.50 |
| 3/8 Vert.        |                       |        |
| 1-5 times        | \$ 142.50             | 190    |