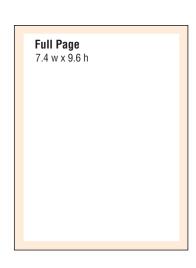

# **DISPLAY AD RATES**

All prices shown are PER TIME

|                       | B&W    | COLOR |
|-----------------------|--------|-------|
| Full                  |        |       |
| 1 time                | \$ 270 | 365   |
| 2-5 times*            | \$ 260 | 355   |
| 6 or more*            | \$ 240 | 335   |
| 1/2 (Vert. or Horiz.) |        |       |
| 1 time                | \$ 165 | 220   |
| 2-5 times*            | \$ 155 | 210   |
| 6 or more*            | \$ 135 | 190   |
| 1/4 Vertical          |        |       |
| 1 time                | \$ 100 | 135   |
| 2-5 times*            | \$ 93  | 128   |
| 6 or more*            | \$ 80  | 115   |
| Business Card Horiz.  |        |       |
| 1 time                | \$ 40  | 60    |
| 2-5 times*            | \$ 37  |       |
| 6 or more*            | \$ 34  |       |
|                       |        |       |