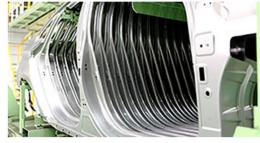

### ② 프레스공장

1일 200톤의 철판과 5천톤급 프레스로 쏘나타와 그랜저에 사용되는 각 21개 품목의 이종 패널을 동시 성형하는 효율적 생산 시스템