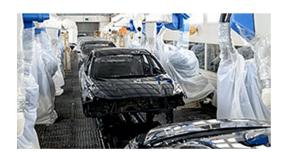

### ③ 차체조립공장

효율적이고 자동화된 설비와 로봇이 패널들을 조립하여 최초로 외관을 형성하고 2천여 점의 용접으로 완성된 차체 를 생산하는 자동화 공장의 상징

4 도장공장

⑥ 엔진/소재공장