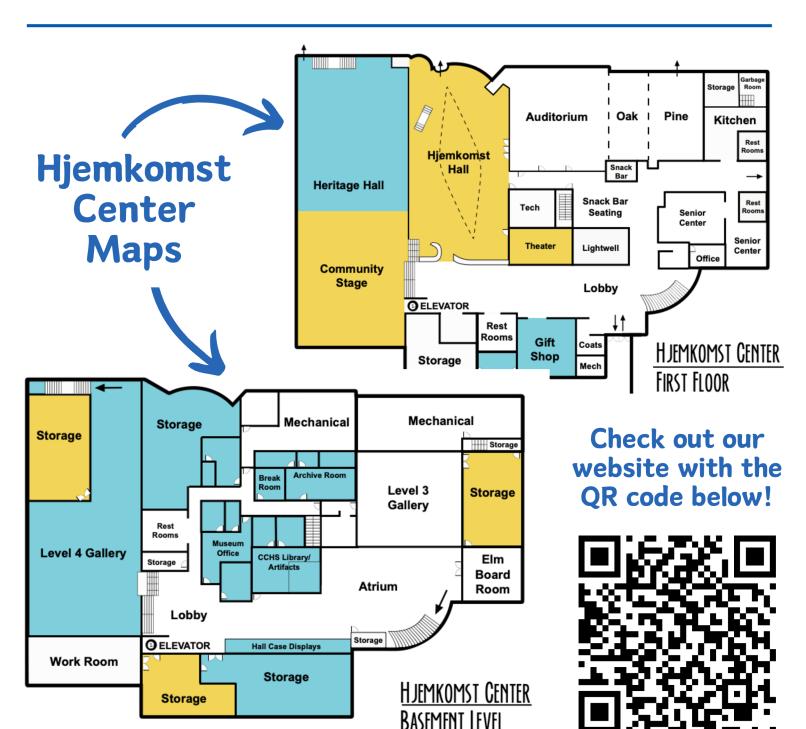

s Sponsors



Kringen Lodge 4-25

Cultural Heritage Society 🕞

of the Red River Valley Nordic Culture Clubs

**MOORHEAD**<sub>®</sub>

Bureau

### **Vendors**

Phyllis Johnson, Author
MN Made Nice
Candace Simar, Author
ND Wooly Girls
Fiddler Table
Arts and Crafts Norway
Nordic Wines by Wayne
Antique Display by Todd Hansen
The 99<sup>th</sup> Infantry Battalion
ParsonEdge

Rob Neuteboom, Author
Nordic Gal Designs
Baltic Inspirations
Nyquist Photography & Woodwork
Flemming Peterson
Stabo Scandinavian Imports
Darrell Pedersen, Author
Don't Know Nothin' Woodwork
Nordic Designs
Carroll Engelhardt, Author

Hekla Icelandic Club
Rachael Koppendrayer, Artist
Reflections of MN
Hattie K's
Freddy's Lefse
Hovdenwear
Sted Chocolatiers
Lokstad Products
Irene's Favorite Things
Tiger Trail Lefse Chip Co.