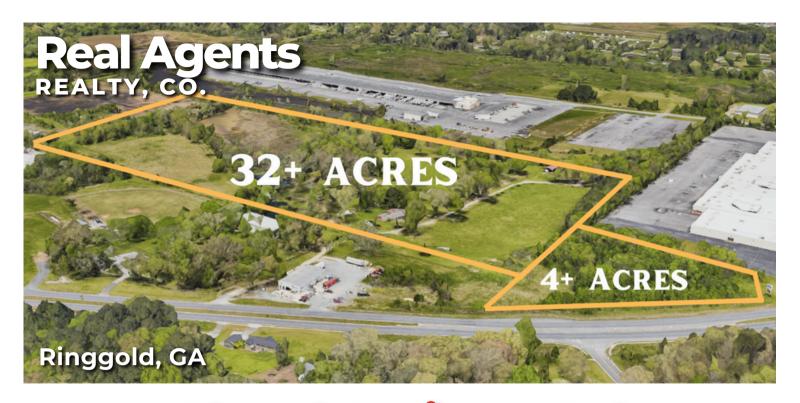

Real Agents
REALTY COMPANY

Outparcel lot | .72 acres | \$650,000 Frontage lot | 4+ acres | \$1,100,000 Large tract | 32+ acres | \$4,500,000

For more information about each listing, visit: <a href="https://bit.ly/cloudspringsrd">https://bit.ly/cloudspringsrd</a>