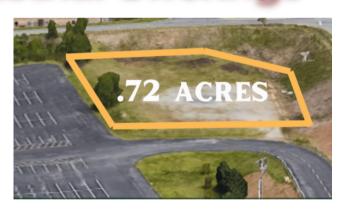

Real Agents
REALTY COMPANY

Outparcel lot | .72 acres | \$650,000 Frontage lot | 4+ acres | \$1,100,000 Large tract | 32+ acres | \$4,500,000

For more information about each listing, visit: <a href="https://bit.ly/cloudspringsrd">https://bit.ly/cloudspringsrd</a>