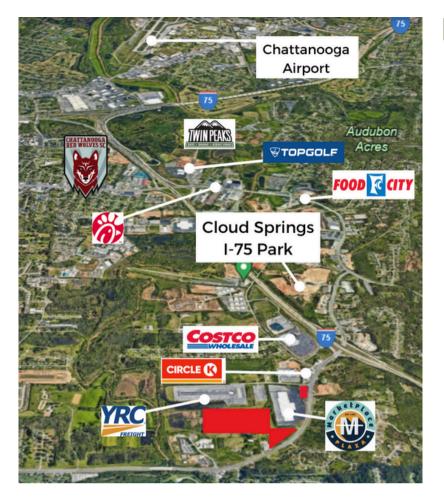

## PROPERTY DETAILS

- 1/2 mile off I-75
- 22,000+ vehicles daily
- opportunities for commercial and/or industrial growth
- close proximity to Chattanooga
   Airport & I-75 Industrial Park
- near Costco with over 150,000 monthly visitors
- near Camp Jordan in East Ridge, TN with over 250,000 annual visitors

## **Investment Highlights**

- Only 1/2 mile from I-75 with a daily traffic count of 100,000 vehicles.
- 15 minutes to both downtown Chattanooga & the Chattanooga Metro Airport.
- 45 minutes to the Appalachian Regional Inland Port.
- 2 hours to Atlanta Hartsfield Jackson International Airport, the world's busiest.
- 1 million+ people within 45 minute drive.
- Manufacturing accounts for 31.7% of Catoosa County's local employment.
- Catoosa College & Career Academy is located less than 3 miles away.
- Ideal for corporate headquarters, industrial development, manufacturing facility, or office complex.
- Approximately 80% of all the nation's freight travels through Chattanooga, TN, recently identified by Cambridge Systematics as the #1 metropolitan city for freight movement.