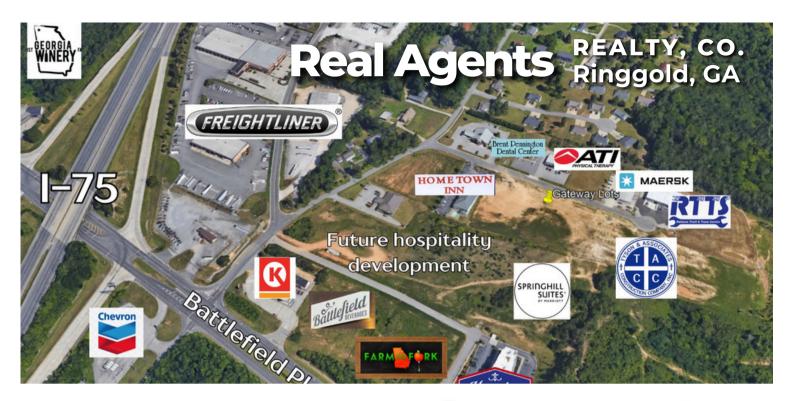

### Gateway Business Park Commercial & Industrial Offerings

### PROPERTY DETAILS

- right off I-75 exit 351
- 95,000+ vehicles daily on I-75
- opportunities for commercial and/or industrial growth
- near established commercial, office, and hospitality corridor

### **Investment Highlights**

- Right off I-75 with a daily traffic count of almost 100,000 vehicles.
- 15 minutes to both downtown Chattanooga & the Chattanooga Metro Airport.
- 45 minutes to the Appalachian Regional Inland Port.
- 2 hours to Atlanta Hartsfield Jackson International Airport, the world's busiest.
- 1 million+ people within 45 minute drive.
- Manufacturing accounts for 31.7% of Catoosa County's local employment.
- Catoosa College & Career Academy is located less than 3 miles away.
- Ideal for corporate headquarters, industrial development, manufacturing facility, or office complex.
- Approximately 80% of all the nation's freight travels through Chattanooga, TN, recently identified by Cambridge Systematics as the #1 metropolitan city for freight movement.