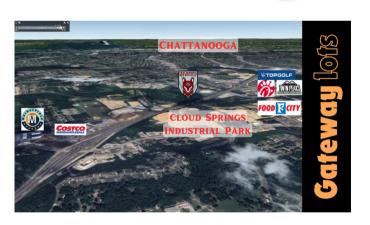

### Gateway Business Park Commercial & Industrial Offerings

### PROPERTY DETAILS

- right off I-75 exit 351
- 95,000+ vehicles daily on I-75
- opportunities for commercial and/or industrial growth
- near established commercial, office, and hospitality corridor

### **Investment Highlights**

- Right off I-75 with a daily traffic count of almost 100,000 vehicles.
- 15 minutes to both downtown Chattanooga & the Chattanooga Metro Airport.
- 45 minutes to the Appalachian Regional Inland Port.
- 2 hours to Atlanta Hartsfield Jackson International Airport, the world's busiest.
- 1 million+ people within 45 minute drive.
- Manufacturing accounts for 31.7% of Catoosa County's local employment.
- Catoosa College & Career Academy is located less than 3 miles away.
- Ideal for corporate headquarters, industrial development, manufacturing facility, or office complex.
- Approximately 80% of all the nation's freight travels through Chattanooga, TN, recently identified by Cambridge Systematics as the #1 metropolitan city for freight movement.