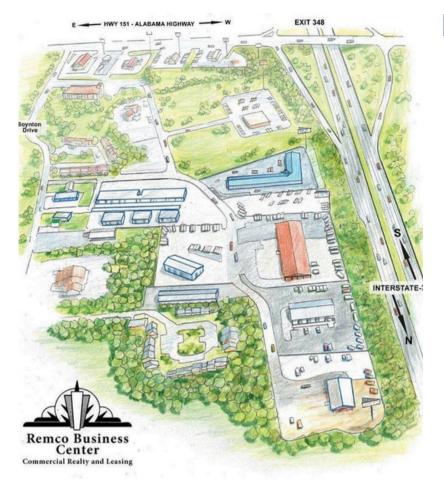

### Remco Business Center Commercial & Industrial Offerings

### PROPERTY DETAILS

- right off I-75 exit 348
- 20,000+ vehicles daily on Highway 151
- opportunities for commercial and/or industrial growth
- near established commercial, office, and hospitality corridor