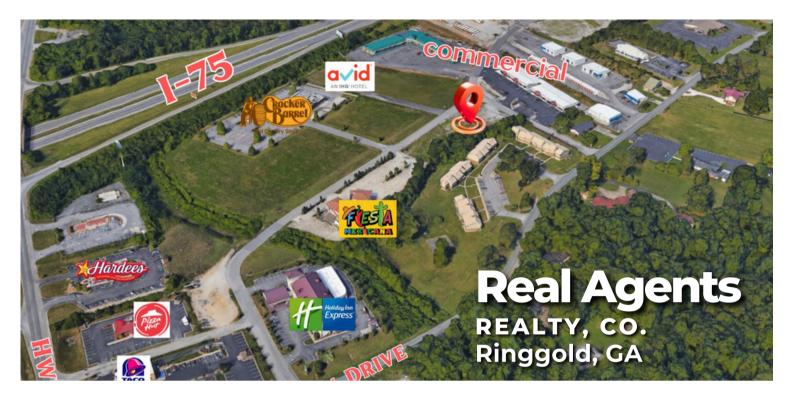

## Real Agents REALTY COMPANY

Lot 1 | 1.08 acres | \$255,000 Lot 12 | 1.29 acres | \$400,000

For more information about each listing, visit: https://bit.ly/remcoandgateway

### **Investment Highlights**

- Right off I-75 with a daily traffic count of almost 100,000 vehicles.
- 15 minutes to both downtown Chattanooga & the Chattanooga Metro Airport.
- 45 minutes to the Appalachian Regional Inland Port.
- 2 hours to Atlanta Hartsfield Jackson International Airport, the world's busiest.
- 1 million+ people within 45 minute drive.
- Manufacturing accounts for 31.7% of Catoosa County's local employment.
- Catoosa College & Career Academy is located less than 3 miles away.
- Ideal for corporate headquarters, industrial development, manufacturing facility, or office complex.
- Approximately 80% of all the nation's freight travels through Chattanooga, TN, recently identified by Cambridge Systematics as the #1 metropolitan city for freight movement.