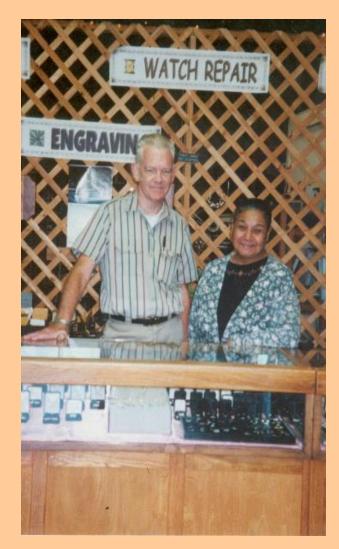

# **A BRIEF HISTORY:**

Rusty and Juanita Risch established Risch's Jewelers in 1977. His experience in watch, clock, and jewelry repair from apprenticing under several jewelers was instrumental in the success of his business. Because of his honest and sincere reputation & experience he was asked to become an instructor. Begun in June 1995, Risch's Watch, Clock, and Jewelry Repair School is licensed by the State of California and offers many accelerated courses.