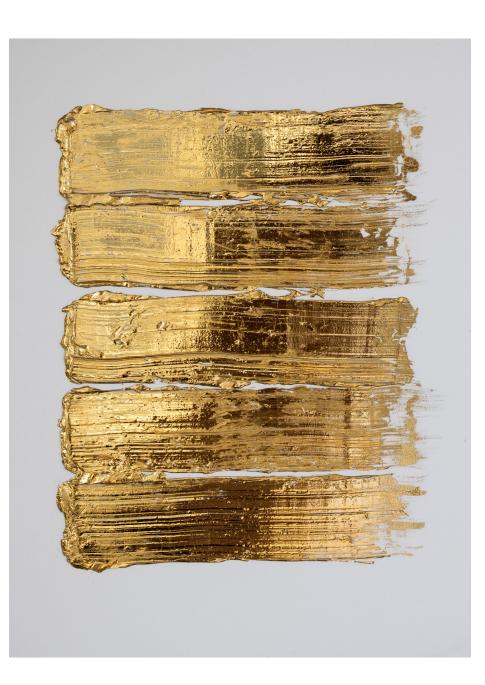

# M. Clark

AVAILABLE ARTWORK | MELO AZRIEL BENVENISTE + JOHN-HERBERT WRIGHT

# Salt

GOLD FOIL ON SINTRA PANEL 30 W X 40 H X 0.75 INCHES \$5700





# Stand and Deliver

GOLD FOIL ON SINTRA PANEL 30 W X 40 H X 0.75 INCHES \$5700



# Salute No. 5

GOLD FOIL ON SINTRA PANEL 30 W X 40 H X 0.75 INCHES \$5700





# Possibilities

GOLD FOIL ON SINTRA PANEL 28 W X 28 H X .75 INCHES \$2100





# Cake Walk

GOLD FOIL ON SINTRA PANEL 15 W X 20H X .75 INCHES \$1200

Note: Backround is white (not gray)

Can be grouped with other 15 W X 2O H pieces to create a diptych or triptych







#### Notation XII

GOLD FOIL ON SINTRA PANEL 15 W X 20H X .75 INCHES \$1200

Note: Backround is white (not gray)

Can be grouped with other 15 W X 20 H pieces to create a diptych or triptych





# Gesture Silver

GOLD FOIL ON ILLUSTRATION BOARD MOUNTED TO SINTRA PANEL

18 W X 25 H X .75 INCHES

\$1800









# $Roots^2$

GOLD FOIL ON SINTRA PANEL 33 W X 48 H X 0.75 INCHES \$6400





EDGE DETAIL



DETAIL

#### Collective Chemistry Assortment

GOLD, COPPER & SILVER FOIL ON PAPER MOUNTED TO SINTA PANEL

EACH PANEL IS 5 W X 7 H INCHES \$150 EACH