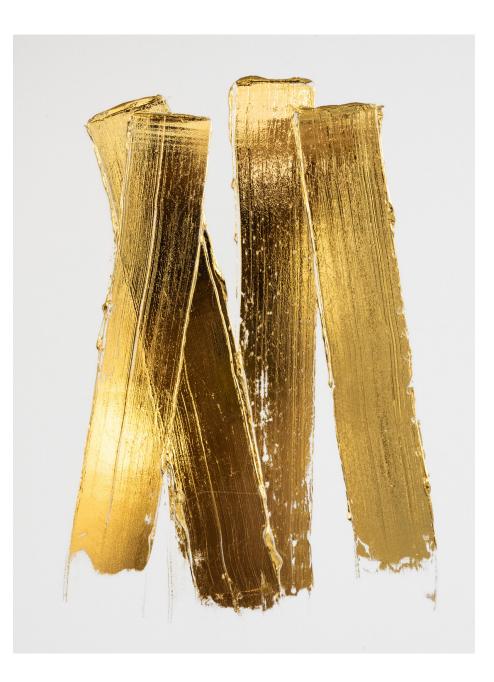

# M. Clark

AVAILABLE ARTWORK | MELO AZRIEL BENVENISTE + JOHN-HERBERT WRIGHT

# Salt

GOLD FOIL ON SINTRA PANEL 30 W X 40 H X 0.75 INCHES \$5700





# Stand and Deliver

GOLD FOIL ON SINTRA PANEL 30 W X 40 H X 0.75 INCHES \$5700



# Salute No. 5

GOLD FOIL ON SINTRA PANEL 30 W X 40 H X 0.75 INCHES \$5700





# Possibilities

GOLD FOIL ON SINTRA PANEL 28 W X 28 H X .75 INCHES \$2100





# Cake Walk

GOLD FOIL ON SINTRA PANEL 15 W X 20H X .75 INCHES \$1200

Note: Backround is white (not gray)

Can be grouped with other 15 W X 2O H pieces to create a diptych or triptych







#### Notation XII

GOLD FOIL ON SINTRA PANEL 15 W X 20H X .75 INCHES \$1200

Note: Backround is white (not gray)

Can be grouped with other 15 W X 20 H pieces to create a diptych or triptych





# Gesture Silver

GOLD FOIL ON ILLUSTRATION BOARD MOUNTED TO SINTRA PANEL

18 W X 25 H X .75 INCHES

\$1800









# $Roots^2$

GOLD FOIL ON SINTRA PANEL 33 W X 48 H X 0.75 INCHES \$6400





EDGE DETAIL



DETAIL

#### Collective Chemistry Assortment

GOLD, COPPER & SILVER FOIL ON PAPER MOUNTED TO SINTA PANEL

EACH PANEL IS 5 W X 7 H INCHES \$150 EACH