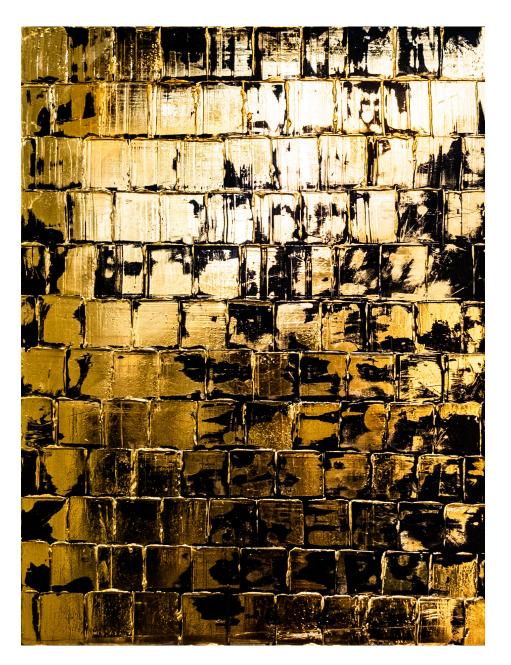

# $Roots^2$

GOLD FOIL ON SINTRA PANEL 33 W X 48 H X 0.75 INCHES \$6400

EDGE DETAIL

DETAIL