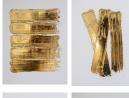

#### Collective Chemistry Assortment

GOLD, COPPER & SILVER FOIL ON PAPER MOUNTED TO SINTA PANEL

EACH PANEL IS 5 W X 7 H INCHES \$150 EACH