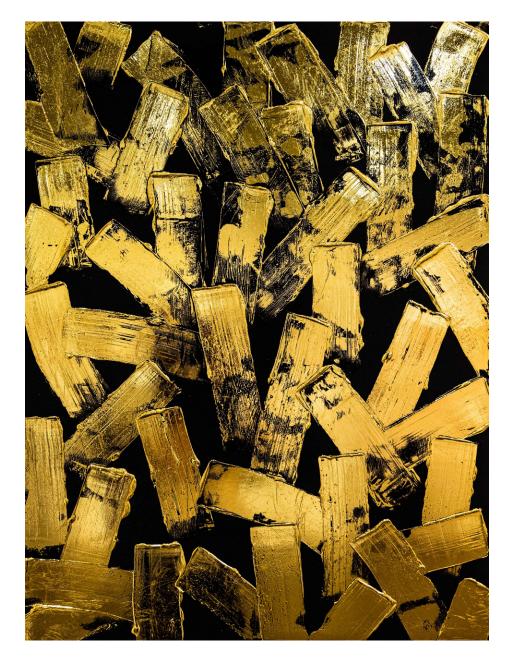

# M. Clark

AVAILABLE ARTWORK | MELO AZRIEL BENVENISTE + JOHN-HERBERT WRIGHT

# Salt

GOLD FOIL ON SINTRA PANEL 30 W X 40 H X 0.75 INCHES \$5700





# Stand and Deliver

GOLD FOIL ON SINTRA PANEL 30 W X 40 H X 0.75 INCHES \$5700



# Salute No. 5

GOLD FOIL ON SINTRA PANEL 30 W X 40 H X 0.75 INCHES \$5700





# Possibilities

GOLD FOIL ON SINTRA PANEL 28 W X 28 H X .75 INCHES \$2100





# Cake Walk

GOLD FOIL ON SINTRA PANEL 15 W X 20H X .75 INCHES \$1200

Note: Backround is white (not gray)

Can be grouped with other 15 W X 2O H pieces to create a diptych or triptych







#### Notation XII

GOLD FOIL ON SINTRA PANEL 15 W X 20H X .75 INCHES \$1200

Note: Backround is white (not gray)

Can be grouped with other 15 W X 20 H pieces to create a diptych or triptych





# Gesture Silver

GOLD FOIL ON ILLUSTRATION BOARD MOUNTED TO SINTRA PANEL

18 W X 25 H X .75 INCHES

\$1800









# $Roots^2$

GOLD FOIL ON SINTRA PANEL 33 W X 48