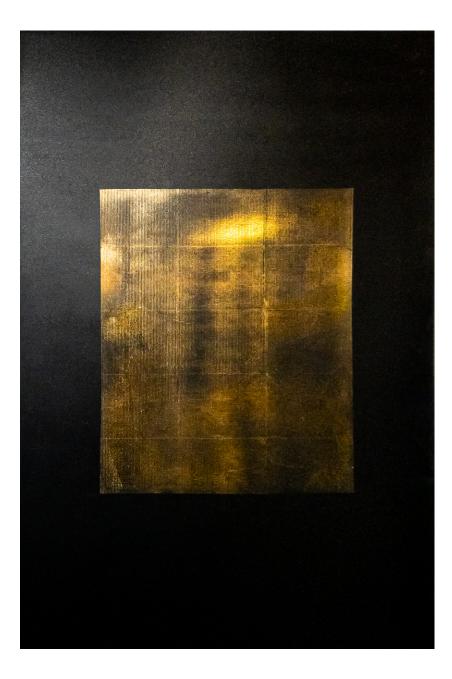

# $Roots^2$

GOLD FOIL ON SINTRA PANEL 33 W X 48 H X 0.75 INCHES \$6400

EDGE DETAIL

DETAIL