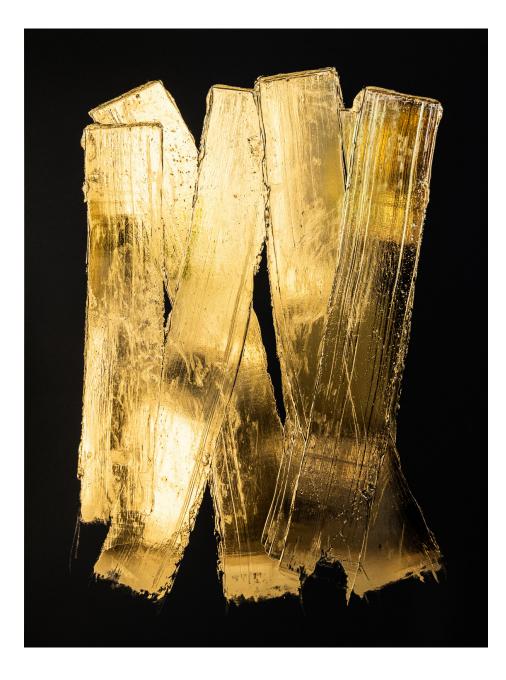

# M. Clark

AVAILABLE ARTWORK | MELO AZRIEL BENVENISTE + JOHN-HERBERT WRIGHT

# Salt

GOLD FOIL ON SINTRA PANEL 30 W X 40 H X 0.75 INCHES \$5700





# Stand and Deliver

GOLD FOIL ON SINTRA PANEL 30 W X 40 H X 0.75 INCHES \$5700



# Salute No. 5

GOLD FOIL ON SINTRA PANEL 30 W X 40 H X 0.75 INCHES \$5700





# Possibilities

GOLD FOIL ON SINTRA PANEL 28 W X 28 H X .75 INCHES \$2100





# Cake Walk

GOLD FOIL ON SINTRA PANEL 15 W X 20H X .75 INCHES \$1200

Note: Backround is white (not gray)

Can be grouped with other 15 W X 2O H pieces to create a diptych or triptych







#### Notation XII

GOLD FOIL ON SINTRA PANEL 15 W X 20H X .75 INCHES \$1200

Note: Backround is white (not gray)

Can be grouped with other 15 W X 20 H pieces to create a diptych or triptych





# Gesture Silver

GOLD FOIL ON ILLUSTRATION BOARD MOUNTED TO SINTRA PANEL

18 W X 25 H X .75 INCHES

\$1800









# $Roots^2$

GOLD FOIL ON SINTRA PANEL 33 W X 48 H X 0.75 INCHES \$6400





EDGE DETAIL



DETAIL

#### Collective Chemistry Assortm