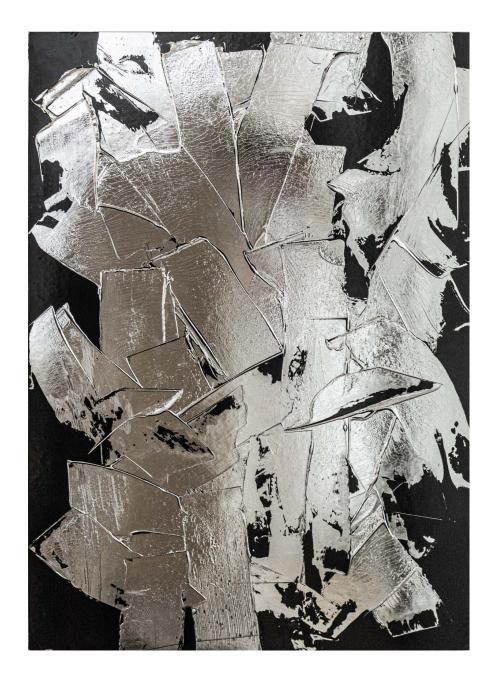

# Gesture Silver

GOLD FOIL ON ILLUSTRATION BOARD MOUNTED TO SINTRA PANEL

18 W X 25 H X .75 INCHES

\$1800