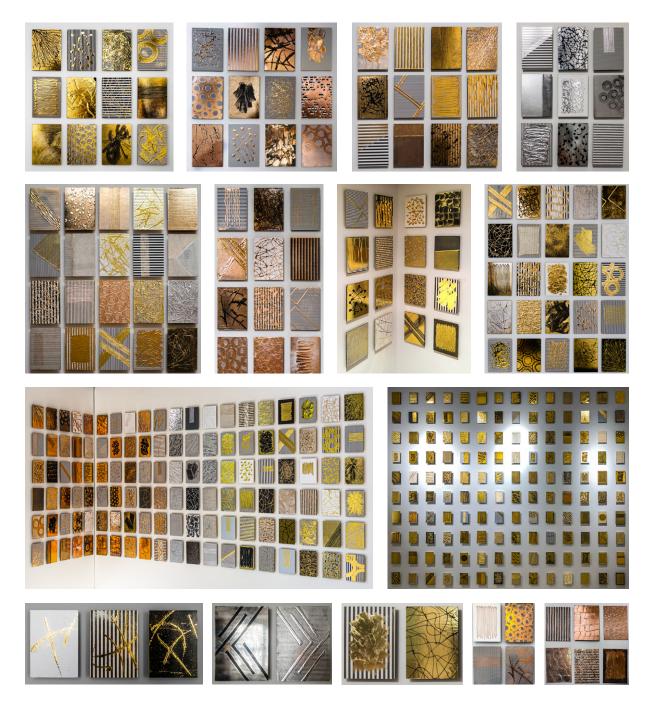

#### Collective Chemistry Assortment

GOLD, COPPER & SILVER FOIL ON PAPER MOUNTED TO SINTA PANEL

EACH PANEL IS 5 W X 7 H INCHES \$150 EACH