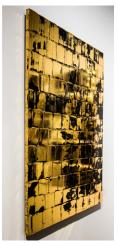

# M. Clark

AVAILABLE ARTWORK | MELO AZRIEL BENVENISTE + JOHN-HERBERT WRIGHT

# Salt

GOLD FOIL ON SINTRA PANEL 30 W X 40 H X 0.75 INCHES \$5700





# Stand and Deliver

GOLD FOIL ON SINTRA PANEL 30 W X 40 H X 0.75 INCHES \$5700



# Salute No. 5

GOLD FOIL ON SINTRA PANEL 30 W X 40 H X 0.75 INCHES \$5700





# Possibilities

GOLD FOIL ON SINTRA PANEL 28 W X 28 H X .75 INCHES \$2100





# Cake Walk

GOLD FOIL ON SINTRA PANEL 15 W X 20H X .75 INCHES \$1200

Note: Backround is white (not gray)

Can be grouped with other 15 W X 2O H pieces to create a diptych or triptych







#### Notation XII

GOLD FOIL ON SINTRA PANEL 15 W X 20H X .75 INCHES \$1200

Note: Backround is white (not gray)

Can be grouped with other 15 W X 20 H pieces to create a diptych or triptych





# Gesture Silver

GOLD FOIL ON ILLUSTRATION BOARD MOUNTED TO SINTRA PANEL

18 W X 25 H X .75 INCHES

\$1800









# $Roots^2$

GOLD FOIL ON SINTRA PANEL 33 W X 48 H X 0.75 INCHES \$6400





EDGE DETAIL



DETAIL

#### Collective Chemistry Assortment

GOLD, COPPER & SILVER FOIL ON PAPER MOUNTED TO SINTA PANEL

EACH PANEL IS 5