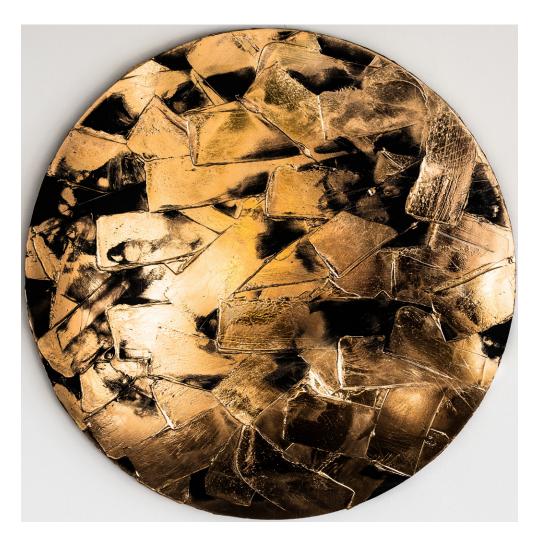

# $Roots^2$

GOLD FOIL ON SINTRA PANEL 33 W X 48 H X 0.75 INCHES \$6400

EDGE DETAIL

DETAIL