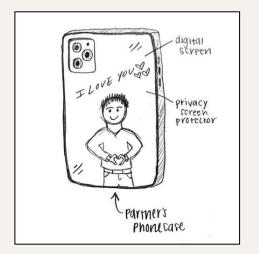

## **Design Ideas**

**Phone Case** 

**Smartboard** 

#### **Phone Case**

- Customize partner's phone case remotely with photos or written messages
- User receives a notification when a new case design is sent

Isabella and her partner are having busy work days. They have no time to pick up their phones and text each other. Phone case would allow them to receive case designs without directly using of their device.