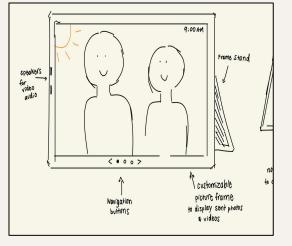

## **Design Ideas**

**Phone Case** 

**Smartboard** 

#### Smartboard

- Mark and compare availability
- Communicate asynchronously by messages and sketches

Isabella wants to call and text her partner but cannot find time due to different time zones. Smartboard would compare their free time and find the best time for them to connect.