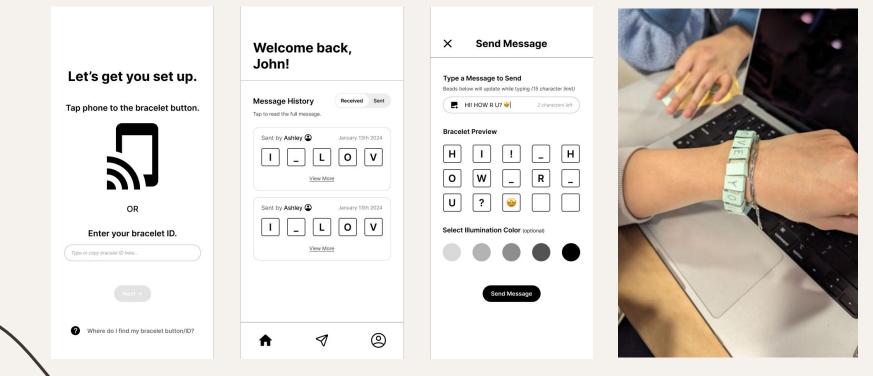

## **Mid-Fidelity Digital App**

#### Let's get you set up.

Hold phone near bracelet button.

Keep in place until phone vibrates.

? Where is the bracelet button?

| Welcome back,                                                                                                                                                                                                                                                                                                                                  | Welcome back,                                                                                                                                                                                                           | × Send Message                                               | < Message Insights                                                                                                                                                                                                                                                                                                                                                                                                       |  |  |
|------------------------------------------------------------------------------------------------------------------------------------------------------------------------------------------------------------------------------------------------------------------------------------------------------------------------------------------------|-------------------------------------------------------------------------------------------------------------------------------------------------------------------------------------------------------------------------|--------------------------------------------------------------|--------------------------------------------------------------------------------------------------------------------------------------------------------------------------------------------------------------------------------------------------------------------------------------------------------------------------------------------------------------------------------------------------------------------------|--|--|
| John!<br>Message History<br>Tep to view message insights.<br>Meenved Sent<br>Tep to view message insights.<br>Meenved Sent<br>LOVE YOU! XOXO<br>Meenved 27th, 2023<br>LOVE YOU! XOXO<br>12<br>Sent by Ashley @ December 27th, 2023<br>LOVE YOU! XOXO<br>13<br>Sent a message to your<br>paired bracelet using the<br>Message button!<br>Lext e | John!<br>Message History Received Sent<br>Tap to view message insights.<br>Sent by Ashley C December 27th, 2023<br>LIOVE YOU! XOXO<br>View More<br>Sent by Ashley C December 27th, 2023<br>FINISHED MY HW!<br>View More | September 2    Final Set | Sent by Ashley January 13th 2024   I _   I _   I _   I _   I _   I _   I _   I _   I _   I _   I _   I _   I _   I _   I _   I _   I _   I _   I _   I _   I _   I _   I _   I _   I _   I _   I _   I _   I _   I _   I _   I _   I _   I _   I _   I _   I _   I _   I _   I _   I _   I _   I _   I _   I _   I I   I I   I I   I I   I I   I I   I I   I I   I I   I I   I I   I I   I I   I I   I I <t< th=""></t<> |  |  |
|                                                                                                                                                                                                                                                                                                                                                | <b>↑</b>                                                                                                                                                                                                                |                                                              | <b>↑</b>                                                                                                                                                                                                                                                                                                                                                                                                                 |  |  |