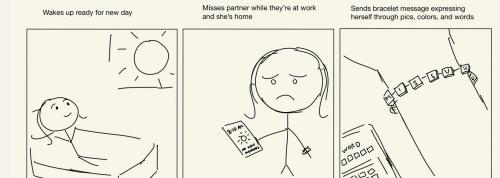

## **UnityLink Storyboard**

#### Scenario

Isabella and her partner struggle to find time to talk in the morning due to their work schedules and the time difference.

Notified when partner sends bracelet message back

Partner comforts and expresses themself back Goes to work content and feels connected with partner