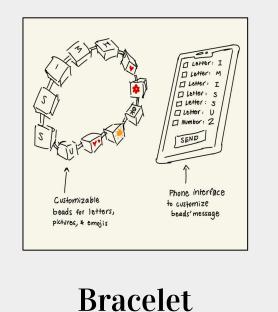

#### Wearable Bracelet

- Change each bead to a letter, picture, or emoji
- Set their partner's bracelet color
- Notifies users of new messages
- React or quickly reply with E-touches by tapping.
- A portable connection reminder