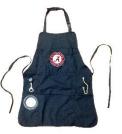

## 13x18 Garden Flag

Available NFL, NCAA, MLB, NHL, NBA

Designs: Primary Logo, Country, Applique Logo, Sidename, Retro, Fan Rules, Floral

Manufacturers: BSI Products, Party Animal, Evergreen & Rico

All Products Double Sided Image except Party Animal













































#### **Garden Statues**

#### Available NFL, NCAA, MLB, NHL

Designs – 16 Inch Tiki, 12 Inch Mascot, 10 Inch Gnome, 11 Inch Light Up Torch, 10 Inch Sugar Skull









































#### **50x60 Inch Fleece Throw Blankets**

Available NFL, NCAA, MLB, NHL, NBA, MLS, Licensed Characters

































## **Apron & Chef Hat Set**













## **Premium Apron** Available NFL, NCAA, NHL























## **Metal Parking Signs**



Available NFL, NCAA, MLB, NHL, NBA Designs – Standard Logo or Carbon Fiber





























## 2-Sided Lanyard Keychain

Available NFL, NCAA, NHL, NBA

Designs - Regular, Blackout, Pink, Throwback, Camo







Available NFL, NCAA











## **Bottle Opener Magnet**

Available NFL, NCAA, NHL, NBA



## **Keychains**

Available NFL, NCAA, MLB, NHL, NBA, Military

Designs State Shape, Rhinestone, Bottle Opener, Carbon Fiber Bottle Opener, PVC Flex, Teeny Mate, Spinner & Carabiner



## Magnets

Available NFL, NCAA, NHL, NBA, National Soccer Team

Designs: 8x11 Multi Magnet Sheet, 2-Pack 4 Inch Set



















































## **Decals / Stickers**

#### Available NFL, NCAA, MLB, NHL, NBA

Designs: Multi Sticker Sheet