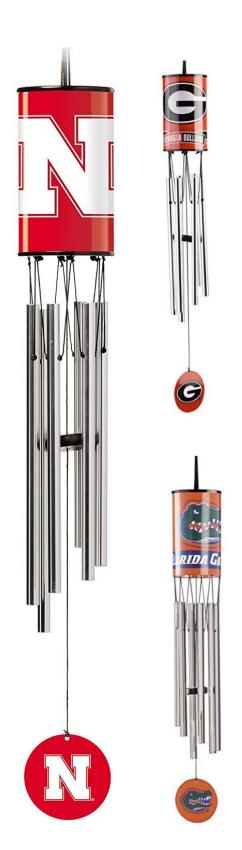

e NFL, NCAA, MLB, NHL, NBA















Printed Color or Black Embroidered - NFL, NCAA, MILB, NHL, NBA

**Auto Emblem** 



























Solid Metal CHROME or COLOR — Available NFL, NCAA, MLB, NHL, NBA













Plastic Molded - Available NFL, NCAA, MLB, NHL

















#### **Hitch Covers**

2" Solid Chrome Metal or Color Metal Emblem on Solid Metal Hitch - Available NFL, NCAA, MLB, NHL, NBA, Military Styles: Chrome Emblem on Chrome Hitch Color Emblem on Chrome Hitch

Color Emblem on Black Hitch











































































































## **Outdoor Spinners**

Balloon Spinner – 55 Inches















#### Wind Twisters – 29x15 Inches



















## **Wind Chimes**

40 Inch





Available NCAA











## **Tall Tailgating Flags**









NEW







Chrome Emblem



Metal Emblem



Backpack



Cinch Bag



Bandana



**Neck Gaiter** 



**Beach Towel** 



Chip & Dip Tray



Cooler - 12-Pack



Cooler - 6-Pack



Cooler – Lunch Box



Decal – 12 Inch



Decal – 6 Inch



12 Inch Perforated Window Film



8 Inch Perforated Window Film



3 Inch Static Cling



4" Round Decal



5 Inch Oval Decal



8 Inch Decal



Euro Decal



Family Decal



**Decal Flames** 



Full Rear Decal



Jumbo Cling



**Reflector Decal** 



Duffel Bag -Roadblock



Duffel Bag -Steal



**Ambassador Flags** 



24-Pk Mini Flags



**Bold Banner** 



2-sided Nylon Embroidered Flag



3x5 Pennant Flag



8x2 Banner



Car Flag



Car Flag WIND SOCK



**Door Banner** 



Estate Flag



**Bold Garden