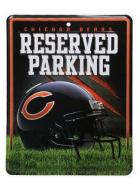

## **Metal Parking Signs**

Available NFL, NCAA, MLB, NHL, NBA Designs – Standard Logo or Carbon Fiber