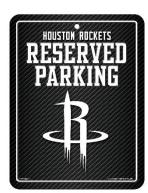

## **Metal Parking Signs**

Available NFL, NCAA, MLB, NHL, NBA Designs – Standard Logo or Carbon Fiber