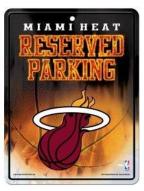

## **Metal Parking Signs**

Available NFL, NCAA, MLB, NHL, NBA Designs – Standard Logo or Carbon Fiber