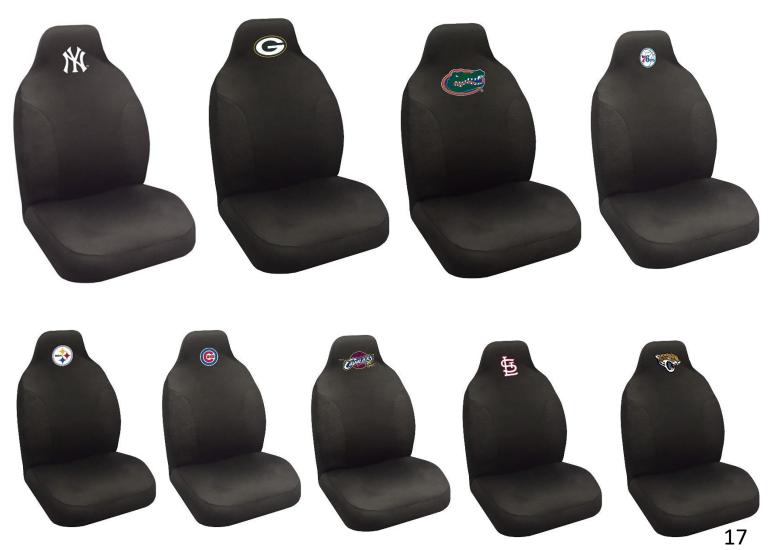

ecan Leather Embossed Front Pocket Wallet Money Clip











Black Leather Metal Team Logo Front Pocket Wallet Money Clip

#### **License Plate Tags (12x6 Inch)**

Available NFL, NCAA, MLB, NHL, NBA



Styles: Laser Acrylic (Silver or Color Background)





















Styles: Chrome Diecast Tag – Solid Diecast Metal (Primary Logo Style)





















Styles: Metal (Primary logo, Split Design, Champions, Carbon Fiber)





















#### **License Plate Frames**

Available NFL, NCAA, NHL, NBA



Designs from Rico: Standard, Carbon Fiber, All Over, Laser Acrylic Inserts



Designs from FanMats: EZ VIEW - Chrome and Black Available NFL, NCAA, MLB, NHL, NBA



## **Car Flags**

Available NFL, NCAA, MLB, NHL, NBA



#### **Seat Covers**

Available NFL, NCAA, MLB, NHL, NBA



## **Steering Wheel Cover - EMBROIDERED**











Available NFL, NCAA, MLB, NHL, NBA















Printed Color or Black Embroidered - NFL, NCAA, MILB, NHL, NBA

**Auto Emblem** 



























Solid Metal CHROME or COLOR — Available NFL, NCAA, MLB, NHL, NBA













Plastic Molded - Available NFL, NCAA, MLB, NHL

















#### **Hitch Covers**

2" Solid Chrome Metal or Color Metal Emblem on Solid Metal Hitch - Available NFL, NCAA, MLB, NHL, NBA, Military Styles: Chrome Emblem on Chrome Hitch Color Emblem on Chrome Hitch

Color Emblem on Black Hitch











































































































## **Outdoor Spinners**

Balloon Spinner – 55 Inches















#### Wind Twisters – 29x15 Inches