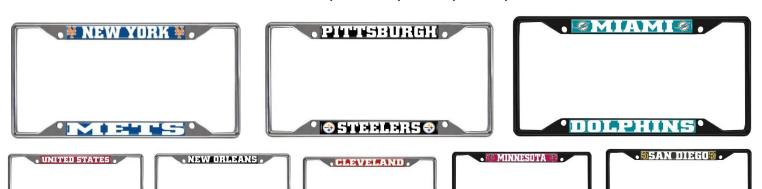

#### **License Plate Frames**

Available NFL, NCAA, NHL, NBA

Designs from Rico: Standard, Carbon Fiber, All Over, Laser Acrylic Inserts

Designs from FanMats: EZ VIEW - Chrome and Black Available NFL, NCAA, MLB, NHL, NBA