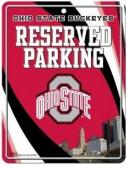

## **Metal Parking Signs**

Available NFL, NCAA, MLB, NHL, NBA Designs – Standard Logo or Carbon Fiber