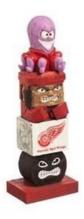

#### **Garden Statues**

#### Available NFL, NCAA, MLB, NHL

Designs – 16 Inch Tiki, 12 Inch Mascot, 10 Inch Gnome, 11 Inch Light Up Torch, 10 Inch Sugar Skull