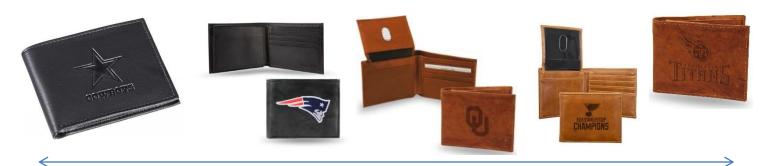

#### **Wallets**

Brown or Black Leather Engraved Bifold, Trifold – NFL, NCAA, MLB, NHL, NBA

Brown Pecan Leather Embossed Front Pocket Wallet Money Clip

Black Leather Metal Team Logo Front Pocket Wallet Money Clip