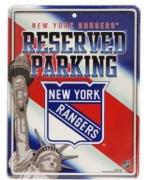

## **Metal Parking Signs**

Available NFL, NCAA, MLB, NHL, NBA Designs – Standard Logo or Carbon Fiber