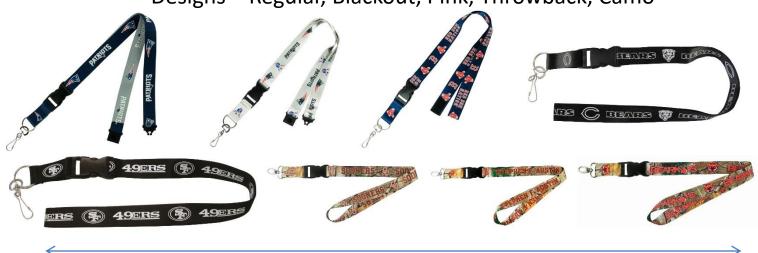

## 2-Sided Lanyard Keychain

Available NFL, NCAA, NHL, NBA

Designs - Regular, Blackout, Pink, Throwback, Camo

Available NFL, NCAA