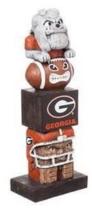

#### **Garden Statues**

#### Available NFL, NCAA, MLB, NHL

Designs – 16 Inch Tiki, 12 Inch Mascot, 10 Inch Gnome, 11 Inch Light Up Torch, 10 Inch Sugar Skull