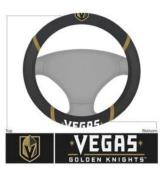

## **Steering Wheel Cover - EMBROIDERED**

Available NFL, NCAA, MLB, NHL, NBA

Printed Color or Black Embroidered - NFL, NCAA, MILB, NHL, NBA

**Auto Emblem** 

Solid Metal CHROME or COLOR — Available NFL, NCAA, MLB, NHL, NBA