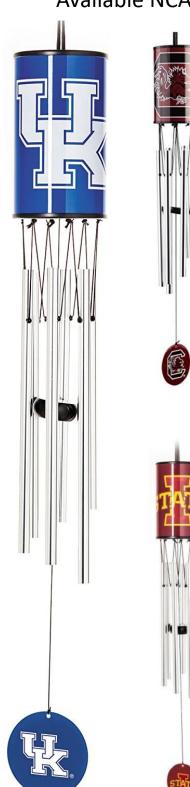

NFL, NCAA, MLB, NHL, NBA















Printed Color or Black Embroidered - NFL, NCAA, MILB, NHL, NBA

**Auto Emblem** 



























Solid Metal CHROME or COLOR — Available NFL, NCAA, MLB, NHL, NBA













Plastic Molded - Available NFL, NCAA, MLB, NHL

















#### **Hitch Covers**

2" Solid Chrome Metal or Color Metal Emblem on Solid Metal Hitch - Available NFL, NCAA, MLB, NHL, NBA, Military Styles: Chrome Emblem on Chrome Hitch Color Emblem on Chrome Hitch

Color Emblem on Black Hitch











































































































## **Outdoor Spinners**

Balloon Spinner – 55 Inches















#### Wind Twisters – 29x15 Inches



















## **Wind Chimes**

40 Inch





Available NCAA











## **Tall Tailgating Flags**









NEW







Chrome Emblem



Metal Emblem



Backpack



Cinch Bag



Bandana



**Neck Gaiter** 



**Beach Towel** 



Chip & Dip Tray



Cooler - 12-Pack



Cooler - 6-Pack



Cooler – Lunch Box



Decal – 12 Inch



Decal – 6 Inch



12 Inch Perforated Window Film



8 Inch Perforated Window Film



3 Inch Static Cling



4" Round Decal



5 Inch Oval Decal



8 Inch Decal



Euro Decal



Family Decal



**Decal Flames** 



Full Rear Decal



Jumbo Cling



**Reflector Decal** 



Duffel Bag -Roadblock



Duffel Bag -Steal



**Ambassador Flags** 



24-Pk Mini Flags



**Bold Banner** 



2-sided Nylon Embroidered Flag



3x5 Pennant Flag



8x2 Banner



Car Flag



Car Flag WIND SOCK



**Door Banner** 



Estate Flag



**Bold Garden F