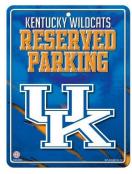

## **Metal Parking Signs**

Available NFL, NCAA, MLB, NHL, NBA Designs – Standard Logo or Carbon Fiber