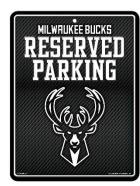

## **Metal Parking Signs**

Available NFL, NCAA, MLB, NHL, NBA Designs – Standard Logo or Carbon Fiber