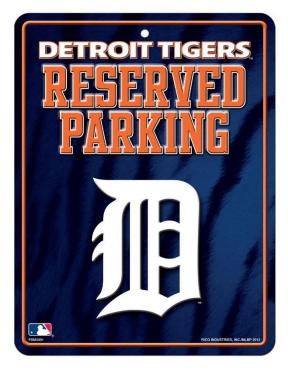

## **Metal Parking Signs**

Available NFL, NCAA, MLB, NHL, NBA Designs – Standard Logo or Carbon Fiber