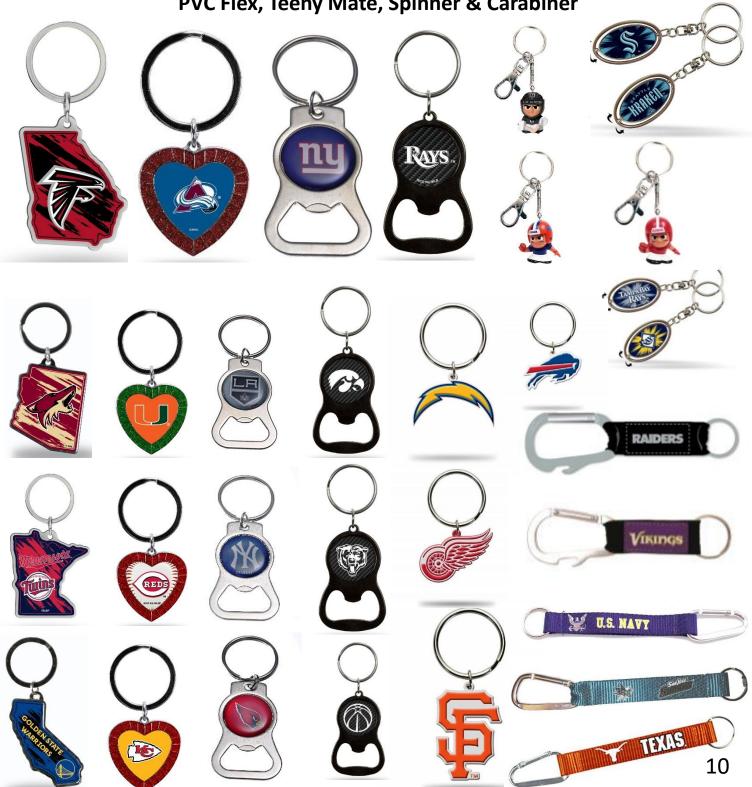

## **Keychains**

Available NFL, NCAA, MLB, NHL, NBA, Military

Designs State Shape, Rhinestone, Bottle Opener, Carbon Fiber Bottle Opener, PVC Flex, Teeny Mate, Spinner & Carabiner