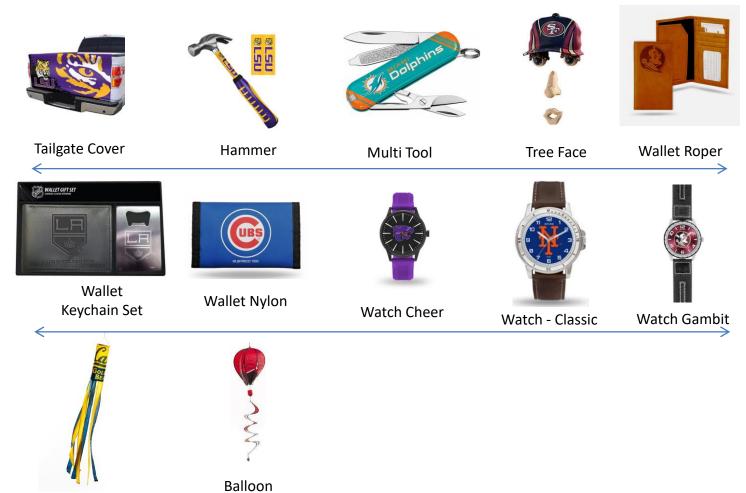

#### **Wallets**

Brown or Black Leather Engraved Bifold, Trifold – NFL, NCAA, MLB, NHL, NBA

Brown Pecan Leather Embossed Front Pocket Wallet Money Clip

Black Leather Metal Team Logo Front Pocket Wallet Money Clip

## **Outdoor Spinners**

Balloon Spinner – 55 Inches