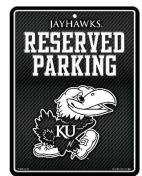

## **Metal Parking Signs**

Available NFL, NCAA, MLB, NHL, NBA Designs – Standard Logo or Carbon Fiber