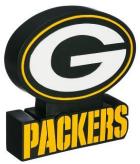

## **Metal Parking Signs**

Available NFL, NCAA, MLB, NHL, NBA Designs – Standard Logo or Carbon Fiber