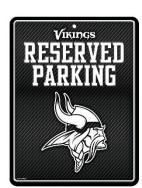

## **Metal Parking Signs**

Available NFL, NCAA, MLB, NHL, NBA Designs – Standard Logo or Carbon Fiber