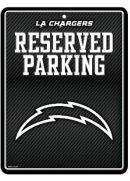

## **Metal Parking Signs**

Available NFL, NCAA, MLB, NHL, NBA Designs – Standard Logo or Carbon Fiber