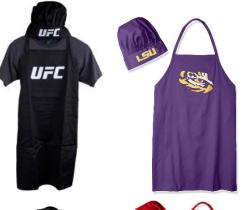

NBA, MLS

Manufacturers: BSI Products, Party Animal & Evergreen

































































## 13x18 Garden Flag

Available NFL, NCAA, MLB, NHL, NBA

Designs: Primary Logo, Country, Applique Logo, Sidename, Retro, Fan Rules, Floral

Manufacturers: BSI Products, Party Animal, Evergreen & Rico

All Products Double Sided Image except Party Animal













































#### **Garden Statues**

#### Available NFL, NCAA, MLB, NHL

Designs – 16 Inch Tiki, 12 Inch Mascot, 10 Inch Gnome, 11 Inch Light Up Torch, 10 Inch Sugar Skull









































#### **50x60 Inch Fleece Throw Blankets**

Available NFL, NCAA, MLB, NHL, NBA, MLS, Licensed Characters

































## **Apron & Chef Hat Set**













## **Premium Apron** Available NFL, NCAA, NHL























## **Metal Parking Signs**



Available NFL, NCAA, MLB, NHL, NBA Designs – Standard Logo or Carbon Fiber





























## 2-Sided Lanyard Keychain

Available NFL, NCAA, NHL, NBA

Designs - Regular, Blackout, Pink, Throwback, Camo







Available NFL, NCAA











## **Bottle Opener Magnet**

Available NFL, NCAA, NHL, NBA



## **Keychains**

Available NFL, NCAA, MLB, NHL, NBA, Military

Designs State Shape, Rhinestone, Bottle Opener, Carbon Fiber Bottle Opener, PVC Flex, Teeny Mate, Spinner & Carabiner



## Magnets

Available NFL, NCAA, NHL, NBA, National Soccer Team

Designs: 8x11 Multi Magnet Sheet, 2-Pack 4 Inch Set



















































## **Decals / Stickers**