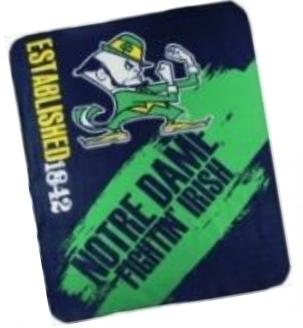

#### **50x60 Inch Fleece Throw Blankets**

Available NFL, NCAA, MLB, NHL, NBA, MLS, Licensed Characters