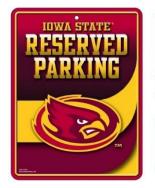

## **Metal Parking Signs**

Available NFL, NCAA, MLB, NHL, NBA Designs – Standard Logo or Carbon Fiber