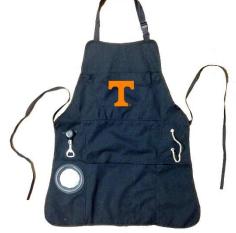

een

































































## 13x18 Garden Flag

Available NFL, NCAA, MLB, NHL, NBA

Designs: Primary Logo, Country, Applique Logo, Sidename, Retro, Fan Rules, Floral

Manufacturers: BSI Products, Party Animal, Evergreen & Rico

All Products Double Sided Image except Party Animal













































#### **Garden Statues**

#### Available NFL, NCAA, MLB, NHL

Designs – 16 Inch Tiki, 12 Inch Mascot, 10 Inch Gnome, 11 Inch Light Up Torch, 10 Inch Sugar Skull









































#### **50x60 Inch Fleece Throw Blankets**

Available NFL, NCAA, MLB, NHL, NBA, MLS, Licensed Characters

































## **Apron & Chef Hat Set**













## **Premium Apron** Available NFL, NCAA, NHL























## **Metal Parking Signs**



Available NFL, NCAA, MLB, NHL, NBA Designs – Standard Logo or Carbon Fiber





























## 2-Sided Lanyard Keychain

Available NFL, NCAA, NHL, NBA

Designs - Regular, Blackout, Pink, Throwback, Camo







Available NFL, NCAA











## **Bottle Opener Magnet**

Available NFL, NCAA, NHL, NBA



## **Keychains**

Available NFL, NCAA, MLB, NHL, NBA, Military

Designs State Shape, Rhinestone, Bottle Opener, Carbon Fiber Bottle Opener, PVC Flex, Teeny Mate, Spinner & Carabiner



## Magnets

Available NFL, NCAA, NHL, NBA, National Soccer Team

Designs: 8x11 Multi Magnet Sheet, 2-Pack 4 Inch Set



















































## **Decals / Stickers**

#### Available NFL, NCAA, MLB, NHL, NBA

Designs: Multi Stic