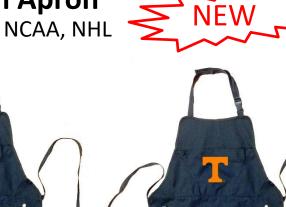

Evergreen

































































## 13x18 Garden Flag

Available NFL, NCAA, MLB, NHL, NBA

Designs: Primary Logo, Country, Applique Logo, Sidename, Retro, Fan Rules, Floral

Manufacturers: BSI Products, Party Animal, Evergreen & Rico

All Products Double Sided Image except Party Animal













































#### **Garden Statues**

#### Available NFL, NCAA, MLB, NHL

Designs – 16 Inch Tiki, 12 Inch Mascot, 10 Inch Gnome, 11 Inch Light Up Torch, 10 Inch Sugar Skull









































#### **50x60 Inch Fleece Throw Blankets**

Available NFL, NCAA, MLB, NHL, NBA, MLS, Licensed Characters

































## **Apron & Chef Hat Set**













## **Premium Apron** Available NFL, NCAA, NHL























## **Metal Parking Signs**



Available NFL, NCAA, MLB, NHL, NBA Designs – Standard Logo or Carbon Fiber





























## 2-Sided Lanyard Keychain

Available NFL, NCAA, NHL, NBA

Designs - Regular, Blackout, Pink, Throwback, Camo







Available NFL, NCAA











## **Bottle Opener Magnet**

Available NFL, NCAA, NHL, NBA



## **Keychains**

Available NFL, NCAA, MLB, NHL, NBA, Military

Designs State Shape, Rhinestone, Bottle Opener, Carbon Fiber Bottle Opener, PVC Flex, Teeny Mate, Spinner & Carabiner



## Magnets

Available NFL, NCAA, NHL, NBA, National Soccer Team

Designs: 8x11 Multi Magnet Sheet, 2-Pack 4 Inch Set



















































## **Decals / Stickers**

#### Available NFL, NCAA, MLB, NHL, NBA

Designs: Mult