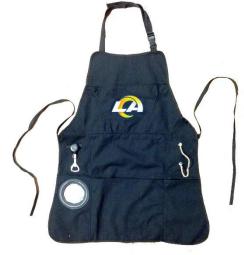

green

































































## 13x18 Garden Flag

Available NFL, NCAA, MLB, NHL, NBA

Designs: Primary Logo, Country, Applique Logo, Sidename, Retro, Fan Rules, Floral

Manufacturers: BSI Products, Party Animal, Evergreen & Rico

All Products Double Sided Image except Party Animal













































#### **Garden Statues**

#### Available NFL, NCAA, MLB, NHL

Designs – 16 Inch Tiki, 12 Inch Mascot, 10 Inch Gnome, 11 Inch Light Up Torch, 10 Inch Sugar Skull









































#### **50x60 Inch Fleece Throw Blankets**

Available NFL, NCAA, MLB, NHL, NBA, MLS, Licensed Characters

































## **Apron & Chef Hat Set**













## **Premium Apron** Available NFL, NCAA, NHL























## **Metal Parking Signs**



Available NFL, NCAA, MLB, NHL, NBA Designs – Standard Logo or Carbon Fiber





























## 2-Sided Lanyard Keychain

Available NFL, NCAA, NHL, NBA

Designs - Regular, Blackout, Pink, Throwback, Camo







Available NFL, NCAA











## **Bottle Opener Magnet**

Available NFL, NCAA, NHL, NBA



## **Keychains**

Available NFL, NCAA, MLB, NHL, NBA, Military

Designs State Shape, Rhinestone, Bottle Opener, Carbon Fiber Bottle Opener, PVC Flex, Teeny Mate, Spinner & Carabiner



## Magnets

Available NFL, NCAA, NHL, NBA, National Soccer Team

Designs: 8x11 Multi Magnet Sheet, 2-Pack 4 Inch Set



















































## **Decals / Stickers**

#### Available NFL, NCAA, MLB, NHL, NBA

Designs: Multi St