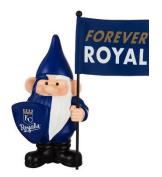

#### **Garden Statues**

#### Available NFL, NCAA, MLB, NHL

Designs – 16 Inch Tiki, 12 Inch Mascot, 10 Inch Gnome, 11 Inch Light Up Torch, 10 Inch Sugar Skull