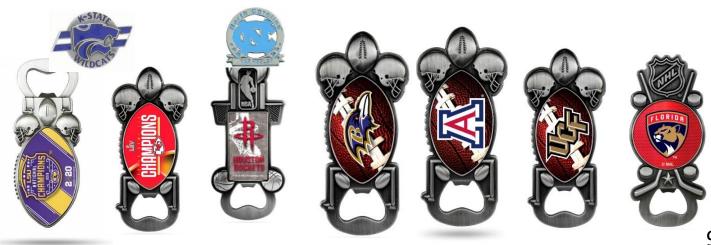

#### **Garden Statues**

#### Available NFL, NCAA, MLB, NHL

Designs – 16 Inch Tiki, 12 Inch Mascot, 10 Inch Gnome, 11 Inch Light Up Torch, 10 Inch Sugar Skull









































#### **50x60 Inch Fleece Throw Blankets**

Available NFL, NCAA, MLB, NHL, NBA, MLS, Licensed Characters

































## **Apron & Chef Hat Set**













## **Premium Apron** Available NFL, NCAA, NHL























## **Metal Parking Signs**



Available NFL, NCAA, MLB, NHL, NBA Designs – Standard Logo or Carbon Fiber





























## 2-Sided Lanyard Keychain

Available NFL, NCAA, NHL, NBA

Designs - Regular, Blackout, Pink, Throwback, Camo







Available NFL, NCAA











## **Bottle Opener Magnet**

Available NFL, NCAA, NHL, NBA



## **Keychains**

Available NFL, NCAA, MLB, NHL, NBA, Military

Designs State Shape, Rhinestone, Bottle Opener, Carbon Fiber Bottle Opener, PVC Flex, Teeny Mate, Spinner & Carabiner



## Magnets

Available NFL, NCAA, NHL, NBA, National Soccer Team

Designs: 8x11 Multi Magnet Sheet, 2-Pack 4 Inch Set



















































## **Decals / Stickers**

#### Available NFL, NCAA, MLB, NHL, NBA

Designs: Multi Sticker Sheet – 5.75 x 6.25 Inch Sheet, Double Up Slogan Decal Set, 5 Inch Home State Decal, 4x4 Primary logo, 4x4 Mascot Logo, 4x4 Retro Logo, 5 Inch Decal, 5 Inch Metallic Shimmer Decal, 3 Inch Decal

















































































#### Felt Pennant – 18 Inch Die Cut

Available NFL, NCAA, MLB, NHL, NBA Designs