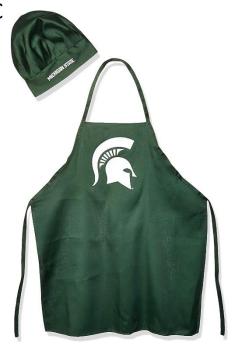

, MLS

Manufacturers: BSI Products, Party Animal & Evergreen

































































## 13x18 Garden Flag

Available NFL, NCAA, MLB, NHL, NBA

Designs: Primary Logo, Country, Applique Logo, Sidename, Retro, Fan Rules, Floral

Manufacturers: BSI Products, Party Animal, Evergreen & Rico

All Products Double Sided Image except Party Animal













































#### **Garden Statues**

#### Available NFL, NCAA, MLB, NHL

Designs – 16 Inch Tiki, 12 Inch Mascot, 10 Inch Gnome, 11 Inch Light Up Torch, 10 Inch Sugar Skull









































#### **50x60 Inch Fleece Throw Blankets**

Available NFL, NCAA, MLB, NHL, NBA, MLS, Licensed Characters

































## **Apron & Chef Hat Set**













## **Premium Apron** Available NFL, NCAA, NHL























## **Metal Parking Signs**



Available NFL, NCAA, MLB, NHL, NBA Designs – Standard Logo or Carbon Fiber





























## 2-Sided Lanyard Keychain

Available NFL, NCAA, NHL, NBA

Designs - Regular, Blackout, Pink, Throwback, Camo







Available NFL, NCAA











## **Bottle Opener Magnet**

Available NFL, NCAA, NHL, NBA



## **Keychains**

Available NFL, NCAA, MLB, NHL, NBA, Military

Designs State Shape, Rhinestone, Bottle Opener, Carbon Fiber Bottle Opener, PVC Flex, Teeny Mate, Spinner & Carabiner



## Magnets

Available NFL, NCAA, NHL, NBA, National Soccer Team

Designs: 8x11 Multi Magnet Sheet, 2-Pack 4 Inch Set



















































## **Decals / Stickers**

###