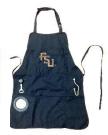

## 13x18 Garden Flag

Available NFL, NCAA, MLB, NHL, NBA

Designs: Primary Logo, Country, Applique Logo, Sidename, Retro, Fan Rules, Floral

Manufacturers: BSI Products, Party Animal, Evergreen & Rico

All Products Double Sided Image except Party Animal













































#### **Garden Statues**

#### Available NFL, NCAA, MLB, NHL

Designs – 16 Inch Tiki, 12 Inch Mascot, 10 Inch Gnome, 11 Inch Light Up Torch, 10 Inch Sugar Skull









































#### **50x60 Inch Fleece Throw Blankets**

Available NFL, NCAA, MLB, NHL, NBA, MLS, Licensed Characters

































## **Apron & Chef Hat Set**













## **Premium Apron** Available NFL, NCAA, NHL























## **Metal Parking Signs**



Available NFL, NCAA, MLB, NHL, NBA Designs – Standard Logo or Carbon Fiber





























## 2-Sided Lanyard Keychain

Available NFL, NCAA, NHL, NBA

Designs - Regular, Blackout, Pink, Throwback, Camo







Available NFL, NCAA











## **Bottle Opener Magnet**

Available NFL, NCAA, NHL, NBA



## **Keychains**

Available NFL, NCAA, MLB, NHL, NBA, Military

Designs State Shape, Rhinestone, Bottle Opener, Carbon Fiber Bottle Opener, PVC Flex, Teeny Mate, Spinner & Carabiner



## Magnets

Available NFL, NCAA, NHL, NBA, National Soccer Team

Designs: 8x11 Multi Magnet Sheet, 2-Pack 4 Inch Set



















































## **Decals / Stickers**

#### Available NFL, NCAA, MLB, NHL, NBA

Designs: Multi Sticker Sheet –