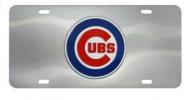

#### **License Plate Tags (12x6 Inch)**

Available NFL, NCAA, MLB, NHL, NBA

Styles: Laser Acrylic (Silver or Color Background)

Styles: Chrome Diecast Tag – Solid Diecast Metal (Primary Logo Style)

Styles: Metal (Primary logo, Split Design, Champions, Carbon Fiber)