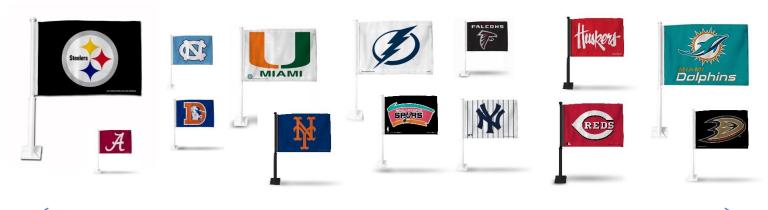

Bifold, Trifold – NFL, NCAA, MLB, NHL, NBA









Brown Pecan Leather Embossed Front Pocket Wallet Money Clip











Black Leather Metal Team Logo Front Pocket Wallet Money Clip

#### **License Plate Tags (12x6 Inch)**

Available NFL, NCAA, MLB, NHL, NBA



Styles: Laser Acrylic (Silver or Color Background)





















Styles: Chrome Diecast Tag – Solid Diecast Metal (Primary Logo Style)





















Styles: Metal (Primary logo, Split Design, Champions, Carbon Fiber)





















#### **License Plate Frames**

Available NFL, NCAA, NHL, NBA



Designs from Rico: Standard, Carbon Fiber, All Over, Laser Acrylic Inserts



Designs from FanMats: EZ VIEW - Chrome and Black Available NFL, NCAA, MLB, NHL, NBA



## **Car Flags**

Available NFL, NCAA, MLB, NHL, NBA



#### **Seat Covers**

Available NFL, NCAA, MLB, NHL, NBA



## **Steering Wheel Cover - EMBROIDERED**











Available NFL, NCAA, MLB, NHL, NBA















Printed Color or Black Embroidered - NFL, NCAA, MILB, NHL, NBA

**Auto Emblem** 



























Solid Metal CHROME or COLOR — Available NFL, NCAA, MLB, NHL, NBA













Plastic Molded - Available NFL, NCAA, MLB, NHL

















#### **Hitch Covers**

2" Solid Chrome Metal or Color Metal Emblem on Solid Metal Hitch - Available NFL, NCAA, MLB, NHL, NBA, Military Styles: Chrome Emblem on Chrome Hitch Color Emblem on Chrome Hitch

Color Emblem on Black Hitch











































































































## **Outdoor Spinners**

Balloon Spinner – 55 I