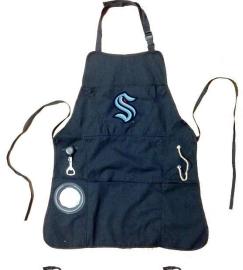

ergreen

































































## 13x18 Garden Flag

Available NFL, NCAA, MLB, NHL, NBA

Designs: Primary Logo, Country, Applique Logo, Sidename, Retro, Fan Rules, Floral

Manufacturers: BSI Products, Party Animal, Evergreen & Rico

All Products Double Sided Image except Party Animal













































#### **Garden Statues**

#### Available NFL, NCAA, MLB, NHL

Designs – 16 Inch Tiki, 12 Inch Mascot, 10 Inch Gnome, 11 Inch Light Up Torch, 10 Inch Sugar Skull









































#### **50x60 Inch Fleece Throw Blankets**

Available NFL, NCAA, MLB, NHL, NBA, MLS, Licensed Characters

































## **Apron & Chef Hat Set**













## **Premium Apron** Available NFL, NCAA, NHL























## **Metal Parking Signs**



Available NFL, NCAA, MLB, NHL, NBA Designs – Standard Logo or Carbon Fiber





























## 2-Sided Lanyard Keychain

Available NFL, NCAA, NHL, NBA

Designs - Regular, Blackout, Pink, Throwback, Camo







Available NFL, NCAA











## **Bottle Opener Magnet**

Available NFL, NCAA, NHL, NBA



## **Keychains**

Available NFL, NCAA, MLB, NHL, NBA, Military

Designs State Shape, Rhinestone, Bottle Opener, Carbon Fiber Bottle Opener, PVC Flex, Teeny Mate, Spinner & Carabiner



## Magnets

Available NFL, NCAA, NHL, NBA, National Soccer Team

Designs: 8x11 Multi Magnet Sheet, 2-Pack 4 Inch Set



















































## **Decals / Stickers**

#### Available NFL, NCAA, MLB, NHL, NBA

Designs: Multi