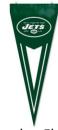

#### Felt Pennant – 18 Inch Die Cut

Available NFL, NCAA, MLB, NHL, NBA Designs – Logo, State, Mascot, Retro