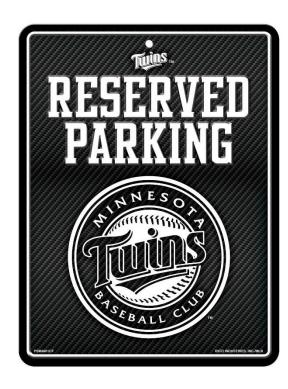

## **Metal Parking Signs**

Available NFL, NCAA, MLB, NHL, NBA Designs – Standard Logo or Carbon Fiber