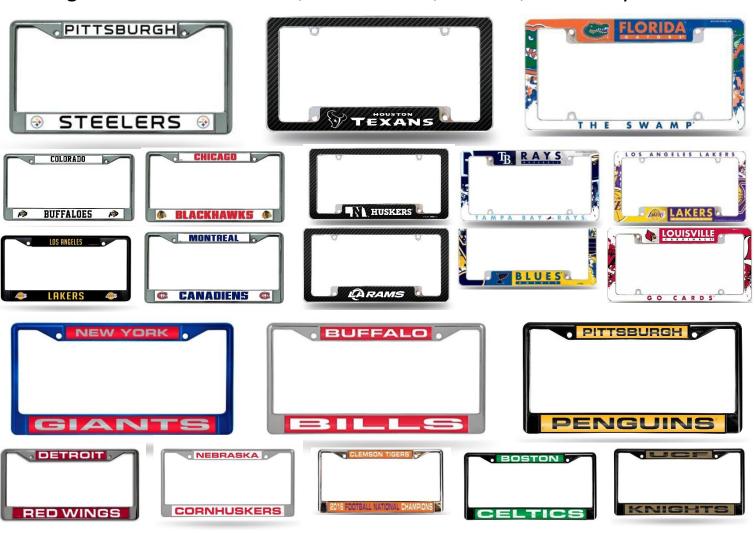

#### **License Plate Frames**

Available NFL, NCAA, NHL, NBA

Designs from Rico: Standard, Carbon Fiber, All Over, Laser Acrylic Inserts

Designs from FanMats: EZ VIEW - Chrome and Black Available NFL, NCAA, MLB, NHL, NBA