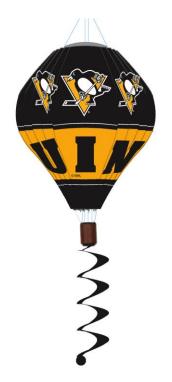

Seat Covers**

Available NFL, NCAA, MLB, NHL, NBA



## **Steering Wheel Cover - EMBROIDERED**











Available NFL, NCAA, MLB, NHL, NBA















Printed Color or Black Embroidered - NFL, NCAA, MILB, NHL, NBA

**Auto Emblem** 



























Solid Metal CHROME or COLOR — Available NFL, NCAA, MLB, NHL, NBA













Plastic Molded - Available NFL, NCAA, MLB, NHL

















#### **Hitch Covers**

2" Solid Chrome Metal or Color Metal Emblem on Solid Metal Hitch - Available NFL, NCAA, MLB, NHL, NBA, Military Styles: Chrome Emblem on Chrome Hitch Color Emblem on Chrome Hitch

Color Emblem on Black Hitch











































































































## **Outdoor Spinners**

Balloon Spinner – 55 Inches















#### Wind Twisters – 29x15 Inches



















## **Wind Chimes**

40 Inch





Available NCAA











## **Tall Tailgating Flags**









NEW







Chrome Emblem



Metal Emblem



Backpack



Cinch Bag



Bandana



**Neck Gaiter** 



**Beach Towel** 



Chip & Dip Tray



Cooler - 12-Pack



Cooler - 6-Pack



Cooler – Lunch Box



Decal – 12 Inch



Decal – 6 Inch



12 Inch Perforated Window Film



8 Inch Perforated Window Film



3 Inch Static Cling



4" Round Decal



5 Inch Oval Decal



8 Inch Decal



Euro Decal



Family Decal



**Decal Flames** 



Full Rear Decal



Jumbo Cling



**Reflector Decal** 



Duffel Bag -Roadblock



Duffel Bag -Steal



**Ambassador Flags** 



24-Pk Mini Flags



**Bold Banner** 



2-sided Nylon Embroidered Flag



3x