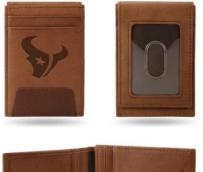

#### **Wallets**

Brown or Black Leather Engraved Bifold, Trifold – NFL, NCAA, MLB, NHL, NBA

Brown Pecan Leather Embossed Front Pocket Wallet Money Clip

Black Leather Metal Team Logo Front Pocket Wallet Money Clip