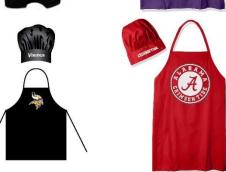

BA, MLS

Manufacturers: BSI Products, Party Animal & Evergreen

































































## 13x18 Garden Flag

Available NFL, NCAA, MLB, NHL, NBA

Designs: Primary Logo, Country, Applique Logo, Sidename, Retro, Fan Rules, Floral

Manufacturers: BSI Products, Party Animal, Evergreen & Rico

All Products Double Sided Image except Party Animal













































#### **Garden Statues**

#### Available NFL, NCAA, MLB, NHL

Designs – 16 Inch Tiki, 12 Inch Mascot, 10 Inch Gnome, 11 Inch Light Up Torch, 10 Inch Sugar Skull









































#### **50x60 Inch Fleece Throw Blankets**

Available NFL, NCAA, MLB, NHL, NBA, MLS, Licensed Characters

































## **Apron & Chef Hat Set**













## **Premium Apron** Available NFL, NCAA, NHL























## **Metal Parking Signs**



Available NFL, NCAA, MLB, NHL, NBA Designs – Standard Logo or Carbon Fiber





























## 2-Sided Lanyard Keychain

Available NFL, NCAA, NHL, NBA

Designs - Regular, Blackout, Pink, Throwback, Camo







Available NFL, NCAA











## **Bottle Opener Magnet**

Available NFL, NCAA, NHL, NBA



## **Keychains**

Available NFL, NCAA, MLB, NHL, NBA, Military

Designs State Shape, Rhinestone, Bottle Opener, Carbon Fiber Bottle Opener, PVC Flex, Teeny Mate, Spinner & Carabiner



## Magnets

Available NFL, NCAA, NHL, NBA, National Soccer Team

Designs: 8x11 Multi Magnet Sheet, 2-Pack 4 Inch Set



















































## **Decals / Stickers**

#