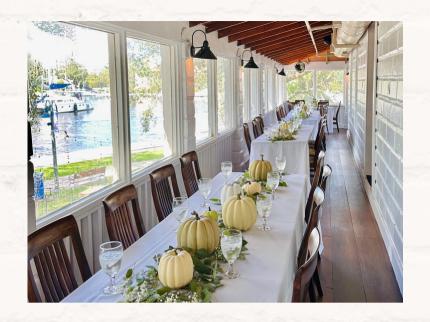

## WEST HOUSE 1ST FLOOR

1st Floor Front Porch

40 seated guests 60 standing cocktail style

This space can be combined with Bourbon Room and Presidents Room

Bourbon Room

12 seated guests 16 standing cocktail style