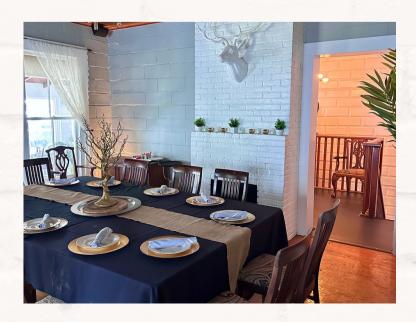

### Chandelier Room

12 seated guests
18 standing cocktail style

This space can be combined with Porch and

Deer Room

Deer Room

16 seated guests 20 standing cocktail style

This space can be combined with Porch and Chandelier Room