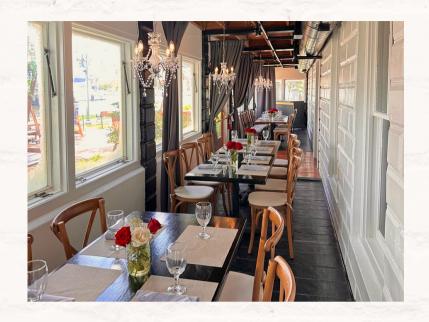

## WEST HOUSE 2ND FLOOR

2nd Floor Porch

40 seated guests 60 standing cocktail style

This space can be combined with Chandelier and

Deer Room