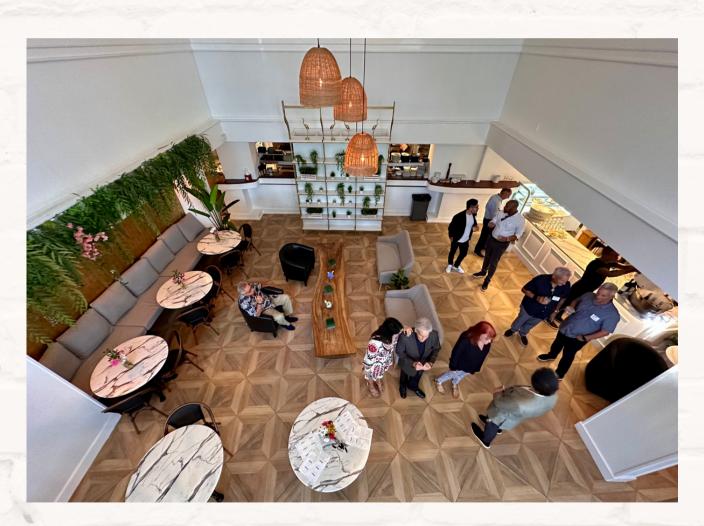

# CENTER ATRIUM

### Center Atrium

40 seated guests 80 standing cocktail style Built In Bar & Lounge Seating Area

This space can be combined with any space in the house.