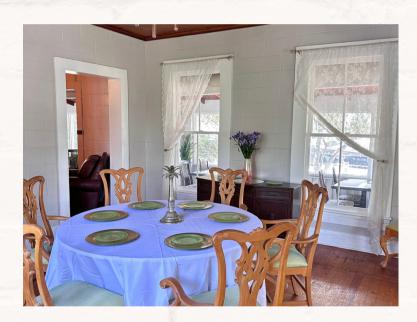

# EAST HOUSE 1ST FLOOR

Mirror Room

16 seated guests 20 standing cocktail style