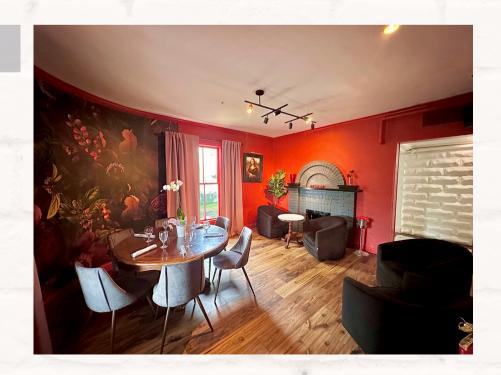

Presidents Room



Bourbon Room

12 seated guests 16 standing cocktail style

This space can be combined with Front Porch and Presidents Room

Presidents Room

12 seated guests 16 standing cocktail style

This space can be combined with Front Porch and Bourbon Room



## WEST HOUSE 2ND FLOOR

2nd Floor Porch

40 seated guests 60 standing cocktail style

This space can be combined with Chandelier and

Deer Room





### Chandelier Room

12 seated guests
18 standing cocktail style

This space can be combined with Porch and

Deer Room

Deer Room

16 seated guests 20 standing cocktail style

This space can be combined with Porch and Chandelier Room



# EAST HOUSE 1ST FLOOR



Mirror Room

16 seated guests 20 standing cocktail style

### Red Room

12 seated guests 16 standing cocktail style



## EAST HOUSE 2ND FLOOR

### Trophy Room

This space can accommodate up to 12 seated guests for a small intimate gathering



### Swing Room

This space can accommodate up to 4 seated guests for a small intimate gathering

### Garden Room

This space can accommodate up to 8 seated guests for a small intimate gathering



# CENTER ATRIUM

### Center Atrium

40 seated guests 80 standing cocktail style Built In Bar & Lounge Seating Area

This space can be combined with any space in the house.



# OUTDOOR SPACE



#### West Patio

80 seated guests 120 standing cocktail style

This space can be combined with the Atrium & West House

#### East Patio

80 seated guests 120 standing cocktail style

This space can be combined with the East House



#### Center Patio

20 seated guests 30 standing