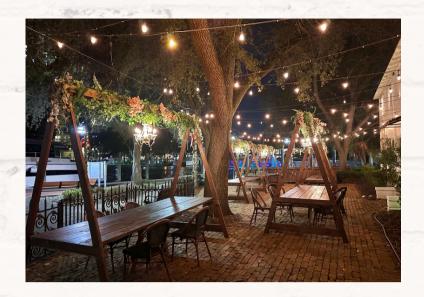

# OUTDOOR SPACE

#### West Patio

80 seated guests 120 standing cocktail style

This space can be combined with the Atrium & West House

#### East Patio

80 seated guests 120 standing cocktail style

This space can be combined with the East House