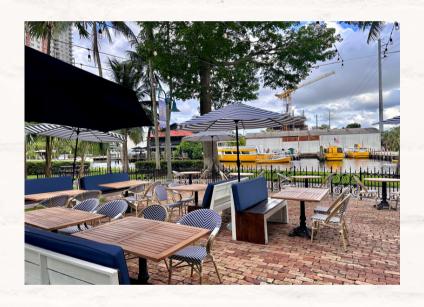

# OUTDOOR SPACE

#### West Patio

80 seated guests 120 standing cocktail style

This space can be combined with the Atrium & West House

#### East Patio

80 seated guests 120 standing cocktail style

This space can be combined with the East House