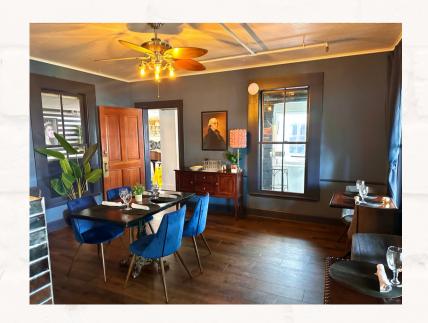

THE HOUSE is a coastal oasis where guests can eat, drink and celebrate day or night in true Florida Riviera style. Located directly on the river known as the Venice of America in the heart of Downtown Fort Lauderdale. This 125 year old iconic structure is complemented by a charming eclectic use of vintage furniture with a modern twist.



## WEST HOUSE 1ST FLOOR

1st Floor Front Porch

40 seated guests 60 standing cocktail style

This space can be combined with Bourbon Room and Presidents Room



Bourbon Room

12 seated guests 16 standing cocktail style

This space can be combined with Front Porch and Presidents Room

Presidents Room

12 seated guests 16 standing cocktail style

This space can be combined with Front Porch and Bourbon Room



## WEST HOUSE 2ND FLOOR

2nd Floor Porch

40 seated guests 60 standing cocktail style

This space can be combined with Chandelier and

Deer Room





### Chandelier Room

12 seated guests
18 standing cocktail style

This space can be combined with Porch and

Deer Room

Deer Room

16 seated guests 20 standing cocktail style

This space can be combined with Porch and Chandelier Room



# EAST HOUSE 1ST FLOOR



Mirror Room

16 seated guests 20 standing cocktail style

### Red Room

12 seated guests 16 standing cocktail style



## EAST HOUSE 2ND FLOOR

### Trophy Room

This space can accommodate up to 12 seated guests for a small intimate gathering



### Swing Room

This space can accommodate up to 4 seated guests for a small intimate gathering

### Garden Room

This space can accommodate