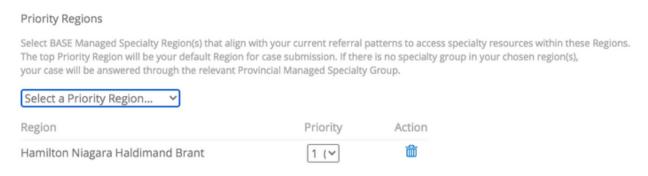

#### How to Access HNHB Regional Groups

Why set your eConsult Priority Region?

Setting your Priority Region(s) to 'Hamilton Niagara Haldimand Brant' allows you access to local specialists within the HNHB Regional Managed Specialty Groups.

If you do not select a priority region, or if there is no specialty group in your chosen region(s), cases are answered through the relevant Provincial Managed Specialty Group.