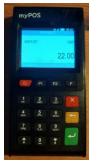

3. Press any key to wake the device if the screen is on the home screen, to display amount screen

4. Enter amount in full and Press Enter (GREEN) e.g £22 would be 2 2 0 0

Hand the device to the rallier. Payment is contactless (tap on the screen) or Chip and Pin (insert card at the bottom of the device). *Use alternate interface* means contactless has not work, insert card and Chip & Pin