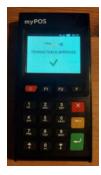

5. The device will confirm the payment is complete

6. Device will ask if a receipt in required, press 2 for SMS.

Enter mobile as below e.g 447xxx xxxxxx