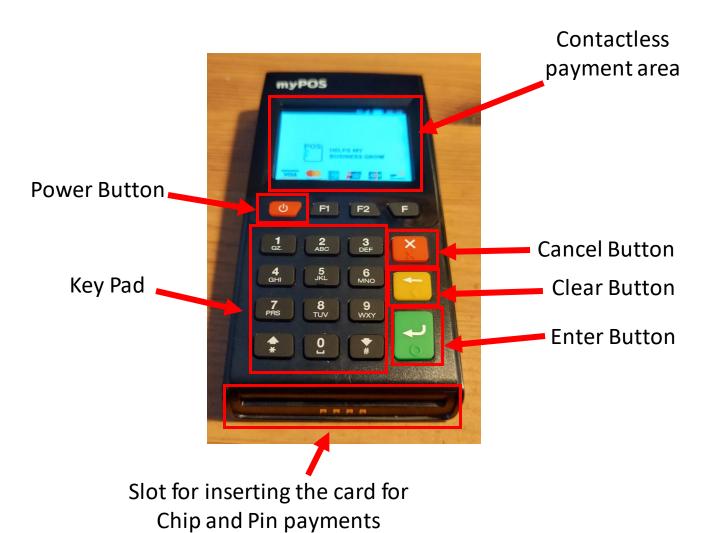

means contactless has not work, insert card and Chip & Pin





5. The device will confirm the payment is complete



6. Device will ask if a receipt in required, press 2 for SMS.

Enter mobile as below e.g 447xxx xxxxxx

## How to get a record of card payments taken at the end of the rally

From the home screen

Press the F1 key

Then the F2 key to display the next screen

Press number 2 for RECONCILIATION REPORTS

Press number 1 to view report



You can view the number of successful payment.

This includes the total amounts taken on card.



Once you have noted all the details

Press the GREEN button to clear the report ready for the next rally.

## Powering off the device at the end of the rally







Press and hold power button
Press number 1

## **Details of the SYC Card Machine**