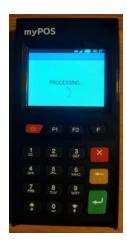

5. The device will confirm the payment is complete

6. Device will ask if a receipt in required, press 2 for SMS.

Enter mobile as below e.g 447xxx xxxxxx