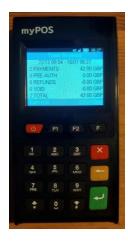

## How to get a record of card payments taken at the end of the rally

From the home screen

Press the F1 key

Then the F2 key to display the next screen

Press number 2 for RECONCILIATION REPORTS

Press number 1 to view report

You can view the number of successful payment.

This includes the total amounts taken on card.

Once you have noted all the details

Press the GREEN button to clear the report ready for the next rally.