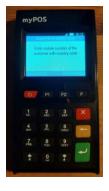

3. Press any key to wake the device if the screen is on the home screen, to display amount screen

4. Enter amount in full and Press Enter (GREEN) e.g £22 would be 2 2 0 0

Hand the device to the rallier. Payment is contactless (tap on the screen) or Chip and Pin (insert card at the bottom of the device). *Use alternate interface* means contactless has not work, insert card and Chip & Pin