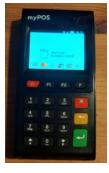

## How to get a record of card payments taken at the end of the rally

From the home screen

Press the F1 key

Then the F2 key to display the next screen

Press number 2 for RECONCILIATION REPORTS

Press number 1 to view report

You can view the number of successful payment.

This includes the total amounts taken on card.

Once you have noted all the details

Press the GREEN button to clear the report ready for the next rally.