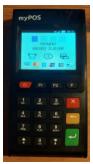

## How to get a record of card payments taken at the end of the rally

From the home screen

Press the F1 key

Then the F2 key to display the next screen

Press number 2 for RECONCILIATION REPORTS

Press number 1 to view report

You can view the number of successful payment.

This includes the total amounts taken on card.

Once you have noted all the details

Press the GREEN button to clear the report ready for the next rally.