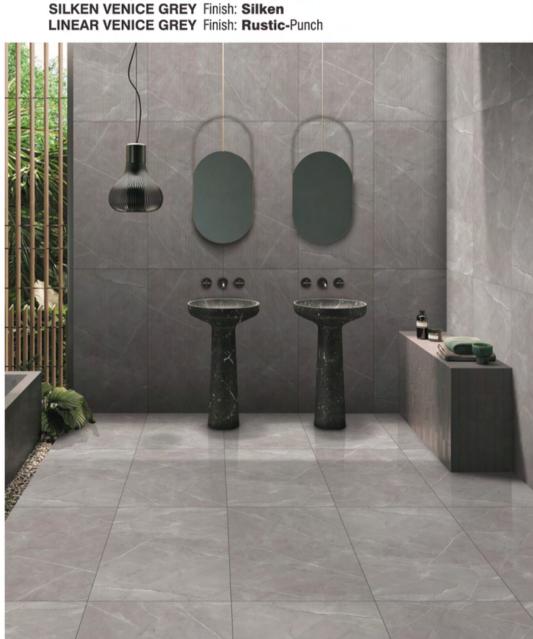

#### LINEAR **VENICE GREY**

Finish: Rustic-Puncl Random: 3

**Port Laurent** 

Golden Marshal

Belgium Black

# 

**Closmos Black** 

COSMOS BLACK | Highgloss 600x1200 | 60x120 | 24"x48"

Titanium black

TITANIUM BLACK | Highgloss

600x1200 | 60x120 | 24"x48"

**Onyx Thunder** 

ONYX THUNDER | Highgloss 600x1200 | 60x120 | 24"x48"