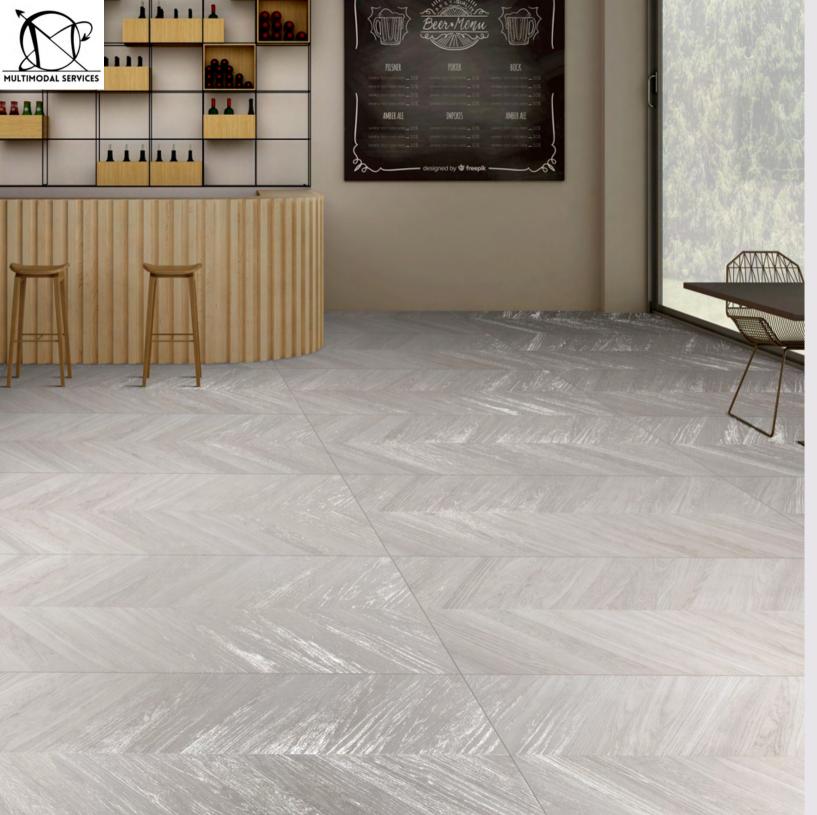

Surface:

Endless Polished

Thickness: 8.5 mm



#### PRADA NATURAL





#### 600x1200mm **GLAZED VITRIFIED TILES**

# MULTIMODAL SERVICES

#### 600x1200mm **GLAZED VITRIFIED TILES**

#### **PRIME NERO**



CRYSTAL PRIME NERO

Finish: Pollshed Random: 3



#### SILKEN PRIME NERO

Finish: Silken Random: 3





#### LINEAR PRIME NERO

Finish: Rustic-Pu Random: 3







#### 600x1200mm **GLAZED VITRIFIED TILES**

#### 600x1200mm **GLAZED VITRIFIED TILES**

CRYSTAL VENICE GREY Finish: Polished

## MULTIMODAL SERVICES

#### **VENICE GREY**



#### CRYSTAL **VENICE GREY**

Finish: Polished Random: 3



#### SILKEN **VENICE GREY**

Finish: Silken Random: 3



#### LINEAR **VENICE GREY**

Finish: Rustic-Puncl Random: 3











**Port Laurent** 







Golden Marshal



Belgium Black



# 











**Closmos Black** 



COSMOS BLACK | Highgloss 600x1200 | 60x120 | 24"x48"



Titanium black



TITANIUM BLACK | Highgloss

600x1200 | 60x120 | 24"x48"



**Onyx Thunder** 



ONYX THUNDER | Highgloss 600x1200 | 60x120 | 24"x48"





Saturaio Cosmos



**NEO BLACK |** Highgloss 600x1200 | 60x120 | 24"x48"





phantom green



**PHANTOM GREEN** | Highgloss 600x1200 | 60x120 | 24"x48"





Macau Azure



**MACAU AZURE** | Highgloss 600x1200 | 60x120 | 24"x48"





District Cord







District Perala







**Trend Grigio** 







**Amera Natural** 





#### GLAZED VITRIFIED TILES 600x1200mm



Finish: Polished Random:



CRYSTAL EVOQUE GREY



Finish: Lycra Random: 5



LYCRA EVOQUE GREY



Finish: Punch Lycra Random: 5



RIGATO EVOQUE GREY











Stardust Scuro



# Aura Rope