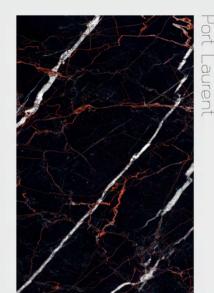

#### LINEAR **VENICE GREY**

Finish: Rustic-Puncl Random: 3

**Port Laurent** 

Golden Marshal

Belgium Black