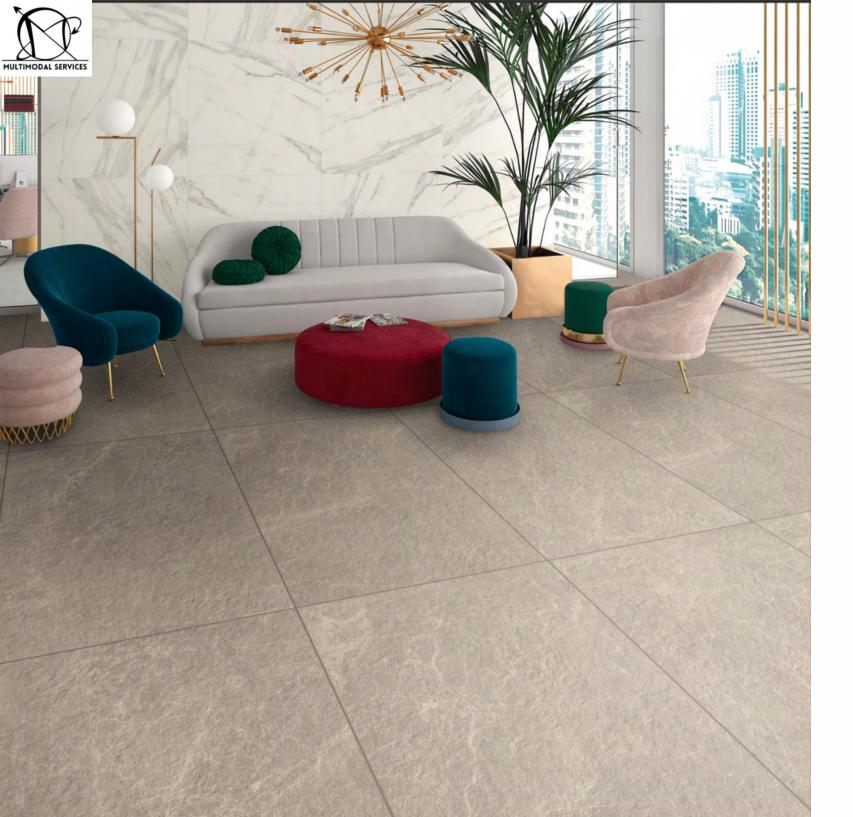

#### GLAZED VITRIFIED TILES 600x1200mm

Finish: Polished Random:

CRYSTAL EVOQUE GREY

Finish: Lycra Random: 5

LYCRA EVOQUE GREY

Finish: Punch Lycra Random: 5

RIGATO EVOQUE GREY

Stardust Scuro