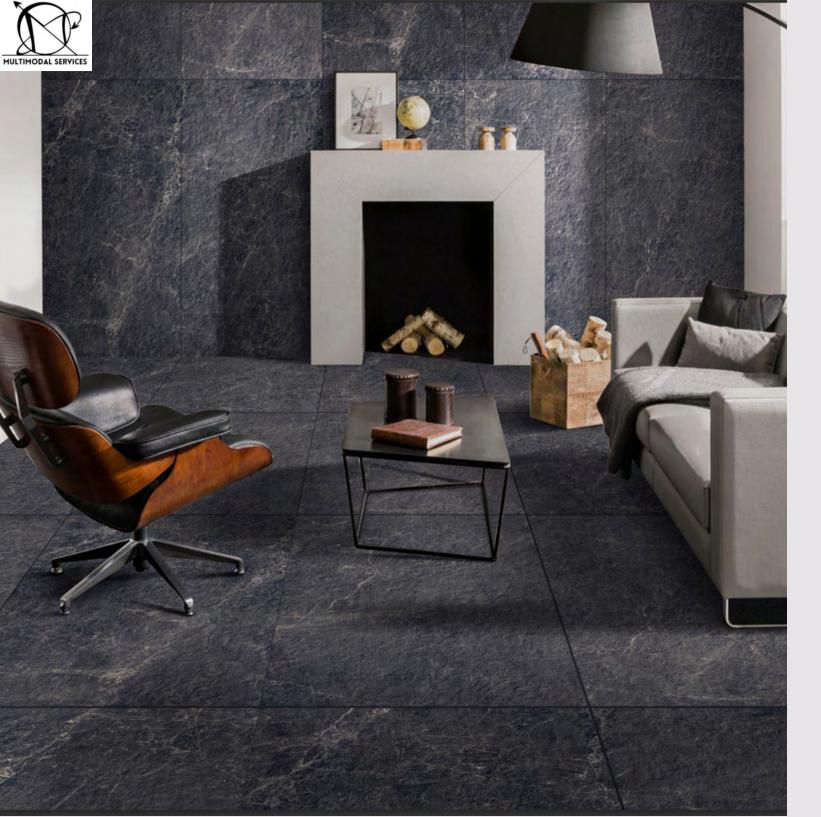

SMOS BLACK | Highgloss 600x1200 | 60x120 | 24"x48"



Titanium black



TITANIUM BLACK | Highgloss

600x1200 | 60x120 | 24"x48"



**Onyx Thunder** 



ONYX THUNDER | Highgloss 600x1200 | 60x120 | 24"x48"





Saturaio Cosmos



**NEO BLACK |** Highgloss 600x1200 | 60x120 | 24"x48"





phantom green



**PHANTOM GREEN** | Highgloss 600x1200 | 60x120 | 24"x48"





Macau Azure



**MACAU AZURE** | Highgloss 600x1200 | 60x120 | 24"x48"





District Cord







District Perala







**Trend Grigio** 







**Amera Natural** 





#### GLAZED VITRIFIED TILES 600x1200mm



Finish: Polished Random:



CRYSTAL EVOQUE GREY



Finish: Lycra Random: 5



LYCRA EVOQUE GREY



Finish: Punch Lycra Random: 5



RIGATO EVOQUE GREY











Stardust Scuro



# Aura Rope





**Stardust Ecru** 









**Stardust Tarmac**