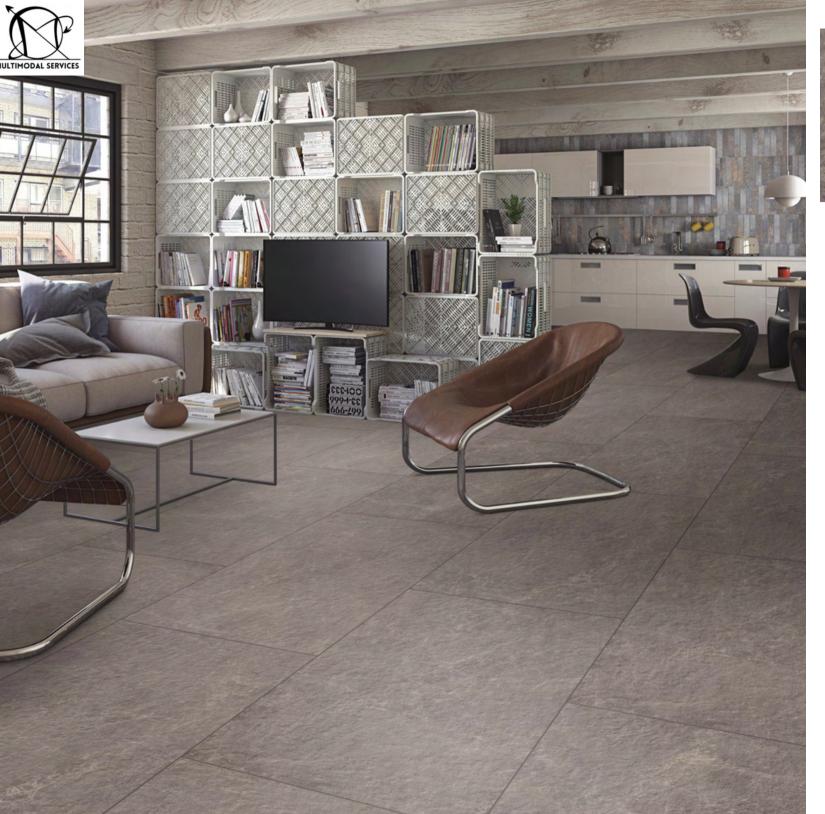

al



Belgium Black



# 











**Closmos Black** 



COSMOS BLACK | Highgloss 600x1200 | 60x120 | 24"x48"



Titanium black



TITANIUM BLACK | Highgloss

600x1200 | 60x120 | 24"x48"



**Onyx Thunder** 



ONYX THUNDER | Highgloss 600x1200 | 60x120 | 24"x48"





Saturaio Cosmos



**NEO BLACK |** Highgloss 600x1200 | 60x120 | 24"x48"





phantom green



**PHANTOM GREEN** | Highgloss 600x1200 | 60x120 | 24"x48"





Macau Azure



**MACAU AZURE** | Highgloss 600x1200 | 60x120 | 24"x48"





District Cord







District Perala







**Trend Grigio** 







**Amera Natural** 





#### GLAZED VITRIFIED TILES 600x1200mm



Finish: Polished Random:



CRYSTAL EVOQUE GREY



Finish: Lycra Random: 5



LYCRA EVOQUE GREY



Finish: Punch Lycra Random: 5



RIGATO EVOQUE GREY











Stardust Scuro



# Aura Rope





**Stardust Ecru** 









**Stardust Tarmac**