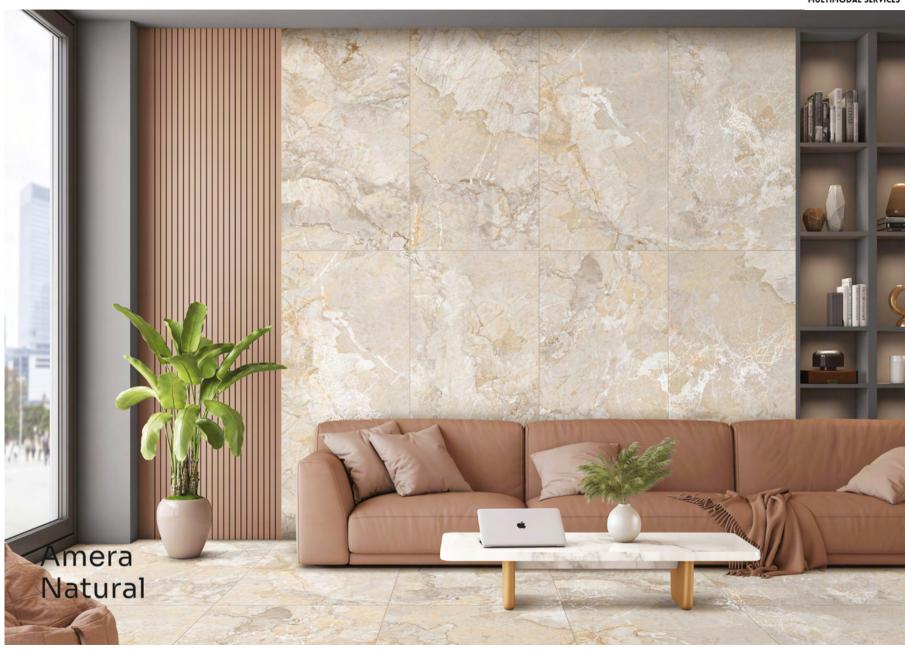

CE GREY**

Finish: Polished Random: 3



#### SILKEN **VENICE GREY**

Finish: Silken Random: 3



#### LINEAR **VENICE GREY**

Finish: Rustic-Puncl Random: 3











**Port Laurent** 







Golden Marshal



Belgium Black



# 











**Closmos Black** 



COSMOS BLACK | Highgloss 600x1200 | 60x120 | 24"x48"



Titanium black



TITANIUM BLACK | Highgloss

600x1200 | 60x120 | 24"x48"



**Onyx Thunder** 



ONYX THUNDER | Highgloss 600x1200 | 60x120 | 24"x48"





Saturaio Cosmos



**NEO BLACK |** Highgloss 600x1200 | 60x120 | 24"x48"





phantom green



**PHANTOM GREEN** | Highgloss 600x1200 | 60x120 | 24"x48"





Macau Azure



**MACAU AZURE** | Highgloss 600x1200 | 60x120 | 24"x48"





District Cord







District Perala







**Trend Grigio** 







**Amera Natural** 





#### GLAZED VITRIFIED TILES 600x1200mm



Finish: Polished Random:



CRYSTAL EVOQUE GREY



Finish: Lycra Random: 5



LYCRA EVOQUE GREY



Finish: Punch Lycra Random: 5



RIGATO EVOQUE GREY











Stardust Scuro



# Aura Rope





**Stardust Ecru** 









**Stardust Tarmac**