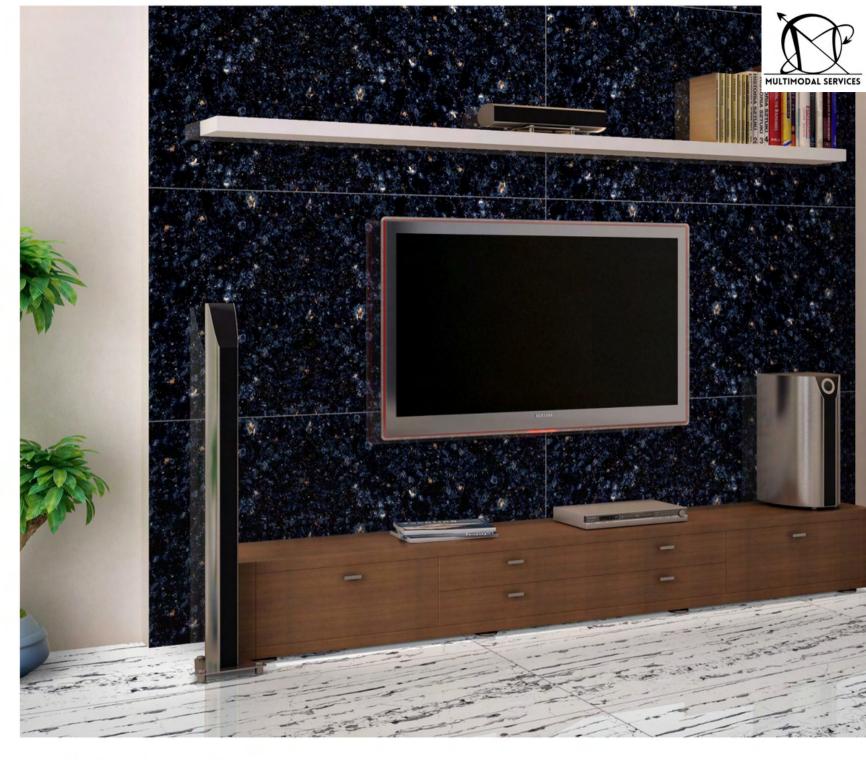

# 

**Closmos Black** 

COSMOS BLACK | Highgloss 600x1200 | 60x120 | 24"x48"

Titanium black

TITANIUM BLACK | Highgloss

600x1200 | 60x120 | 24"x48"

**Onyx Thunder** 

ONYX THUNDER | Highgloss 600x1200 | 60x120 | 24"x48"