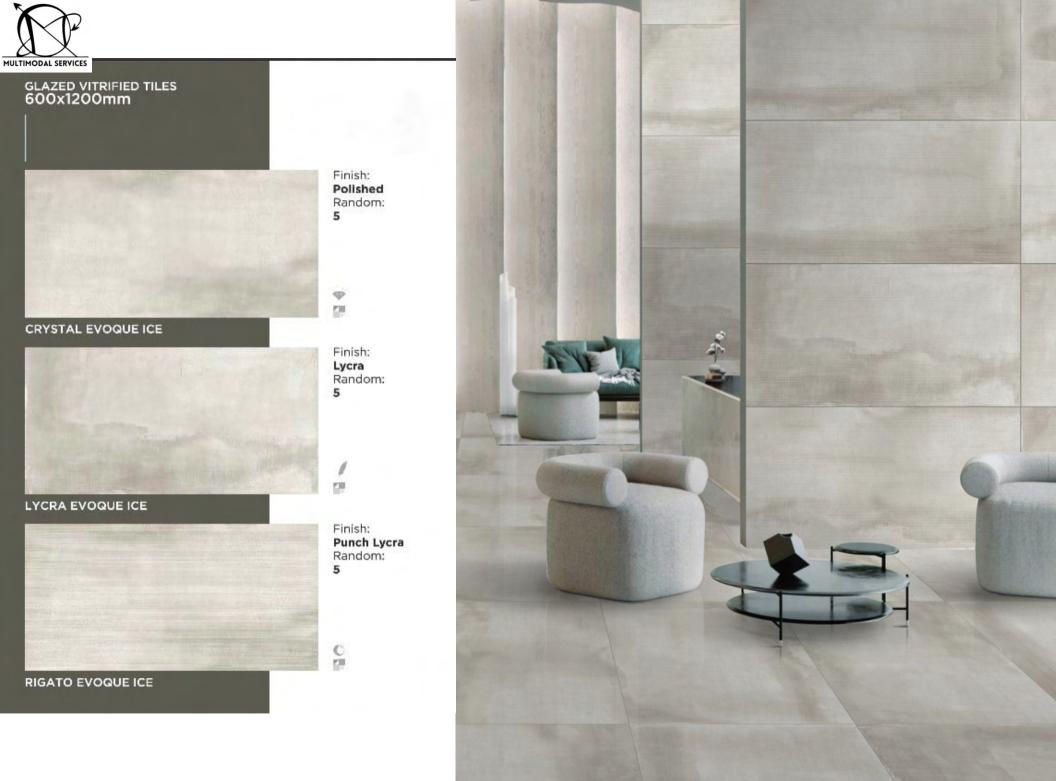

#### GLAZED VITRIFIED TILES 600x1200mm

Finish: Polished Random:

CRYSTAL EVOQUE GREY

Finish: Lycra Random: 5

LYCRA EVOQUE GREY

Finish: Punch Lycra Random: 5

RIGATO EVOQUE GREY

Stardust Scuro