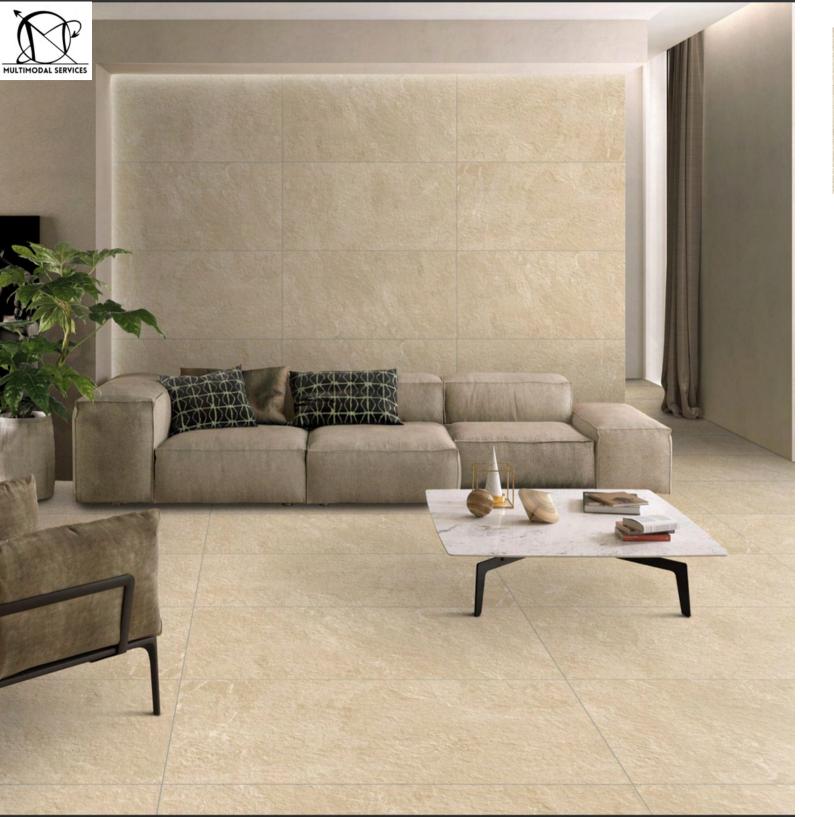

#### **NORWAY GRIGIO**

Size: 600x1200MM Surface:

Endless Polished

Thickness: 8.5 mm