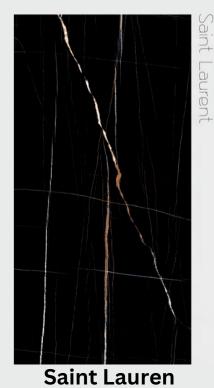

#### LINEAR **VENICE GREY**

Finish: Rustic-Puncl Random: 3

**Port Laurent** 

Golden Marshal

Belgium Black