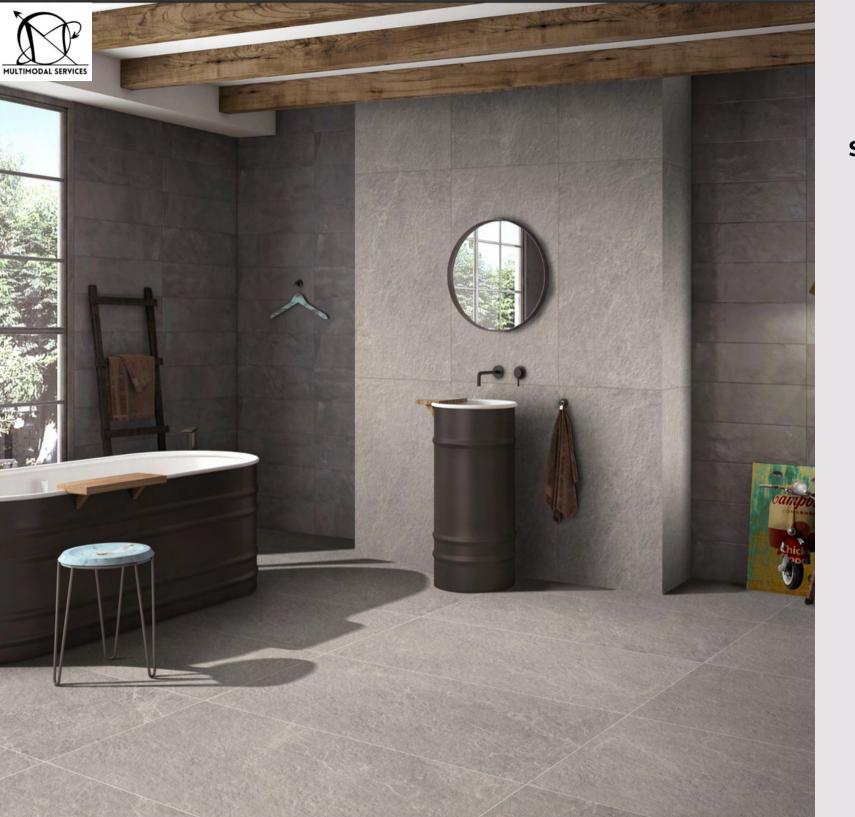

COSMOS BLACK | Highgloss 600x1200 | 60x120 | 24"x48"



Titanium black



TITANIUM BLACK | Highgloss

600x1200 | 60x120 | 24"x48"



**Onyx Thunder** 



ONYX THUNDER | Highgloss 600x1200 | 60x120 | 24"x48"





Saturaio Cosmos



**NEO BLACK |** Highgloss 600x1200 | 60x120 | 24"x48"





phantom green



**PHANTOM GREEN** | Highgloss 600x1200 | 60x120 | 24"x48"





Macau Azure



**MACAU AZURE** | Highgloss 600x1200 | 60x120 | 24"x48"





District Cord







District Perala







**Trend Grigio** 







**Amera Natural** 





#### GLAZED VITRIFIED TILES 600x1200mm



Finish: Polished Random:



CRYSTAL EVOQUE GREY



Finish: Lycra Random: 5



LYCRA EVOQUE GREY



Finish: Punch Lycra Random: 5



RIGATO EVOQUE GREY











Stardust Scuro



# Aura Rope





**Stardust Ecru** 









**Stardust Tarmac**