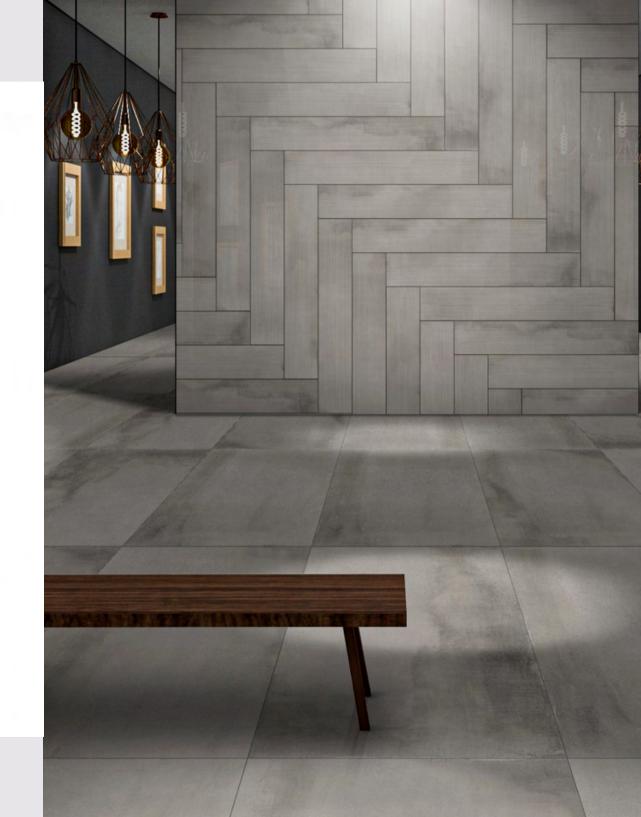

en Marshal



Belgium Black



# 











**Closmos Black** 



COSMOS BLACK | Highgloss 600x1200 | 60x120 | 24"x48"



Titanium black



TITANIUM BLACK | Highgloss

600x1200 | 60x120 | 24"x48"



**Onyx Thunder** 



ONYX THUNDER | Highgloss 600x1200 | 60x120 | 24"x48"





Saturaio Cosmos



**NEO BLACK |** Highgloss 600x1200 | 60x120 | 24"x48"





phantom green



**PHANTOM GREEN** | Highgloss 600x1200 | 60x120 | 24"x48"





Macau Azure



**MACAU AZURE** | Highgloss 600x1200 | 60x120 | 24"x48"





District Cord







District Perala







**Trend Grigio** 







**Amera Natural** 





#### GLAZED VITRIFIED TILES 600x1200mm



Finish: Polished Random:



CRYSTAL EVOQUE GREY



Finish: Lycra Random: 5



LYCRA EVOQUE GREY



Finish: Punch Lycra Random: 5



RIGATO EVOQUE GREY











Stardust Scuro



# Aura Rope





**Stardust Ecru** 









**Stardust Tarmac**