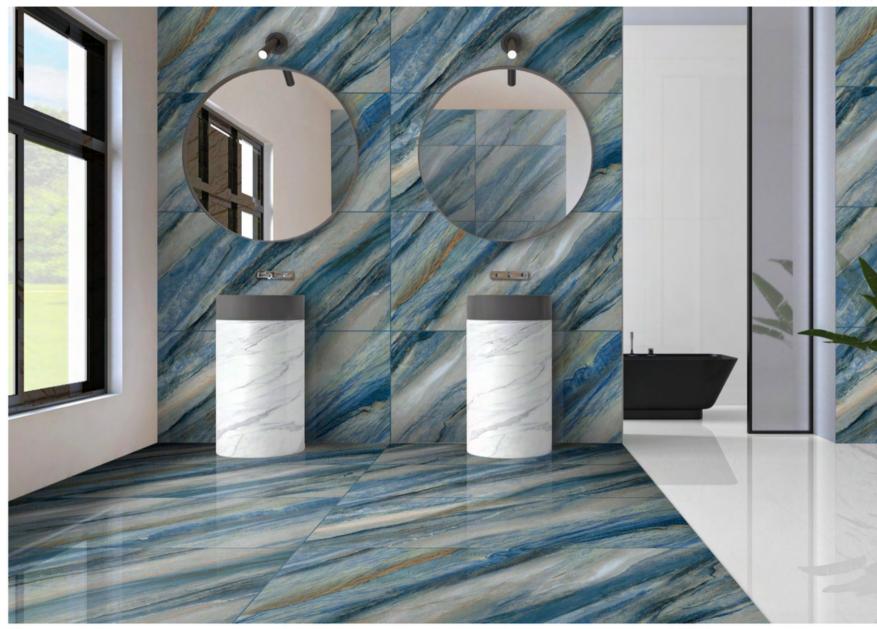

*

#### 600x1200mm **GLAZED VITRIFIED TILES**

CRYSTAL VENICE GREY Finish: Polished

## MULTIMODAL SERVICES

#### **VENICE GREY**



#### CRYSTAL **VENICE GREY**

Finish: Polished Random: 3



#### SILKEN **VENICE GREY**

Finish: Silken Random: 3



#### LINEAR **VENICE GREY**

Finish: Rustic-Puncl Random: 3











**Port Laurent** 







Golden Marshal



Belgium Black



# 











**Closmos Black** 



COSMOS BLACK | Highgloss 600x1200 | 60x120 | 24"x48"



Titanium black



TITANIUM BLACK | Highgloss

600x1200 | 60x120 | 24"x48"



**Onyx Thunder** 



ONYX THUNDER | Highgloss 600x1200 | 60x120 | 24"x48"





Saturaio Cosmos



**NEO BLACK |** Highgloss 600x1200 | 60x120 | 24"x48"





phantom green



**PHANTOM GREEN** | Highgloss 600x1200 | 60x120 | 24"x48"





Macau Azure



**MACAU AZURE** | Highgloss 600x1200 | 60x120 | 24"x48"





District Cord







District Perala







**Trend Grigio** 







**Amera Natural** 





#### GLAZED VITRIFIED TILES 600x1200mm



Finish: Polished Random:



CRYSTAL EVOQUE GREY



Finish: Lycra Random: 5



LYCRA EVOQUE GREY



Finish: Punch Lycra Random: 5



RIGATO EVOQUE GREY











Stardust Scuro



# Aura Rope





**Stardust Ecru** 









**Stardust Tarmac**