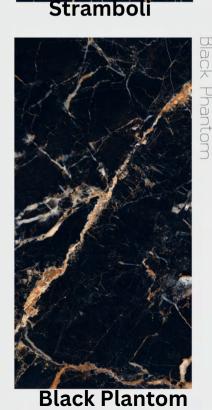

#### LINEAR **VENICE GREY**

Finish: Rustic-Puncl Random: 3

**Port Laurent** 

Golden Marshal

Belgium Black