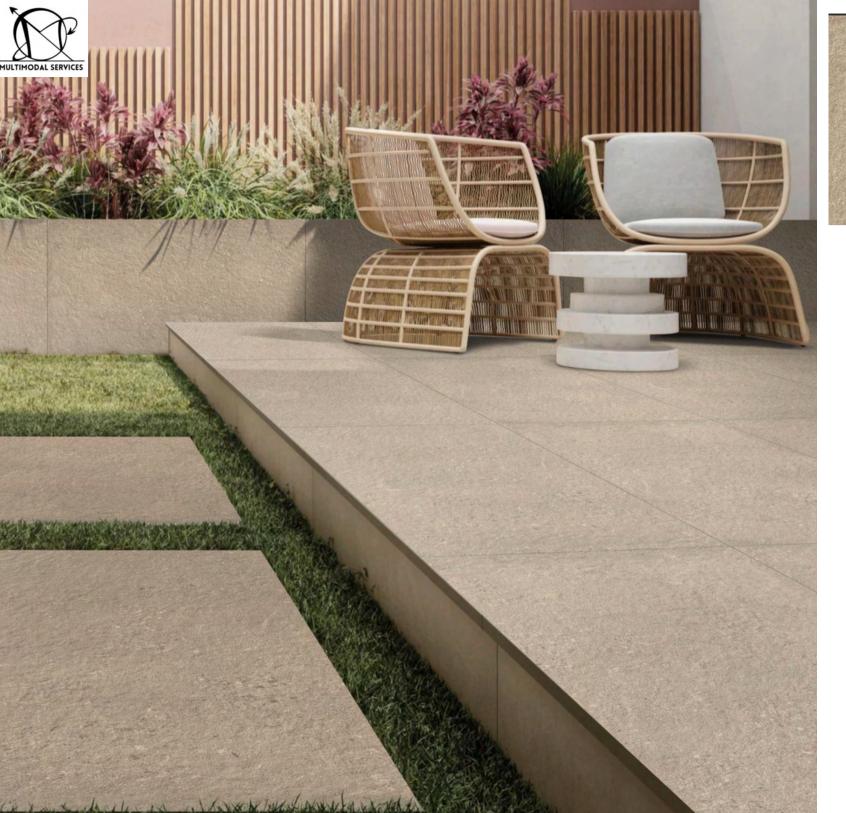

arshal



Belgium Black



# 











**Closmos Black** 



COSMOS BLACK | Highgloss 600x1200 | 60x120 | 24"x48"



Titanium black



TITANIUM BLACK | Highgloss

600x1200 | 60x120 | 24"x48"



**Onyx Thunder** 



ONYX THUNDER | Highgloss 600x1200 | 60x120 | 24"x48"





Saturaio Cosmos



**NEO BLACK |** Highgloss 600x1200 | 60x120 | 24"x48"





phantom green



**PHANTOM GREEN** | Highgloss 600x1200 | 60x120 | 24"x48"





Macau Azure



**MACAU AZURE** | Highgloss 600x1200 | 60x120 | 24"x48"





District Cord







District Perala







**Trend Grigio** 







**Amera Natural** 





#### GLAZED VITRIFIED TILES 600x1200mm



Finish: Polished Random:



CRYSTAL EVOQUE GREY



Finish: Lycra Random: 5



LYCRA EVOQUE GREY



Finish: Punch Lycra Random: 5



RIGATO EVOQUE GREY











Stardust Scuro



# Aura Rope





**Stardust Ecru** 









**Stardust Tarmac**