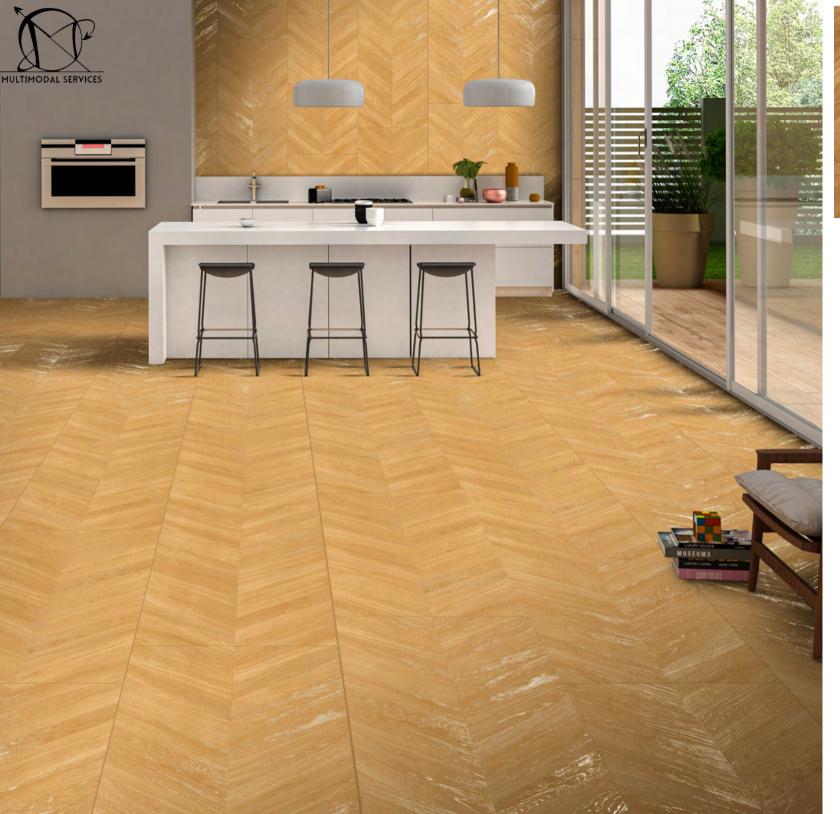

0MM Surface:

Endless Polished

Thickness: 8.5 mm



#### PRADA NATURAL





#### 600x1200mm **GLAZED VITRIFIED TILES**

# MULTIMODAL SERVICES

#### 600x1200mm **GLAZED VITRIFIED TILES**

#### **PRIME NERO**



CRYSTAL PRIME NERO

Finish: Pollshed Random: 3



#### SILKEN PRIME NERO

Finish: Silken Random: 3





#### LINEAR PRIME NERO

Finish: Rustic-Pu Random: 3







#### 600x1200mm **GLAZED VITRIFIED TILES**

#### 600x1200mm **GLAZED VITRIFIED TILES**

CRYSTAL VENICE GREY Finish: Polished

## MULTIMODAL SERVICES

#### **VENICE GREY**



#### CRYSTAL **VENICE GREY**

Finish: Polished Random: 3



#### SILKEN **VENICE GREY**

Finish: Silken Random: 3



#### LINEAR **VENICE GREY**

Finish: Rustic-Puncl Random: 3











**Port Laurent** 







Golden Marshal



Belgium Black



# 











**Closmos Black** 



COSMOS BLACK | Highgloss 600x1200 | 60x120 | 24"x48"



Titanium black



TITANIUM BLACK | Highgloss

600x1200 | 60x120 | 24"x48"



**Onyx Thunder** 



ONYX THUNDER | Highgloss 600x1200 | 60x120 | 24"x48"





Saturaio Cosmos



**NEO BLACK |** Highgloss 600x1200 | 60x120 | 24"x48"





phantom green



**PHANTOM GREEN** | Highgloss 600x1200 | 60x120 | 24"x48"





Macau Azure



**MACAU AZURE** | Highgloss 600x1200 | 60x120 | 24"x48"





District Cord







District Perala







**Trend Grigio** 







**Amera Natural** 





#### GLAZED VITRIFIED TILES 600x1200mm



Finish: Polished Random:



CRYSTAL EVOQUE GREY



Finish: Lycra Random: 5



LYCRA EVOQUE GREY



Finish: Punch Lycra Random: 5



RIGATO EVOQUE GREY











Stardust Scuro



# Aura