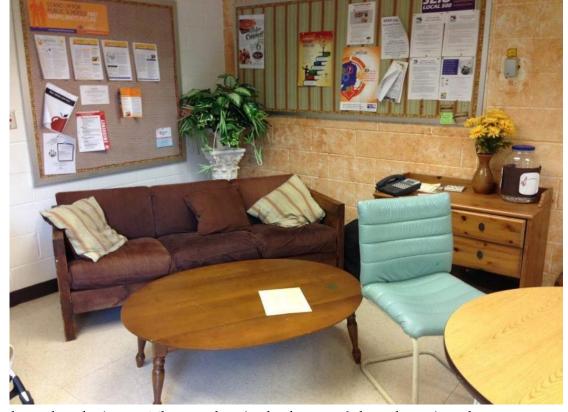

# Teacher Lounge Faniture

Your donations will help us upgrade our teacher's lounge by purchasing new furniture

Everyone who remembers his own education remembers teachers, not methods and techniques. The teacher is the heart of the educational system