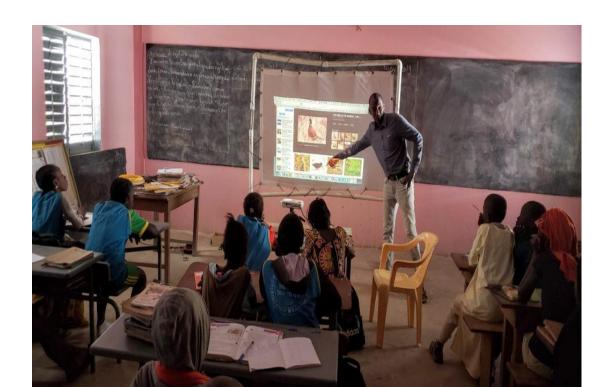

## Ready

For

The World

Lend us a helping hand

Where Your Donation Goes

We need a projector, screen, and elmo

Tell me and I forget. Teach me and I remember. Involve me and I learn.