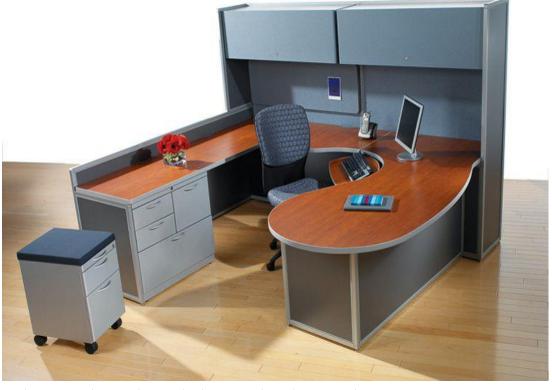

## Office Furniture

**Donated** items can include gently **used chairs**, **desks**, cubicle walls, filing cabinets, and credenzas. In addition, you can **donate** functional equipment like computers, copiers, printers along with **office** supplies and even building materials.