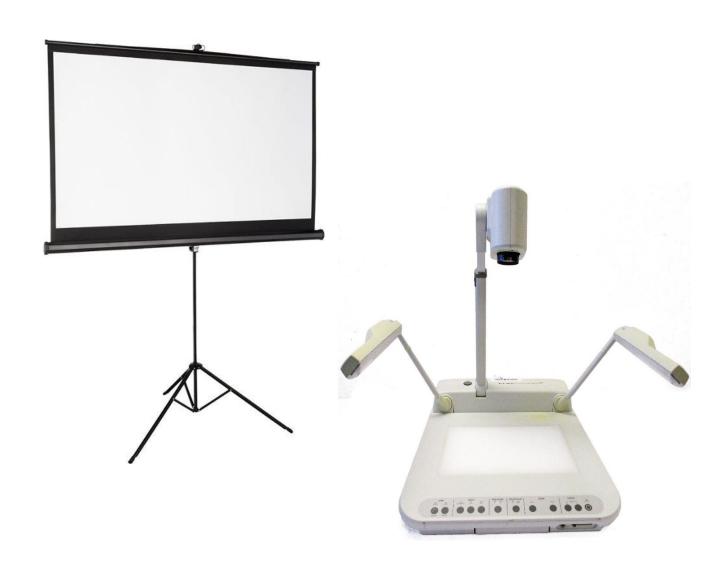

## Ready

For

The World

Lend us a helping hand

Where Your Donation Goes

We need a projector, screen, and elmo

Tell me and I forget. Teach me and I remember. Involve me and I learn.