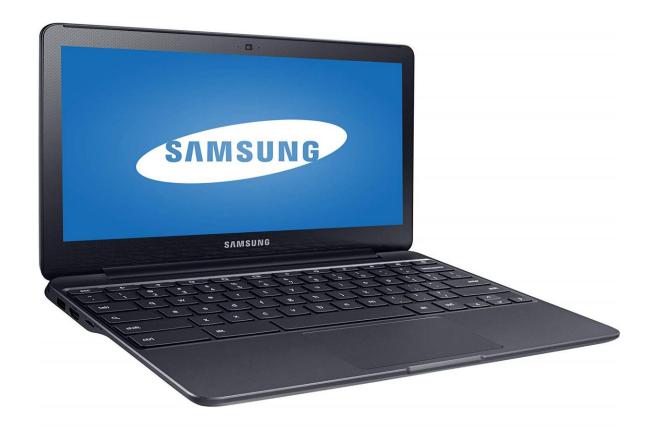

# Technology

Everyday our students don't have access to computers in class they fall further behind their peers from more well off areas

Our students are put at an automatic disadvantage simply by the circumstance they were born into, I don't think it's fair or right that lack of resources should compound this disadvantage.

Please consider helping our students and correct this very real digital divide by contributing what you can so that they can have access to Chromebook laptop computers in class.

Since my students and our district cannot afford to buy Chromebooks for our kids, I'm appealing directly to you, the generous community, for this educationally vital equipment.

#### Please Help!

| Samsung              | \$184.95 | 5 | \$924.75 |
|----------------------|----------|---|----------|
| Chromebook 3, 11.6", |          |   |          |
| 4GB RAM, 16GB        |          |   |          |
| eMMC, Chromebook     |          |   |          |
| (XE500C13) •         |          |   |          |
| AMAZON BUSINESS      |          |   |          |