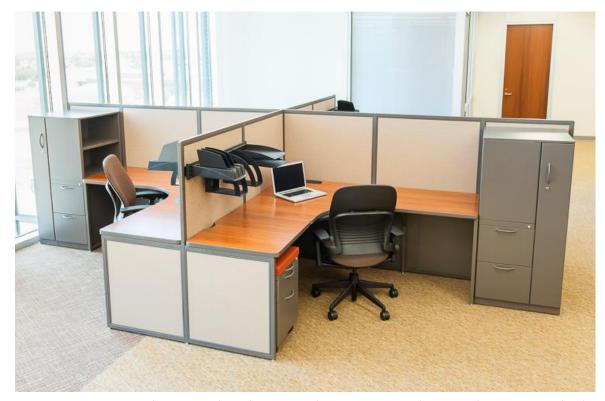

## Office Furniture

**Donated** items can include gently **used chairs**, **desks**, cubicle walls, filing cabinets, and credenzas. In addition, you can **donate** functional equipment like computers, copiers, printers along with **office** supplies and even building materials.