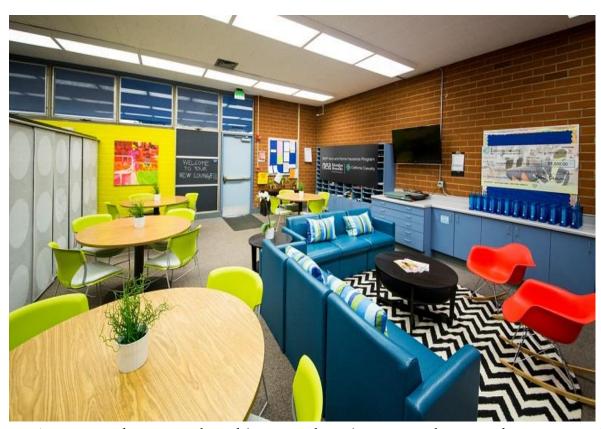

# Teacher Lounge Faniture

Your donations will help us upgrade our teacher's lounge by purchasing new furniture

Everyone who remembers his own education remembers teachers, not methods and techniques. The teacher is the heart of the educational system

## Office Furniture

**Donated** items can include gently **used chairs**, **desks**, cubicle walls, filing cabinets, and credenzas. In addition, you can **donate** functional equipment like computers, copiers, printers along with **office** supplies and even building materials.