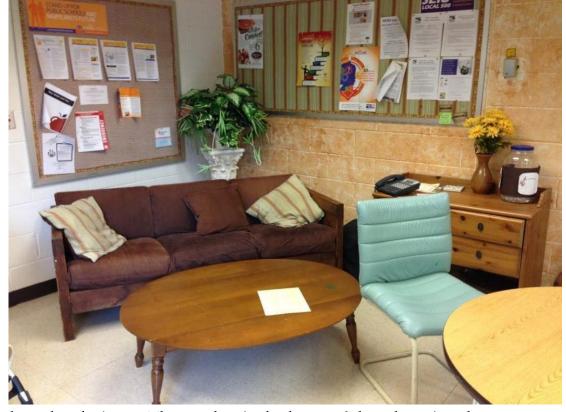

# Teacher's Lounge Furniture

Your donations will help us upgrade our teacher's lounge by purchasing new furniture

Everyone who remembers his own education remembers teachers, not methods and techniques. The teacher is the heart of the educational system