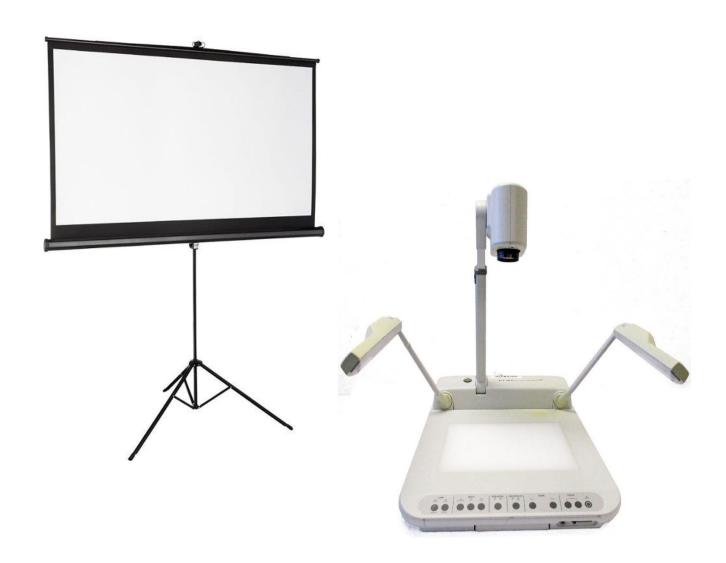

## Ready

For

The World

Lend us a helping hand

Where Your Donation Goes

We need a projector, screen, and elmo

Tell me and I forget. Teach me and I remember. Involve me and I learn.