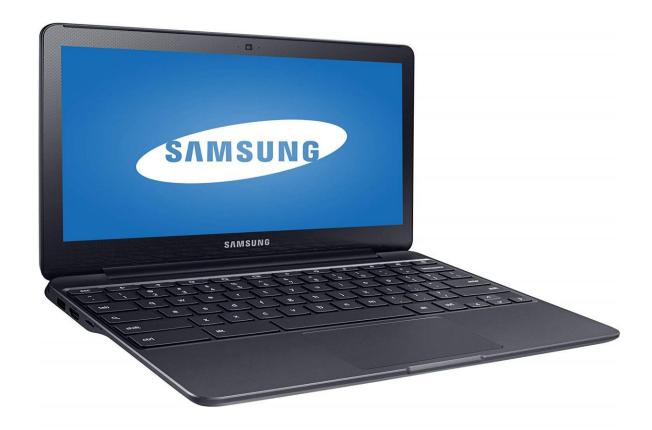

Please consider helping our students and correct this very real digital divide by contributing what you can so that they can have access to Chromebook laptop computers in class.

Since my students and our district cannot afford to buy Chromebooks for our kids, I'm appealing directly to you, the generous community, for this educationally vital equipment.

#### Please Help!

| Samsung              | \$184.95 | 5 | \$924.75 |
|----------------------|----------|---|----------|
| Chromebook 3, 11.6", |          |   |          |
| 4GB RAM, 16GB        |          |   |          |
| eMMC, Chromebook     |          |   |          |
| (XE500C13) •         |          |   |          |
| AMAZON BUSINESS      |          |   |          |