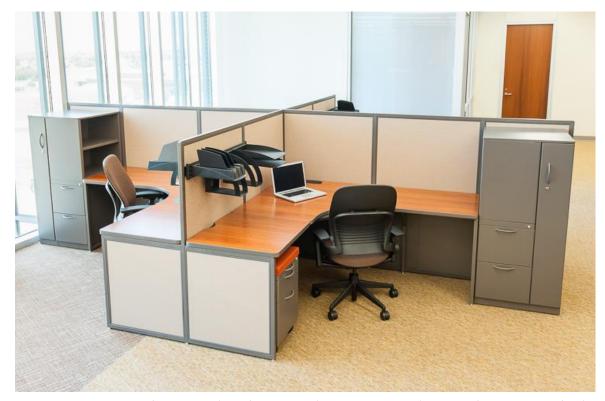

# Teacher's Lounge Furniture

Your donations will help us upgrade our teacher's lounge by purchasing new furniture

Everyone who remembers his own education remembers teachers, not methods and techniques. The teacher is the heart of the educational system

# Office Furniture

**Donated** items can include gently **used chairs**, **desks**, cubicle walls, filing cabinets, and credenzas. In addition, you can **donate** functional equipment like computers, copiers, printers along with **office** supplies and even building materials.