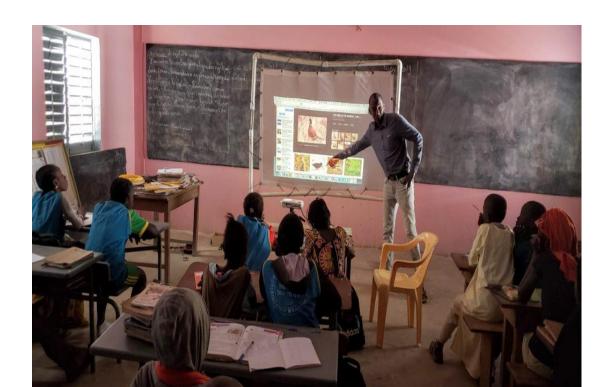

# Technology

Everyday our students don't have access to computers in class they fall further behind their peers from more well off areas

Our students are put at an automatic disadvantage simply by the circumstance they were born into, I don't think it's fair or right that lack of resources should compound this disadvantage.

Please consider helping our students and correct this very real digital divide by contributing what you can so that they can have access to Chromebook laptop computers in class.

Since my students and our district cannot afford to buy Chromebooks for our kids, I'm appealing directly to you, the generous community, for this educationally vital equipment.