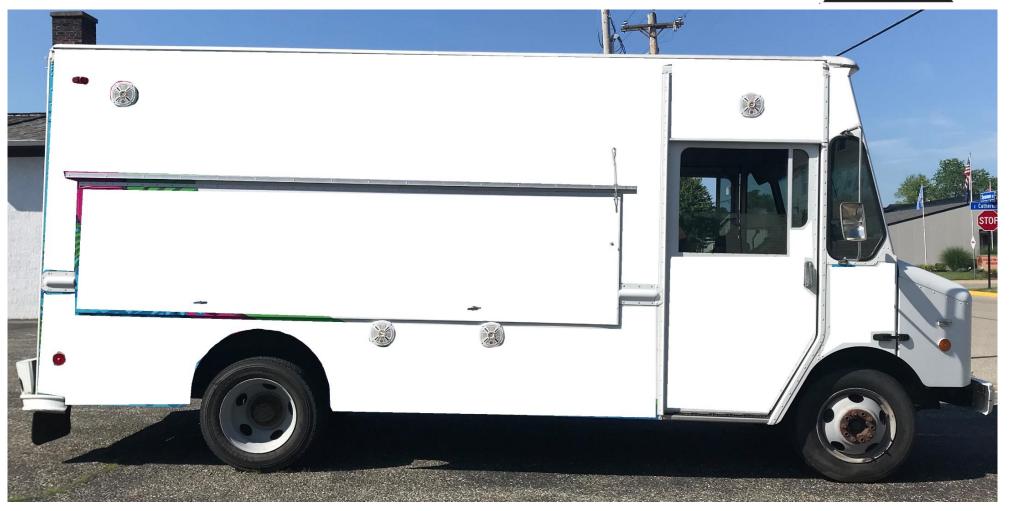

## Ison's Family Pizza and Top This! are excited to introduce our new mobile soft serve treat truck.

We would like to get some design ideas straight from the community we love to serve. Please submit your design to topthis.froyo@yahoo.com or print and drop off at Ison's Family Pizza/Top This! 117 E. George St. Downtown Batesville. Each entry is a chance for us to visit your neighborhood to deliver free treats. All entries become property of Ison's Family Pizza and may be considered for our final design without compensation or liability.