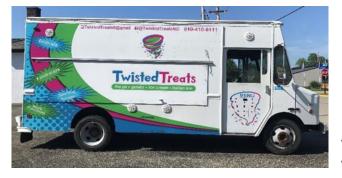

## Ison's Family Pizza and Top This! are excited to introduce our new mobile soft serve treat truck.

We would like to get some design ideas straight from the community we love to serve. Please submit your design to topthis.froyo@yahoo.com or print and drop off at Ison's Family Pizza/Top This! 117 E. George St. Downtown Batesville. Each entry is a chance for us to visit your neighborhood to deliver free treats. All entries become property of Ison's Family Pizza and may be considered for our final design without compensation or liability.