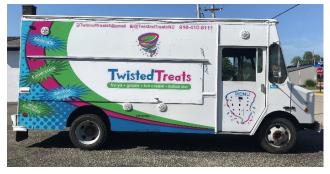

## Ison's Family Pizza and Top This! are excited to introduce our new mobile soft serve treat truck.

We would like to get some design ideas straight from the community we love to serve. Please submit your design to topthis.froyo@yahoo.com or print and drop off at Ison's Family Pizza/Top This! 117 E. George St. Downtown Batesville. Each entry is a chance for us to visit your neighborhood to deliver free treats. All entries become property of Ison's Family Pizza and may be considered for our final design without compensation or liability.