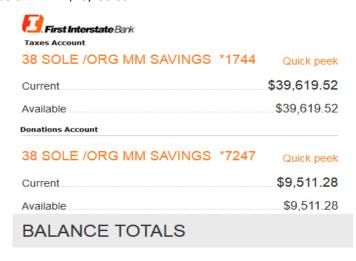

|
|                |          |          |             |  |
|                |          |          |             |  |
| June 2019      | \$0.00   | \$520.31 | \$49,388.70 |  |
|                |          |          |             |  |
|                |          |          |             |  |
|                |          |          |             |  |
| July 2019      | \$312.25 | \$224.13 | \$49,300.58 |  |
|                |          |          |             |  |
| August 2019    | \$150.00 | \$18.34  | \$49,168.92 |  |
|                |          |          |             |  |
|                |          |          |             |  |
| September 2019 | \$53.00  | \$14.88  | \$49,130.80 |  |
| October 2019   |          |          | \$49,130.80 |  |

**\$8,705.39 \$21,463.54 \$49,130.80** 



Total Deposit Accounts \$49,130.80