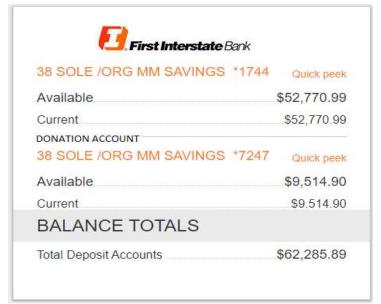

### **Summary by Month**

| MONTH\YEAR | EXPENSE    | INCOME   | BALANCE     |
|------------|------------|----------|-------------|
| Feb 2020   | \$25.00    | \$8.73   | \$64,082.19 |
|            |            |          |             |
| Mar 2020   | \$118.00   | \$1.92   | \$63,966.11 |
|            |            |          |             |
| Apr 2020   | \$1,781.25 | \$0.53   | \$62,185.39 |
|            |            |          |             |
| May 2020   | \$0.00     | \$100.50 | \$62,285.89 |
|            |            |          |             |
| Jun 2020   | \$0.00     | \$0.00   | \$62,285.89 |
|            |            |          |             |
| Jul 2020   | \$0.00     | \$0.00   | \$0.00      |
|            |            |          |             |
| Aug 2020   | \$0.00     | \$0.00   | \$0.00      |