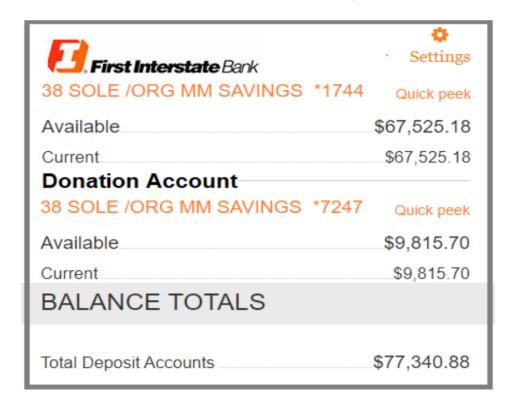

| MONTH\YEAR        | <b>EXPENSE</b> | INCOME       | BALANCE       |
|-------------------|----------------|--------------|---------------|
|                   |                |              |               |
|                   |                |              |               |
| Feb 2021          | \$941.00       | \$200.61     | \$79,746.16   |
|                   |                |              | _             |
|                   |                |              |               |
|                   |                |              |               |
| Mar 2021          | \$146.00       | \$100.72     | \$79,700.88   |
|                   |                |              | _             |
|                   |                |              |               |
| Apr 2021          | \$2,360.00     | \$0.00       | \$77,340.88   |
|                   | \$24,788.95    | \$65,587.40  | \$77,340.88   |
| May 2018-Apr 2021 | Total Exp      | Total Income | Balance as of |
|                   |                |              | 10-Apr-21     |