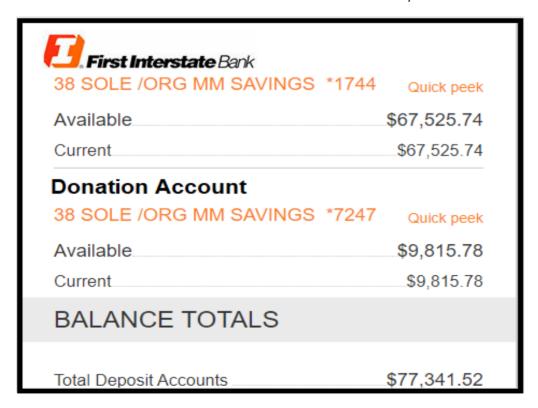

| MONTH\YEAR          | EXPENSE     | INCOME       | BALANCE                   |
|---------------------|-------------|--------------|---------------------------|
|                     |             |              |                           |
| Feb 2021            | \$941.00    | \$200.61     | \$79,746.16               |
|                     |             |              |                           |
|                     |             |              |                           |
| Mar 2021            | \$146.00    | \$100.72     | \$79,700.88               |
|                     |             |              |                           |
| Apr 2021            | \$2,360.00  | \$0.64       | \$77,341.52               |
|                     |             |              |                           |
| May 2021            | \$0.00      | \$0.00       | \$77,341.52               |
|                     | \$24,788.95 | \$65,588.04  | \$77,341.52               |
| May 2018-May 4 2021 | Total Exp   | Total Income | Balance as of<br>4-May-21 |