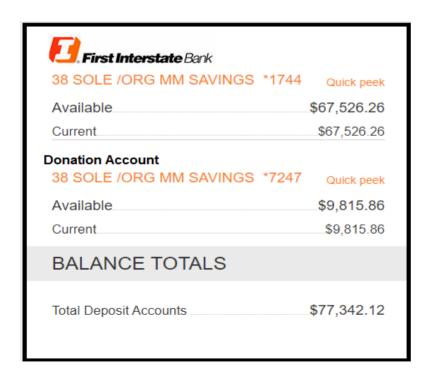

| MONTH\YEAR          | EXPENSE     | INCOME       | BALANCE                   |
|---------------------|-------------|--------------|---------------------------|
|                     |             |              |                           |
| Feb 2021            | \$941.00    | \$200.61     | \$79,746.16               |
|                     |             |              |                           |
|                     |             |              |                           |
| Mar 2021            | \$146.00    | \$100.72     | \$79,700.88               |
|                     |             |              |                           |
| Apr 2021            | \$2,360.00  | \$0.64       | \$77,341.52               |
| May 2021            | \$2,360.00  | \$1.24       | \$77,342.12               |
| Jun 2021            |             |              |                           |
|                     | \$27,148.95 | \$65,589.28  | \$77,342.12               |
| May 2018-Jun 6 2021 | Total Exp   | Total Income | Balance as of<br>6-Jun-21 |