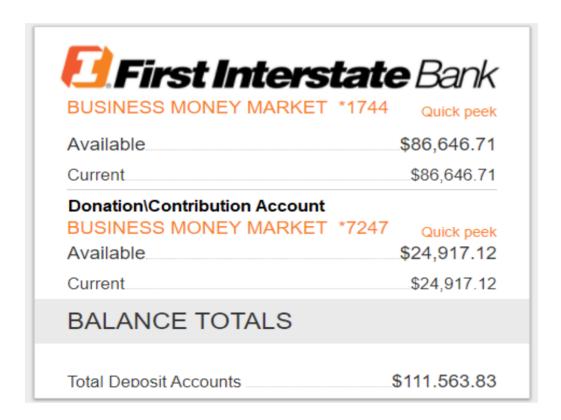

| MONTH\YEAR             | <b>EXPENSE</b> | INCOME       | BALANCE       |
|------------------------|----------------|--------------|---------------|
| Jan 2022               | \$2,125.67     | \$0.00       | \$111,563.83  |
|                        | \$29,006.10    | \$104,027.50 | \$111,563.83  |
| May 2018-Jan. 25, 2022 | Total Exp      | Total Income | Balance as of |
|                        |                |              | 25-Jan-22     |