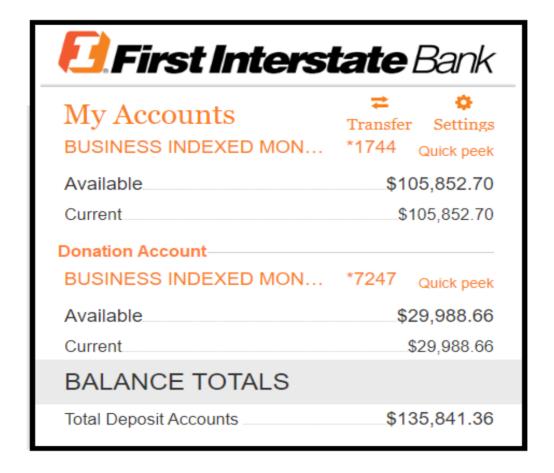

| Nov 2022         | \$3,118.60  | \$24,448.75  | \$135,791.36  |
|------------------|-------------|--------------|---------------|
| Dec 2022         | \$0.00      | \$50.00      | \$135,841.36  |
|                  | \$34,506.09 | \$133,805.02 | \$135,841.36  |
| May 2018-Nov2022 | Total Exp   | Total Income | Balance as of |
|                  |             |              | 2-Dec-22      |