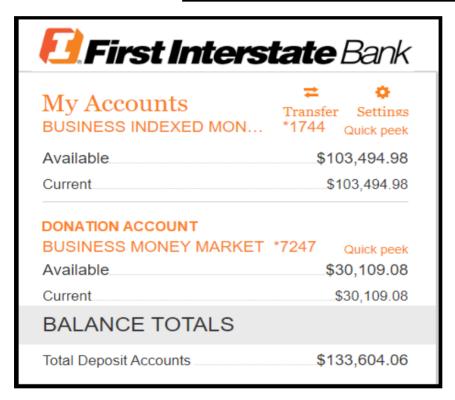

| MONTH\YEAR       | EXPENSE     | INCOME       | BALANCE       |
|------------------|-------------|--------------|---------------|
| Jan 2023         | \$2,706.98  | \$216.14     | \$133,604.06  |
|                  | \$37,252.07 | \$134,313.70 | \$133,604.06  |
| May 2018-Nov2022 | Total Exp   | Total Income | Balance as of |
|                  | 5/18→1/23   | 5/18→1/23    | 31-Jan-22     |