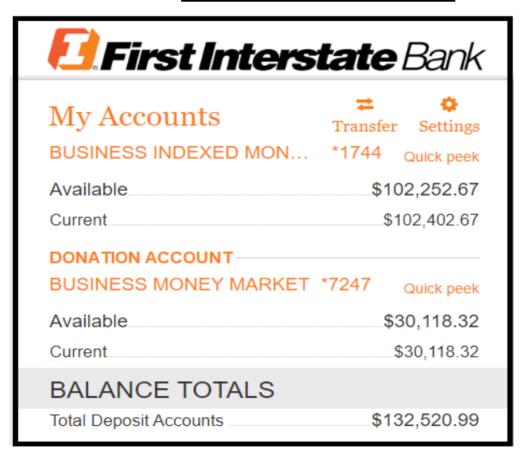

|    | MONTH\YEAR | EXPENSE    | INCOME   | BALANCE      |
|----|------------|------------|----------|--------------|
| Ja | an 2023    | \$2,706.98 | \$216.14 | \$133,604.06 |

| Feb 2023          | \$1,429.00  | \$345.93     | \$132,520.99  |
|-------------------|-------------|--------------|---------------|
| May 2018-Feb 2023 | \$37,252.07 | \$134,313.70 | \$132,520.99  |
|                   | Total Exp   | Total Income | Balance as of |
|                   | 5/18→2/23   | 5/18→2/23    | 28-Feb-23     |