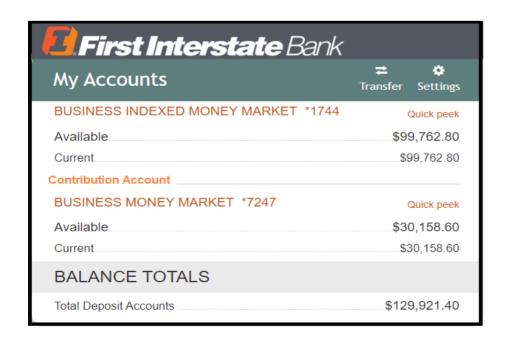

| MONTH\YEAR        | EXPENSE     | INCOME       | BALANCE       |
|-------------------|-------------|--------------|---------------|
| Jan 2023          | \$2,706.98  | \$216.14     | \$133,604.06  |
|                   |             |              |               |
|                   |             |              |               |
| Feb 2023          | \$1,429.00  | \$345.93     | \$132,520.99  |
|                   |             |              |               |
| Mar 2023          | \$194.00    | \$218.27     | \$132,545.26  |
| Apr 2023          | \$0.00      | \$205.66     | \$132,750.92  |
| Αμί 2020          | ψ0.00       | 7203.00      | 7132,730.32   |
|                   |             |              |               |
| May 2023          | \$3,300.00  | \$245.79     | \$129,696.71  |
|                   | 40.00       | 4224.52      | 4400 004 40   |
| Jun 2023          | \$0.00      | \$224.69     | \$129,921.40  |
|                   | \$37,252.07 | \$134,313.70 | \$129,921.40  |
| May 2018-Jun 2023 | Total Exp   | Total Income | Balance as of |
|                   | 5/18→6/30   | 5/18→6/30    | 2023-06-30    |