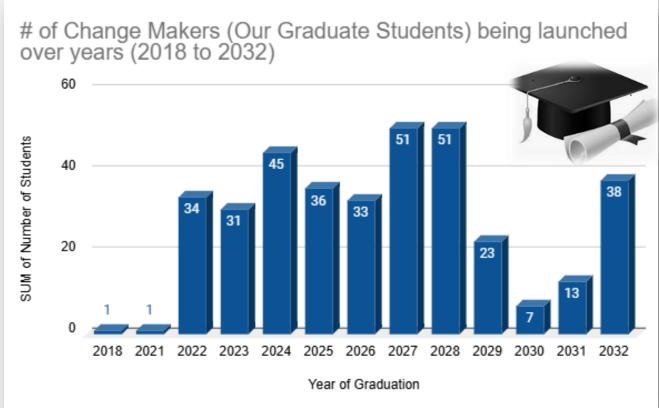

In fact, we call each of our cohorts NOT by the year of them joining us, but the year they will graduate and get their job! **Our and their job is not done till then!** 

"Between Year 1 and 6 - We were able to increase our tribe from 21 families (2019) to 520+ families across 8 locations in Bangalore and Rural Kerala – hopefully triggering a new future for 10-15 communities in years to come"