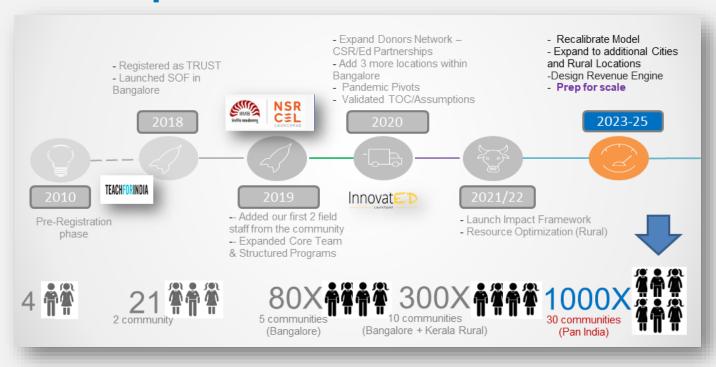

In fact, we call each of our cohorts NOT by the year of them joining us, but the year they will graduate and get their job! **Our and their job is not done till then!** 

"Between Year 1 and 6 - We were able to increase our tribe from 21 families (2019) to 520+ families across 8 locations in Bangalore and Rural Kerala – hopefully triggering a new future for 10-15 communities in years to come"

**Now in Year 7 and ahead -** We enter our "SOF Phase 2.0". We are ambitiously looking at expanding to **1000+ families / 30+ communities** across **PAN India** with our recalibrated replication model BUT keeping our **"essence" of "DEPTH"** - sacred and intact!

As part of this strategy, our latest experiment is in **our 9<sup>th</sup> location at Coimbatore, Tamil Nadu** where we are looking at replicating our Bangalore model and learn how it unfolds.

Hopefully, each of our centers which get staffed with our own alumni/teachers from the community will soon start playing the role of "force-multipliers" and uplift the 250-200 households in each of the communities we touch!