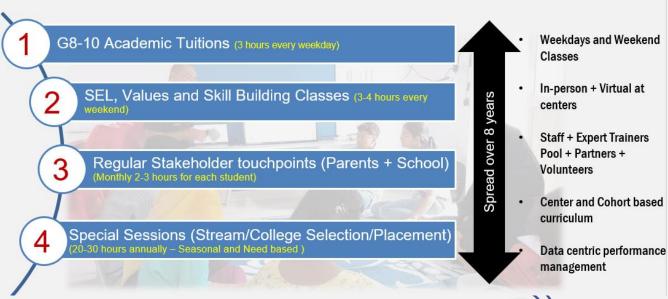

### **Our Approach**

We start on the premise that we are ill equipped to understand any problem that we ourselves don't face, no matter how empathetic we may think we are. We also strongly believe in **a long-term deep involvement** where we be with the family for anywhere between 5 to 10 years. Once inducted we start a series of **Human Centered Design**Iterations with the family to solve EVERY hurdle that might impair the ability of their child to complete their education. We do this by either connecting them to existing solutions or funding them.

Our interventions at this point includes providing **a safe learning space** with access to all kind of resources, daily/weekly Academic and Non Academic classes, offering full/partial finances of their college expenses through our scholarship programs, regular progress check with schools and parents and lastly internship/mentoring/counselling sessions with both parents and children on a regular basis.