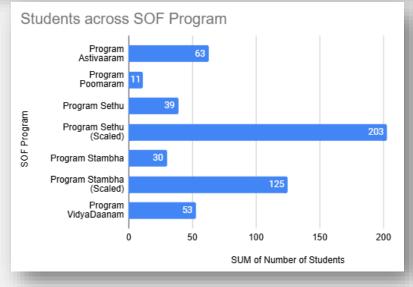

# **Our Programs and Cohorts**

|                     |                        |                                          |                                 | Age group    |                |
|---------------------|------------------------|------------------------------------------|---------------------------------|--------------|----------------|
| SOF Learning Center | Location               | Geography/Communities Covered            | SOF Programs in effect          | Coverage     | Current impact |
|                     |                        |                                          | Program Astivaram, Program      |              |                |
|                     |                        | Kadugudi, Belthur, Seegehalli,           | Sethu, Program Sthamba, Program |              |                |
| SOF Unit 001 - KDG  | Kadugudi, Bangalore    | Channasandra (Bangalore-Urban)           | EYF-DISHA                       | 12-18        | 15             |
|                     |                        |                                          | Program Astivaram, Program      |              |                |
|                     |                        | KR Puram, Devasandra, Medahalli,         | Sethu, Program Sthamba, Program |              |                |
| SOF Unit 002 - KRP  | KR Puram, Bangalore    | Bytarahalli (Bangalore-Urban)            | EYF-DISHA                       | 12-21        | 33             |
|                     |                        | Immadahalli, Gandhipuram,                | Program Astivaram, Program      |              |                |
|                     |                        | Vijayanagara, Nallurhalli                | Sethu, Program Sthamba, Program |              |                |
| SOF Unit 003 - IMD  | Immadihalli, Bangalore | (Bangalore-Urban)                        | EYF-DISHA                       | 12-21        | 50             |
|                     |                        | Ramagondanahalli, Varthur, Siddhapura,   |                                 |              |                |
|                     | Ramagondanahalli,      | Thubarahalli, Maratahalli                | Program Sethu, Program          |              |                |
| SOF Unit 004 - RGH  | Bangalore              | (Bangalore-Urban)                        | EYF-DISHA                       | 16-18        | 19             |
| SOF Unit 005 - ATG  | Attiguppe, Bangalore   | Attiguppe, Vijaynagar (Bangalore-Urban)  | Program Astivaram               | 10 - 12      | 11             |
|                     |                        | Ottapalam,                               | Program Astivaram, Program      |              |                |
|                     |                        | Kothakursi, Vaniyamkulam, Panamana, Patr | Sethu, Program Sthamba, Program |              |                |
| SOF Unit 006 - OTP  | Ottapalam, Kerala      | ipala, Chellupurasseri (Kerala-Rural)    | EYF-DISHA                       | 12-21        | 206            |
|                     |                        | Panangad, Avitanallur,                   |                                 |              |                |
|                     |                        | Ballusseri,Kottur,Naduvannur             |                                 |              |                |
| SOF Unit 007 - KZK  | Kozhikode, Kerala      | (Kerala-Rural)                           | Program Astivaram               | 12-17, 30-70 | 122            |
|                     | Channasandra,          | Channasandra, Gandhipuram,               |                                 |              |                |
| SOF Unit 008 - CSD  | Bangalore              | Immadihalli (Bangalore-Urban)            | Program Astivaram               | 12-13        | 11             |
|                     |                        | Peelamedu, Nava India                    |                                 |              |                |
| SOF Unit 009 - CBT  | Coimbatore, Tamil Nadu | (Coimbatore-Urban)                       | Program Astivaram               | Yet to start | 0              |
|                     | Scholars Group (PAN    |                                          |                                 |              |                |
| SOF Unit 999 - SCH  | India)                 | PAN India                                | Project Vidyadaanam             | 9-21         | 46             |

| Program Name                       | Age Group | Program Goals                                                                                                                                          | Program Highlights                                                                                                                                                        |
|------------------------------------|-----------|--------------------------------------------------------------------------------------------------------------------------------------------------------|---------------------------------------------------------------------------------------------------------------------------------------------------------------------------|
| Program Astivaaram /<br>Foundation | 12 to 14  | Cover the Learning Gaps (Academic + Skills + Values)     Provide access to Resources     Plan the Stream/Career Selection                              | Tuition Support, Learning Aids, Teacher Support + Value/Skill Add classes                                                                                                 |
| Program Sethu / Bridge             | 15 to 16  | Develop Communication and Personality     Refine the Career Plans for higher studies     Plan and Execute the College Admissions                       | School/College Fee, Group Mentorship, Career Readiness, Communication                                                                                                     |
| Program Sthamba / Pillar           | 17 to 21  | Develop Personality, Life and Soft Skills     Plan for Job Readiness     Plan the Job Placements and Giving Back                                       | College Fee, College Admissions, Internships, Job<br>Readiness, Individualized Mentorships                                                                                |
| Program VidyaDaanam                | 5 to 24   | Provide Educational grant based on performance/conditions     Motivate students to gain skills via our PDU program     (Personality Development Units) | This is a ed-sponsorship program for corporates/donors for<br>helping students with needs. SOF takes care of<br>screening/administrating and providing additional support |