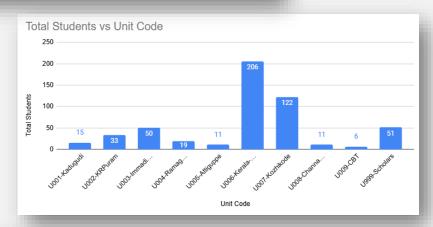

# **Our Programs and Cohorts**

|                     |                        |                                          |                                 | Age group    |                |
|---------------------|------------------------|------------------------------------------|---------------------------------|--------------|----------------|
| SOF Learning Center | Location               | Geography/Communities Covered            | SOF Programs in effect          | Coverage     | Current impact |
|                     |                        |                                          | Program Astivaram, Program      |              |                |
|                     |                        | Kadugudi, Belthur, Seegehalli,           | Sethu, Program Sthamba, Program |              |                |
| SOF Unit 001 - KDG  | Kadugudi, Bangalore    | Channasandra (Bangalore-Urban)           | EYF-DISHA                       | 12-18        | 15             |
|                     |                        |                                          | Program Astivaram, Program      |              |                |
|                     |                        | KR Puram, Devasandra, Medahalli,         | Sethu, Program Sthamba, Program |              |                |
| SOF Unit 002 - KRP  | KR Puram, Bangalore    | Bytarahalli (Bangalore-Urban)            | EYF-DISHA                       | 12-21        | 33             |
|                     |                        | Immadahalli, Gandhipuram,                | Program Astivaram, Program      |              |                |
|                     |                        | Vijayanagara, Nallurhalli                | Sethu, Program Sthamba, Program |              |                |
| SOF Unit 003 - IMD  | Immadihalli, Bangalore | (Bangalore-Urban)                        | EYF-DISHA                       | 12-21        | 50             |
|                     |                        | Ramagondanahalli, Varthur, Siddhapura,   |                                 |              |                |
|                     | Ramagondanahalli,      | Thubarahalli, Maratahalli                | Program Sethu, Program          |              |                |
| SOF Unit 004 - RGH  | Bangalore              | (Bangalore-Urban)                        | EYF-DISHA                       | 16-18        | 19             |
| SOF Unit 005 - ATG  | Attiguppe, Bangalore   | Attiguppe, Vijaynagar (Bangalore-Urban)  | Program Astivaram               | 10 - 12      | 11             |
|                     |                        | Ottapalam,                               | Program Astivaram, Program      |              |                |
|                     |                        | Kothakursi, Vaniyamkulam, Panamana, Patr | Sethu, Program Sthamba, Program |              |                |
| SOF Unit 006 - OTP  | Ottapalam, Kerala      | ipala, Chellupurasseri (Kerala-Rural)    | EYF-DISHA                       | 12-21        | 206            |
|                     |                        | Panangad, Avitanallur,                   |                                 |              |                |
|                     |                        | Ballusseri,Kottur,Naduvannur             |                                 |              |                |
| SOF Unit 007 - KZK  | Kozhikode, Kerala      | (Kerala-Rural)                           | Program Astivaram               | 12-17, 30-70 | 122            |
|                     | Channasandra,          | Channasandra, Gandhipuram,               |                                 |              |                |
| SOF Unit 008 - CSD  | Bangalore              | Immadihalli (Bangalore-Urban)            | Program Astivaram               | 12-13        | 11             |
|                     |                        | Peelamedu, Nava India                    |                                 |              |                |
| SOF Unit 009 - CBT  | Coimbatore, Tamil Nadu | (Coimbatore-Urban)                       | Program Astivaram               | Yet to start | 0              |
|                     | Scholars Group (PAN    |                                          |                                 |              |                |
| SOF Unit 999 - SCH  | India)                 | PAN India                                | Project Vidyadaanam             | 9-21         | 46             |