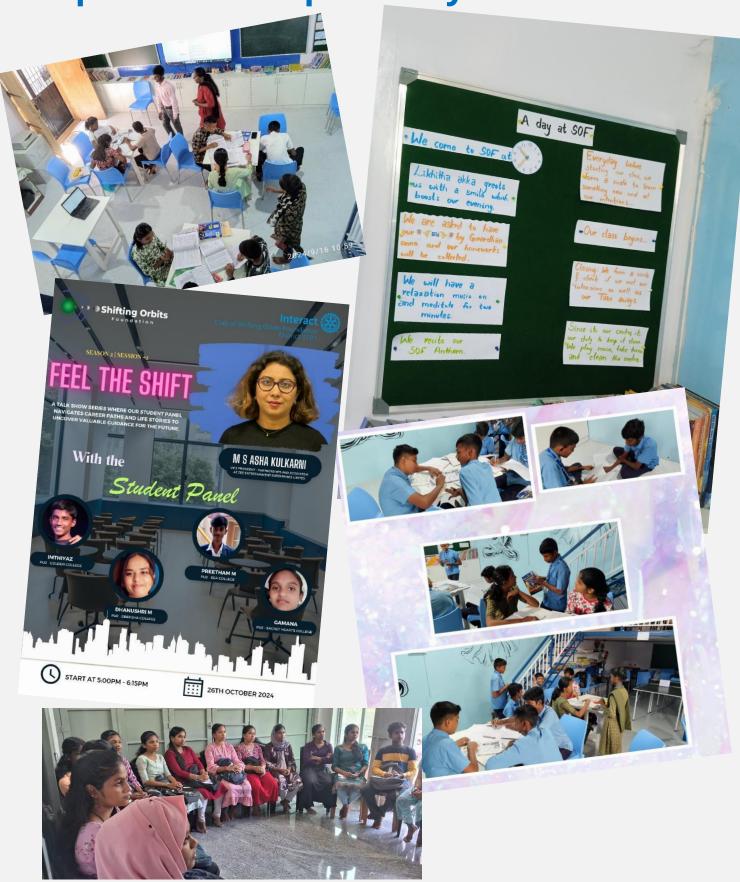

### **Empowering Through Leadership**

This year brought a deeply fulfilling and humbling milestone. We saw some of our very own students step into leadership roles—as teachers, facilitators, and **even members of my advisory board**. It is an **incredible privilege to report to these young leaders** and learn from their insights and feedback. Their active involvement ensures that our initiatives remain grounded in the needs and aspirations of the very communities we serve.