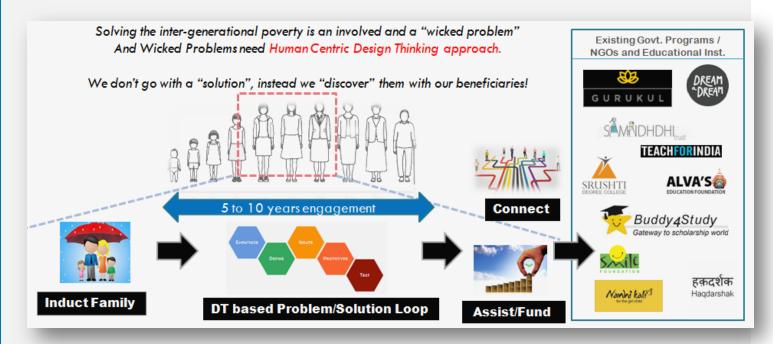

#### **Our Approach**

We start on the premise that we are ill equipped to understand any problem that we ourselves don't face, no matter how empathetic we may think we are. Also we strongly believe in a long term involvement where we are with the family for anywhere between 5 to 10 years. Once inducted we start a series of **Human Centered Design Iterations** with the family to solve EVERY hurdle that might impair the ability of their child to complete their education. We do this by either connecting them to existing solutions or funding them.

Our interventions at this point includes taking over full/partial finances of their school expenses, bi-monthly progress check with schools and parents, enrollment for appropriate coaching classes and mentoring/counseling sessions with both parents and children. We are also in talks with partner organizations on providing a "financial umbrella" (Insurance, Saving Plans and access to low interest loans) and "re-skilling" to the families so that we get the financial worries out of the way.