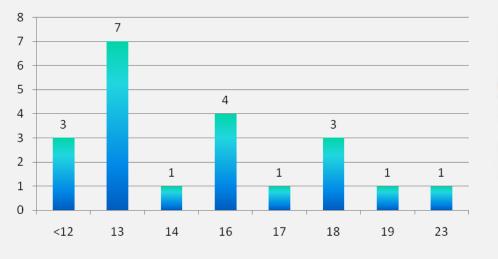

#### Spread of our cohorts across age

**Our Year 1 journey has 21 families** who have embraced us for helping them in their child's educational journey. The children's age range from 10 to 21 and are currently studying in different grades / schools and colleges.