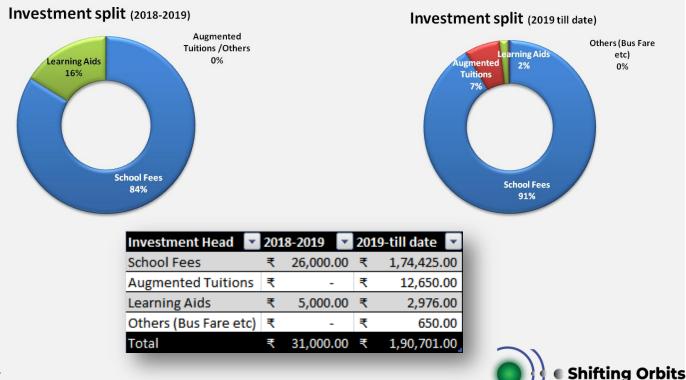

#### Investments on our Assets (our cohorts)

Foundation

11

## Financials – Audited Reports (FY 2018-19)

|                                            | a state of the state         |                              |          |
|--------------------------------------------|------------------------------|------------------------------|----------|
| Receipts an                                | d Payments Account           | for the Year ended 31.3.2019 |          |
| To Opening Balance                         |                              |                              |          |
| - Cash in Hand                             | Ð                            | y Educational Assistance     |          |
| - Cashi at Bank                            | -2007-022                    | - Dinesh Das Fees            | 26,000-0 |
| To Carpus Received<br>To Donation Received | 1,001.00 B<br>32,002.00      | y Sundry Expenses            | 10.0     |
| Te paradan necessed                        |                              | y Oosing Balance             |          |
|                                            |                              | - Cash in Hand               | 22       |
|                                            |                              | - Cash at Bank               | 6,993.0  |
|                                            | 33,003.00                    |                              | 33,003.0 |
| income and                                 | Expenditure account          | for the Year ended 31.3.2019 |          |
| To Educational Assistance                  |                              | V Donation Received          | 32,002.0 |
| Ringsh Figs Case                           | 25,829,09                    | , contraction                | 32,002.0 |
| To Sundry Expenses                         | 10.00                        |                              |          |
| To Surplus                                 | 5,992.00                     |                              |          |
| ru suipea                                  | 32,002.00                    |                              | 32,002.0 |
|                                            |                              |                              | -        |
|                                            | Balance Sheet as             | on 31.3.2019                 |          |
| Liabilities                                |                              | Assets                       |          |
| General Fund                               | 5,992.00 C                   | ash at Bank                  | 6,993.0  |
| Corpus Fund                                | 1,001.00                     |                              |          |
|                                            | 6.993.00                     |                              | 6,993.0  |
|                                            | 100000                       |                              | 0,000,0  |
|                                            |                              |                              |          |
|                                            |                              |                              |          |
| Fo                                         | MOHAN & CHAN                 | DRASEKHAR                    |          |
| Fo                                         | MOHAN & CHAN<br>CHARTERED AC | DRASEKHAR<br>COUNTANTS       |          |
| Fo                                         | MOHAN & CHAN<br>CHARTERED AC | COUNTANTS                    |          |
| Fo                                         | M. Bs                        | - the                        |          |
| Fo                                         | M. Ost                       | - HL                         | Ň        |
| Fa                                         | M. Ost                       | when the second              | )        |
| Fa                                         | M. Ost                       | when the second              | )        |
| Fa                                         | M. Ost                       | when the second              | )        |
| Fa                                         | M. Ost                       | - JHL (1950H)                | )        |
| Fo                                         | M. Ost                       | - JHL (1950H)                | )        |
| Fo                                         | M. Ost                       | - JHL (1950H)                | )        |
| Fo                                         | M. Ost                       | - JHL (1950H)                | )        |
| Fa                                         | M. Ost                       | - JHL (1950H)                | )        |