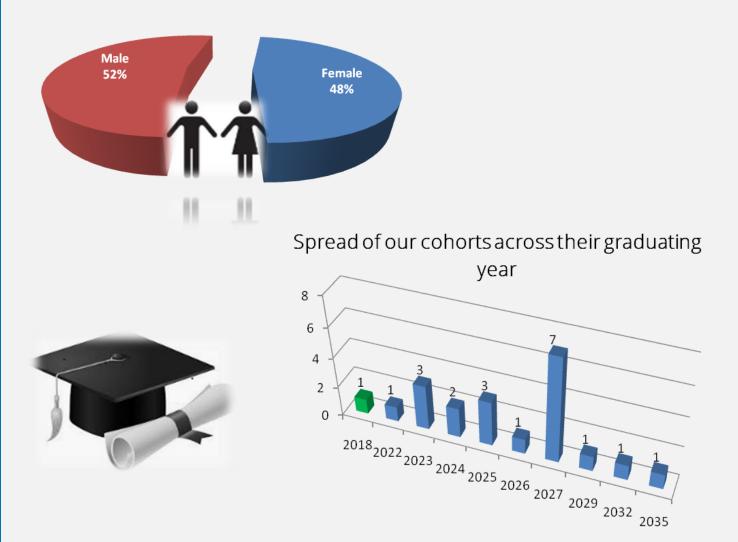

### **Our Cohort Profiles**

Spread of our cohorts across gender

#### Spread of our cohorts across age

**Our Year 1 journey has 21 families** who have embraced us for helping them in their child's educational journey. The children's age range from 10 to 21 and are currently studying in different grades / schools and colleges.