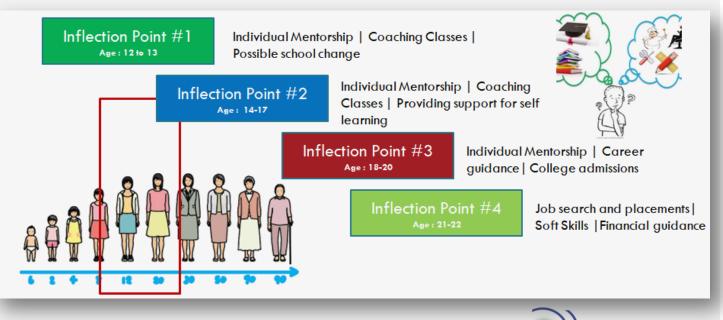

#### Our Interventions through the journey of the child

Shifting Orbits

Our interventions at this point includes taking over full/partial finances of their school expenses, bi-monthly progress check with schools and parents, enrollment for appropriate coaching classes and mentoring/counseling sessions with both parents and children. We are also in talks with partner organizations on providing a "financial umbrella" (Insurance, Saving Plans and access to low interest loans) and "re-skilling" to the families so that we get the financial worries out of the way.