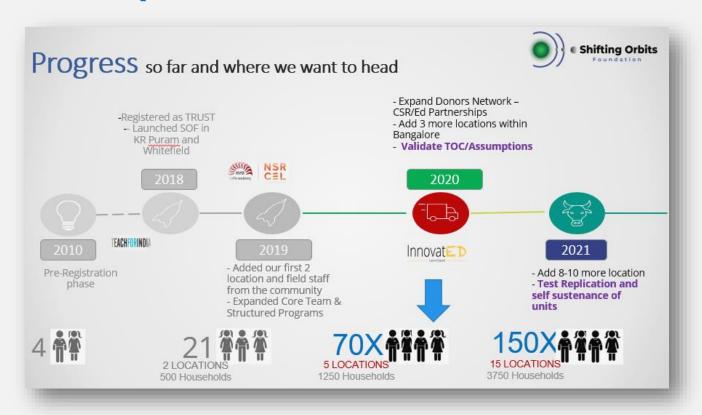

Thanks to well-wishers like you, Our Year 2 saw us grow our reach from **21 to 78 families**. We now operate from **4 locations** in Bangalore. We also had the honor of getting pre-incubated at **IIM Bangalore NSRCEL** and **Teach for India's InnovatED** incubation programs. Yes – If you haven't noticed it yet – The "sapling" in our cover page has grown from last year's annual report!

## Our Impact so far and road ahead

We strongly believe **that the only metrics** that matters to us is the "destination" that we dream for each of our cohorts. In fact we call each of our cohorts NOT by the year of them joining us, but the year they will graduate and get their job!

**Our Year 1 journey had 21 families** who had embraced us for helping them in their child's educational journey.

In Year 2 - We are now covering 70+ families across 5 locations in Bangalore. The children's age range from 12 to 20 and are currently studying in different grades / schools and colleges. Hopefully our "satellite centers" staffed with our own alumni/teachers from the community will soon start playing the role of "force-multipliers" and uplift the 250-200 households in each of the communities we touch!