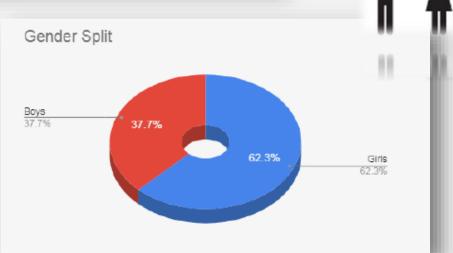

**Our Year 1 journey had 21 families** who had embraced us for helping them in their child's educational journey.

In Year 2 - We are now covering 70+ families across 5 locations in Bangalore. The children's age range from 12 to 20 and are currently studying in different grades / schools and colleges. Hopefully our "satellite centers" staffed with our own alumni/teachers from the community will soon start playing the role of "force-multipliers" and uplift the 250-200 households in each of the communities we touch!