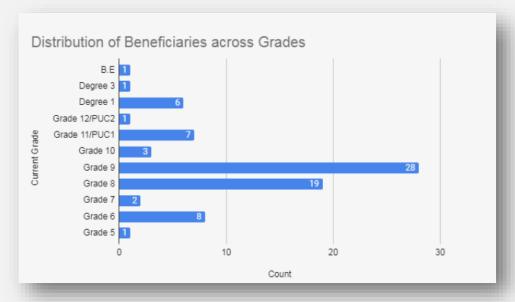

**Our Year 1 journey had 21 families** who had embraced us for helping them in their child's educational journey.

In Year 2 - We are now covering 70+ families across 5 locations in Bangalore. The children's age range from 12 to 20 and are currently studying in different grades / schools and colleges. Hopefully our "satellite centers" staffed with our own alumni/teachers from the community will soon start playing the role of "force-multipliers" and uplift the 250-200 households in each of the communities we touch!