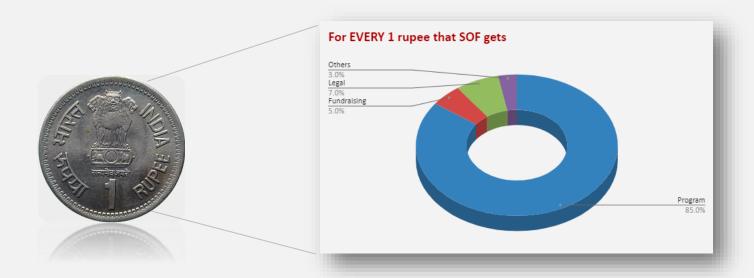

# Financials – Audited Reports (FY 2019-20)

|                                                                                                                             | JAIL LING OK  | BITS FOUNDATION                                                                                                                                                                                                                                                                                                                                                                                                                                                                                                                                                                                                                                                                                                                                                                                                                                                                                                                                                                                                                                                                                                                                                                                                                                                                                                                                                                                                                                                                                                                                                                                                                                                                                                                                                                                                                                                                                                                                                                                                                                                                                                                |               |  |  |
|-----------------------------------------------------------------------------------------------------------------------------|---------------|--------------------------------------------------------------------------------------------------------------------------------------------------------------------------------------------------------------------------------------------------------------------------------------------------------------------------------------------------------------------------------------------------------------------------------------------------------------------------------------------------------------------------------------------------------------------------------------------------------------------------------------------------------------------------------------------------------------------------------------------------------------------------------------------------------------------------------------------------------------------------------------------------------------------------------------------------------------------------------------------------------------------------------------------------------------------------------------------------------------------------------------------------------------------------------------------------------------------------------------------------------------------------------------------------------------------------------------------------------------------------------------------------------------------------------------------------------------------------------------------------------------------------------------------------------------------------------------------------------------------------------------------------------------------------------------------------------------------------------------------------------------------------------------------------------------------------------------------------------------------------------------------------------------------------------------------------------------------------------------------------------------------------------------------------------------------------------------------------------------------------------|---------------|--|--|
| INCOME & EXPEN                                                                                                              | DITURE A/c FO | R THE YEAR ENDED 31st MARCH, 2020                                                                                                                                                                                                                                                                                                                                                                                                                                                                                                                                                                                                                                                                                                                                                                                                                                                                                                                                                                                                                                                                                                                                                                                                                                                                                                                                                                                                                                                                                                                                                                                                                                                                                                                                                                                                                                                                                                                                                                                                                                                                                              |               |  |  |
| EXPENDITURE                                                                                                                 | AMOUNT        | INCOME                                                                                                                                                                                                                                                                                                                                                                                                                                                                                                                                                                                                                                                                                                                                                                                                                                                                                                                                                                                                                                                                                                                                                                                                                                                                                                                                                                                                                                                                                                                                                                                                                                                                                                                                                                                                                                                                                                                                                                                                                                                                                                                         | AMOUN'        |  |  |
| То                                                                                                                          |               |                                                                                                                                                                                                                                                                                                                                                                                                                                                                                                                                                                                                                                                                                                                                                                                                                                                                                                                                                                                                                                                                                                                                                                                                                                                                                                                                                                                                                                                                                                                                                                                                                                                                                                                                                                                                                                                                                                                                                                                                                                                                                                                                | 1             |  |  |
| Program Expenses:                                                                                                           |               | Donations                                                                                                                                                                                                                                                                                                                                                                                                                                                                                                                                                                                                                                                                                                                                                                                                                                                                                                                                                                                                                                                                                                                                                                                                                                                                                                                                                                                                                                                                                                                                                                                                                                                                                                                                                                                                                                                                                                                                                                                                                                                                                                                      | 3,54,47       |  |  |
| Education fee                                                                                                               | 2,56,275      | The second secon | 0,00,00       |  |  |
| Coaching/Mentoring Charges                                                                                                  | 17,500        |                                                                                                                                                                                                                                                                                                                                                                                                                                                                                                                                                                                                                                                                                                                                                                                                                                                                                                                                                                                                                                                                                                                                                                                                                                                                                                                                                                                                                                                                                                                                                                                                                                                                                                                                                                                                                                                                                                                                                                                                                                                                                                                                |               |  |  |
| Learning Aids                                                                                                               | 8,364         |                                                                                                                                                                                                                                                                                                                                                                                                                                                                                                                                                                                                                                                                                                                                                                                                                                                                                                                                                                                                                                                                                                                                                                                                                                                                                                                                                                                                                                                                                                                                                                                                                                                                                                                                                                                                                                                                                                                                                                                                                                                                                                                                |               |  |  |
| Travelling expenses                                                                                                         | 4.083         |                                                                                                                                                                                                                                                                                                                                                                                                                                                                                                                                                                                                                                                                                                                                                                                                                                                                                                                                                                                                                                                                                                                                                                                                                                                                                                                                                                                                                                                                                                                                                                                                                                                                                                                                                                                                                                                                                                                                                                                                                                                                                                                                | 1             |  |  |
| Conveyance                                                                                                                  | 577.573       |                                                                                                                                                                                                                                                                                                                                                                                                                                                                                                                                                                                                                                                                                                                                                                                                                                                                                                                                                                                                                                                                                                                                                                                                                                                                                                                                                                                                                                                                                                                                                                                                                                                                                                                                                                                                                                                                                                                                                                                                                                                                                                                                |               |  |  |
| Same June                                                                                                                   | 1,695         |                                                                                                                                                                                                                                                                                                                                                                                                                                                                                                                                                                                                                                                                                                                                                                                                                                                                                                                                                                                                                                                                                                                                                                                                                                                                                                                                                                                                                                                                                                                                                                                                                                                                                                                                                                                                                                                                                                                                                                                                                                                                                                                                |               |  |  |
| Non Program Eur                                                                                                             |               |                                                                                                                                                                                                                                                                                                                                                                                                                                                                                                                                                                                                                                                                                                                                                                                                                                                                                                                                                                                                                                                                                                                                                                                                                                                                                                                                                                                                                                                                                                                                                                                                                                                                                                                                                                                                                                                                                                                                                                                                                                                                                                                                |               |  |  |
| Non Program Expenses:                                                                                                       |               |                                                                                                                                                                                                                                                                                                                                                                                                                                                                                                                                                                                                                                                                                                                                                                                                                                                                                                                                                                                                                                                                                                                                                                                                                                                                                                                                                                                                                                                                                                                                                                                                                                                                                                                                                                                                                                                                                                                                                                                                                                                                                                                                |               |  |  |
| Legal & Professional charges                                                                                                | 42,800        |                                                                                                                                                                                                                                                                                                                                                                                                                                                                                                                                                                                                                                                                                                                                                                                                                                                                                                                                                                                                                                                                                                                                                                                                                                                                                                                                                                                                                                                                                                                                                                                                                                                                                                                                                                                                                                                                                                                                                                                                                                                                                                                                |               |  |  |
| Incubation expenses                                                                                                         | 13,455        |                                                                                                                                                                                                                                                                                                                                                                                                                                                                                                                                                                                                                                                                                                                                                                                                                                                                                                                                                                                                                                                                                                                                                                                                                                                                                                                                                                                                                                                                                                                                                                                                                                                                                                                                                                                                                                                                                                                                                                                                                                                                                                                                |               |  |  |
| Printing & Stationary                                                                                                       | 4,360         |                                                                                                                                                                                                                                                                                                                                                                                                                                                                                                                                                                                                                                                                                                                                                                                                                                                                                                                                                                                                                                                                                                                                                                                                                                                                                                                                                                                                                                                                                                                                                                                                                                                                                                                                                                                                                                                                                                                                                                                                                                                                                                                                |               |  |  |
| Software charges                                                                                                            | 4,714         |                                                                                                                                                                                                                                                                                                                                                                                                                                                                                                                                                                                                                                                                                                                                                                                                                                                                                                                                                                                                                                                                                                                                                                                                                                                                                                                                                                                                                                                                                                                                                                                                                                                                                                                                                                                                                                                                                                                                                                                                                                                                                                                                |               |  |  |
| Bank Charges                                                                                                                | 2,025         |                                                                                                                                                                                                                                                                                                                                                                                                                                                                                                                                                                                                                                                                                                                                                                                                                                                                                                                                                                                                                                                                                                                                                                                                                                                                                                                                                                                                                                                                                                                                                                                                                                                                                                                                                                                                                                                                                                                                                                                                                                                                                                                                |               |  |  |
| Repairs & Maintenance                                                                                                       | 1,450         |                                                                                                                                                                                                                                                                                                                                                                                                                                                                                                                                                                                                                                                                                                                                                                                                                                                                                                                                                                                                                                                                                                                                                                                                                                                                                                                                                                                                                                                                                                                                                                                                                                                                                                                                                                                                                                                                                                                                                                                                                                                                                                                                |               |  |  |
| Travelling expenses                                                                                                         | 1,440         |                                                                                                                                                                                                                                                                                                                                                                                                                                                                                                                                                                                                                                                                                                                                                                                                                                                                                                                                                                                                                                                                                                                                                                                                                                                                                                                                                                                                                                                                                                                                                                                                                                                                                                                                                                                                                                                                                                                                                                                                                                                                                                                                |               |  |  |
| Other expenses                                                                                                              | 2,965         |                                                                                                                                                                                                                                                                                                                                                                                                                                                                                                                                                                                                                                                                                                                                                                                                                                                                                                                                                                                                                                                                                                                                                                                                                                                                                                                                                                                                                                                                                                                                                                                                                                                                                                                                                                                                                                                                                                                                                                                                                                                                                                                                |               |  |  |
|                                                                                                                             |               | Excess of expenditure over income                                                                                                                                                                                                                                                                                                                                                                                                                                                                                                                                                                                                                                                                                                                                                                                                                                                                                                                                                                                                                                                                                                                                                                                                                                                                                                                                                                                                                                                                                                                                                                                                                                                                                                                                                                                                                                                                                                                                                                                                                                                                                              | 6,656         |  |  |
| TOTAL                                                                                                                       | 3,61,127      | TOTAL                                                                                                                                                                                                                                                                                                                                                                                                                                                                                                                                                                                                                                                                                                                                                                                                                                                                                                                                                                                                                                                                                                                                                                                                                                                                                                                                                                                                                                                                                                                                                                                                                                                                                                                                                                                                                                                                                                                                                                                                                                                                                                                          | 3,61,127      |  |  |
| As per our Report of even date  For Sreedar Mohan & Associates  Chartered Accountants  Firm Reg. No::0127229 AN  V.V. Mohan |               | For Shifting Orbits Foundation Shekar Harlharan Trustee                                                                                                                                                                                                                                                                                                                                                                                                                                                                                                                                                                                                                                                                                                                                                                                                                                                                                                                                                                                                                                                                                                                                                                                                                                                                                                                                                                                                                                                                                                                                                                                                                                                                                                                                                                                                                                                                                                                                                                                                                                                                        |               |  |  |
| V.V Mohan Reddy<br>Partner<br>Membership No. 217578                                                                         |               | (\$C. #1                                                                                                                                                                                                                                                                                                                                                                                                                                                                                                                                                                                                                                                                                                                                                                                                                                                                                                                                                                                                                                                                                                                                                                                                                                                                                                                                                                                                                                                                                                                                                                                                                                                                                                                                                                                                                                                                                                                                                                                                                                                                                                                       | [E)           |  |  |
|                                                                                                                             |               | KAONU                                                                                                                                                                                                                                                                                                                                                                                                                                                                                                                                                                                                                                                                                                                                                                                                                                                                                                                                                                                                                                                                                                                                                                                                                                                                                                                                                                                                                                                                                                                                                                                                                                                                                                                                                                                                                                                                                                                                                                                                                                                                                                                          | - TITLE ROUND |  |  |
| Place: Hyderabad                                                                                                            |               | DALLATIO                                                                                                                                                                                                                                                                                                                                                                                                                                                                                                                                                                                                                                                                                                                                                                                                                                                                                                                                                                                                                                                                                                                                                                                                                                                                                                                                                                                                                                                                                                                                                                                                                                                                                                                                                                                                                                                                                                                                                                                                                                                                                                                       | OKRI19 Locu   |  |  |
| Date: 01 10 2020                                                                                                            |               | For SHIFTING                                                                                                                                                                                                                                                                                                                                                                                                                                                                                                                                                                                                                                                                                                                                                                                                                                                                                                                                                                                                                                                                                                                                                                                                                                                                                                                                                                                                                                                                                                                                                                                                                                                                                                                                                                                                                                                                                                                                                                                                                                                                                                                   | ired Signato  |  |  |