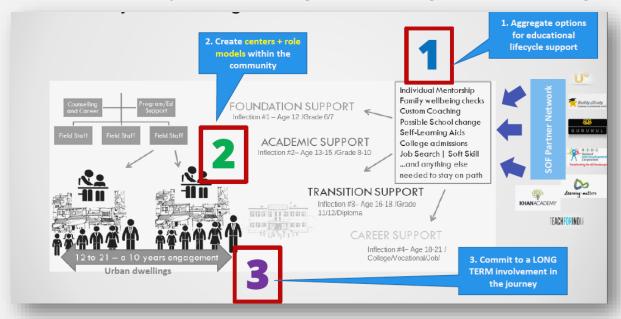

#### Our Core Interventions through the journey of the child

Our intervention at this point includes taking over full/partial finances of their school expenses, bi-monthly progress check with schools and parents, training and supporting hand-picked tuition teachers/field staff in filling the ed-gaps and lastly mentoring/counselling sessions with both parents and children. We are also constantly in talks with partner organizations on providing other services like Career Awareness, skilling and more that will help families get the best towards educating their child!