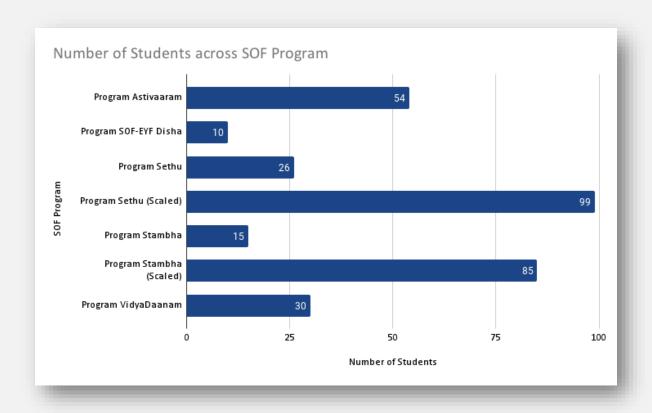

# All about our programs and cohorts

| Program Name                    | Age Group | Program Goals                                                                                                                                                                          | Program Highlights                                                                                                                                                                                                                                                                                                                                          |
|---------------------------------|-----------|----------------------------------------------------------------------------------------------------------------------------------------------------------------------------------------|-------------------------------------------------------------------------------------------------------------------------------------------------------------------------------------------------------------------------------------------------------------------------------------------------------------------------------------------------------------|
| Program Astivaaram / Foundation | 12 to 14  | Cover the Learning Gaps (Academic + Skills + Values)     Provide access to Resources     Resources     Plan the Stream/Career Selection                                                | Tuition Support, Learning Aids, Teacher Support + Value/Skill Add classes                                                                                                                                                                                                                                                                                   |
| Program Sethu / Bridge          | 15 to 16  | Develop Communication and Personality     Refine the Career Plans for higher studies     Plan and Execute the College Admissions                                                       | School/College Fee, Group Mentorship, Career Readiness,<br>Communication                                                                                                                                                                                                                                                                                    |
| Program Sthamba / Pillar        | 17 to 21  | Develop Personality, Life and Soft Skills     Plan for Job Readiness     Plan the Job Placements and Giving Back                                                                       | College Fee, College Admissions, Job Readiness, Individualized Mentorships                                                                                                                                                                                                                                                                                  |
| Program SOF-EYF Disha           | 15 to 21  | Sponsorship of scholar students for PU and above     Constant value addition through corporate mentors and exposure opportunities                                                      | EY Foundation runs a program called DISHA to sponsor and assist students with finances as well as through constant guidance. SOF helps nominating our students and helping them secure these scholarships                                                                                                                                                   |
| Program Kutumba Sahayog         | 15 to 21  | Help bread-earners reskill and get back to organized work     Assist the family with ration and medical needs for 3 months     Take over the sponsorship of their children's education | 3 month support for families impacted by any pandemic followed by ed sponsorship of promising students from such families                                                                                                                                                                                                                                   |
| Program Aashraya /Shelter       | 12 to 21  | Ensure that the family impacted by contingencies is able to bounce back     Provide Wage supplement, Child Care and Medical assistance for interim period of turbulence                | In view of pandemic and the disruption it creates - This is a program to set aside corpus for any unplanned medical expenses, Wage loss, Child Care in the event that the families we support get impacted                                                                                                                                                  |
|                                 |           | Ensure that donors have an option of helping their own                                                                                                                                 | This is a ed-sponsorship program for corporates/donors for helping their own housekeeping staffs, drivers and other contractors who have a strong desire to educate their children. The sponsorships are mixed with general public in agreed ratio to cater to a larger section of needy families. SOF takes care of screening/administrating and providing |
| Program VidyaDaanam             | 5 to 21   | contractors and housekeeping staff.                                                                                                                                                    | additional support services                                                                                                                                                                                                                                                                                                                                 |