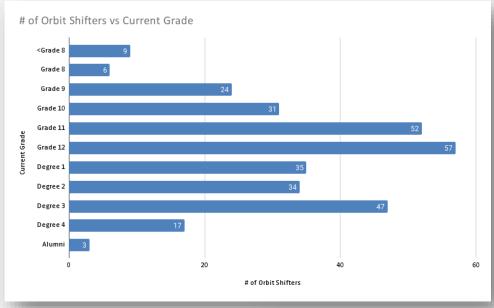

en. The sponsorships are mixed with general public in agreed ratio to cater to a larger section of needy families. SOF takes care of screening/administrating and providing |
| Program VidyaDaanam             | 5 to 21   | contractors and housekeeping staff.                                                                                                                                                    | additional support services                                                                                                                                                                                                                                                                                                                                 |





# All about our programs and cohorts









# **Financials – Audited Reports (FY 2021-22)**

#### INCOME & EXPENDITURE A/c FOR THE YEAR ENDED 31st MARCH, 2022

| EXPENDITURE                              | AMOUNT    | INCOME