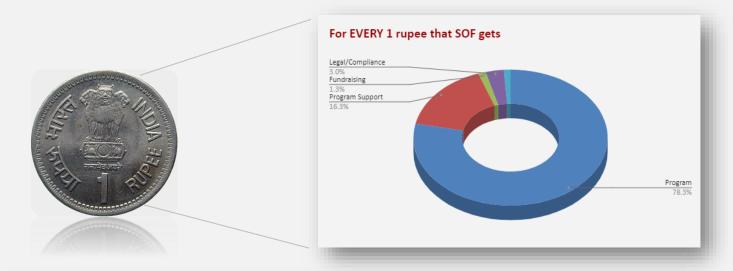

#### INCOME & EXPENDITURE A/c FOR THE YEAR ENDED 31st MARCH, 2022

| EXPENDITURE                              | AMOUNT    | INCOME                                                                                                                                                                                                                                                                                                                                                                                                                                                                                                                                                                                                                                                                                                                                                                                                                                                                                                                                                                                                                                                                                                                                                                                                                                                                                                                                                                                                                                                                                                                                                                                                                                                                                                                                                                                                                                                                                                                                                                                                                                                                                                                         | AMOUNT    |
|------------------------------------------|-----------|--------------------------------------------------------------------------------------------------------------------------------------------------------------------------------------------------------------------------------------------------------------------------------------------------------------------------------------------------------------------------------------------------------------------------------------------------------------------------------------------------------------------------------------------------------------------------------------------------------------------------------------------------------------------------------------------------------------------------------------------------------------------------------------------------------------------------------------------------------------------------------------------------------------------------------------------------------------------------------------------------------------------------------------------------------------------------------------------------------------------------------------------------------------------------------------------------------------------------------------------------------------------------------------------------------------------------------------------------------------------------------------------------------------------------------------------------------------------------------------------------------------------------------------------------------------------------------------------------------------------------------------------------------------------------------------------------------------------------------------------------------------------------------------------------------------------------------------------------------------------------------------------------------------------------------------------------------------------------------------------------------------------------------------------------------------------------------------------------------------------------------|-----------|
| То                                       |           |                                                                                                                                                                                                                                                                                                                                                                                                                                                                                                                                                                                                                                                                                                                                                                                                                                                                                                                                                                                                                                                                                                                                                                                                                                                                                                                                                                                                                                                                                                                                                                                                                                                                                                                                                                                                                                                                                                                                                                                                                                                                                                                                |           |
| Program Expenses:                        |           | Donations                                                                                                                                                                                                                                                                                                                                                                                                                                                                                                                                                                                                                                                                                                                                                                                                                                                                                                                                                                                                                                                                                                                                                                                                                                                                                                                                                                                                                                                                                                                                                                                                                                                                                                                                                                                                                                                                                                                                                                                                                                                                                                                      | 58,37,135 |
| Education Fees                           | 24,56,117 | Interest income                                                                                                                                                                                                                                                                                                                                                                                                                                                                                                                                                                                                                                                                                                                                                                                                                                                                                                                                                                                                                                                                                                                                                                                                                                                                                                                                                                                                                                                                                                                                                                                                                                                                                                                                                                                                                                                                                                                                                                                                                                                                                                                | 17,688    |
| Coaching / Mentoring charges - Program S | 5,12,235  | 200000000000000000000000000000000000000                                                                                                                                                                                                                                                                                                                                                                                                                                                                                                                                                                                                                                                                                                                                                                                                                                                                                                                                                                                                                                                                                                                                                                                                                                                                                                                                                                                                                                                                                                                                                                                                                                                                                                                                                                                                                                                                                                                                                                                                                                                                                        |           |
| Learning Aids                            | 3,36,053  |                                                                                                                                                                                                                                                                                                                                                                                                                                                                                                                                                                                                                                                                                                                                                                                                                                                                                                                                                                                                                                                                                                                                                                                                                                                                                                                                                                                                                                                                                                                                                                                                                                                                                                                                                                                                                                                                                                                                                                                                                                                                                                                                |           |
| Donation paid                            | 1,45,000  |                                                                                                                                                                                                                                                                                                                                                                                                                                                                                                                                                                                                                                                                                                                                                                                                                                                                                                                                                                                                                                                                                                                                                                                                                                                                                                                                                                                                                                                                                                                                                                                                                                                                                                                                                                                                                                                                                                                                                                                                                                                                                                                                |           |
| Infrastructure                           | 1,67,237  |                                                                                                                                                                                                                                                                                                                                                                                                                                                                                                                                                                                                                                                                                                                                                                                                                                                                                                                                                                                                                                                                                                                                                                                                                                                                                                                                                                                                                                                                                                                                                                                                                                                                                                                                                                                                                                                                                                                                                                                                                                                                                                                                |           |
| Professional Fees                        | 99,667    |                                                                                                                                                                                                                                                                                                                                                                                                                                                                                                                                                                                                                                                                                                                                                                                                                                                                                                                                                                                                                                                                                                                                                                                                                                                                                                                                                                                                                                                                                                                                                                                                                                                                                                                                                                                                                                                                                                                                                                                                                                                                                                                                |           |
| Program Support                          | 6,81,226  |                                                                                                                                                                                                                                                                                                                                                                                                                                                                                                                                                                                                                                                                                                                                                                                                                                                                                                                                                                                                                                                                                                                                                                                                                                                                                                                                                                                                                                                                                                                                                                                                                                                                                                                                                                                                                                                                                                                                                                                                                                                                                                                                |           |
| Travel Expense - Program                 | 5,644     |                                                                                                                                                                                                                                                                                                                                                                                                                                                                                                                                                                                                                                                                                                                                                                                                                                                                                                                                                                                                                                                                                                                                                                                                                                                                                                                                                                                                                                                                                                                                                                                                                                                                                                                                                                                                                                                                                                                                                                                                                                                                                                                                |           |
| Field Trips/Events                       | 23,292    |                                                                                                                                                                                                                                                                                                                                                                                                                                                                                                                                                                                                                                                                                                                                                                                                                                                                                                                                                                                                                                                                                                                                                                                                                                                                                                                                                                                                                                                                                                                                                                                                                                                                                                                                                                                                                                                                                                                                                                                                                                                                                                                                |           |
| Non Program Expenses:                    |           |                                                                                                                                                                                                                                                                                                                                                                                                                                                                                                                                                                                                                                                                                                                                                                                                                                                                                                                                                                                                                                                                                                                                                                                                                                                                                                                                                                                                                                                                                                                                                                                                                                                                                                                                                                                                                                                                                                                                                                                                                                                                                                                                |           |
| Other Program Expenses                   | 7,820     |                                                                                                                                                                                                                                                                                                                                                                                                                                                                                                                                                                                                                                                                                                                                                                                                                                                                                                                                                                                                                                                                                                                                                                                                                                                                                                                                                                                                                                                                                                                                                                                                                                                                                                                                                                                                                                                                                                                                                                                                                                                                                                                                |           |
| Rent Expense                             | 1,14,000  |                                                                                                                                                                                                                                                                                                                                                                                                                                                                                                                                                                                                                                                                                                                                                                                                                                                                                                                                                                                                                                                                                                                                                                                                                                                                                                                                                                                                                                                                                                                                                                                                                                                                                                                                                                                                                                                                                                                                                                                                                                                                                                                                |           |
| Stationery                               | 6,644     |                                                                                                                                                                                                                                                                                                                                                                                                                                                                                                                                                                                                                                                                                                                                                                                                                                                                                                                                                                                                                                                                                                                                                                                                                                                                                                                                                                                                                                                                                                                                                                                                                                                                                                                                                                                                                                                                                                                                                                                                                                                                                                                                |           |
| Advertising/Promotional                  | 8,684     |                                                                                                                                                                                                                                                                                                                                                                                                                                                                                                                                                                                                                                                                                                                                                                                                                                                                                                                                                                                                                                                                                                                                                                                                                                                                                                                                                                                                                                                                                                                                                                                                                                                                                                                                                                                                                                                                                                                                                                                                                                                                                                                                |           |
| Bank charges                             | 12,393    | 3.55                                                                                                                                                                                                                                                                                                                                                                                                                                                                                                                                                                                                                                                                                                                                                                                                                                                                                                                                                                                                                                                                                                                                                                                                                                                                                                                                                                                                                                                                                                                                                                                                                                                                                                                                                                                                                                                                                                                                                                                                                                                                                                                           |           |
| Depreciation Expense                     | 4,440     |                                                                                                                                                                                                                                                                                                                                                                                                                                                                                                                                                                                                                                                                                                                                                                                                                                                                                                                                                                                                                                                                                                                                                                                                                                                                                                                                                                                                                                                                                                                                                                                                                                                                                                                                                                                                                                                                                                                                                                                                                                                                                                                                |           |
| Dues and Subscriptions                   | 20,000    | \$75                                                                                                                                                                                                                                                                                                                                                                                                                                                                                                                                                                                                                                                                                                                                                                                                                                                                                                                                                                                                                                                                                                                                                                                                                                                                                                                                                                                                                                                                                                                                                                                                                                                                                                                                                                                                                                                                                                                                                                                                                                                                                                                           |           |
| Legal Charges                            | 12,500    | 1 1 1 1 1 1 1 1 1 1 1 1 1 1 1 1 1 1 1                                                                                                                                                                                                                                                                                                                                                                                                                                                                                                                                                                                                                                                                                                                                                                                                                                                                                                                                                                                                                                                                                                                                                                                                                                                                                                                                                                                                                                                                                                                                                                                                                                                                                                                                                                                                                                                                                                                                                                                                                                                                                          |           |
| Non Program Support                      | 3,58,600  | The state of the s |           |
| Software Expenses                        | 15,859    |                                                                                                                                                                                                                                                                                                                                                                                                                                                                                                                                                                                                                                                                                                                                                                                                                                                                                                                                                                                                                                                                                                                                                                                                                                                                                                                                                                                                                                                                                                                                                                                                                                                                                                                                                                                                                                                                                                                                                                                                                                                                                                                                |           |
| Travel Expense - Non Program             | 22,900    |                                                                                                                                                                                                                                                                                                                                                                                                                                                                                                                                                                                                                                                                                                                                                                                                                                                                                                                                                                                                                                                                                                                                                                                                                                                                                                                                                                                                                                                                                                                                                                                                                                                                                                                                                                                                                                                                                                                                                                                                                                                                                                                                |           |
| Excess of income over expenditure        | 8,44,512  |                                                                                                                                                                                                                                                                                                                                                                                                                                                                                                                                                                                                                                                                                                                                                                                                                                                                                                                                                                                                                                                                                                                                                                                                                                                                                                                                                                                                                                                                                                                                                                                                                                                                                                                                                                                                                                                                                                                                                                                                                                                                                                                                |           |
| TOTAL                                    | 58,54,823 | TOTAL                                                                                                                                                                                                                                                                                                                                                                                                                                                                                                                                                                                                                                                                                                                                                                                                                                                                                                                                                                                                                                                                                                                                                                                                                                                                                                                                                                                                                                                                                                                                                                                                                                                                                                                                                                                                                                                                                                                                                                                                                                                                                                                          | 58,54,823 |