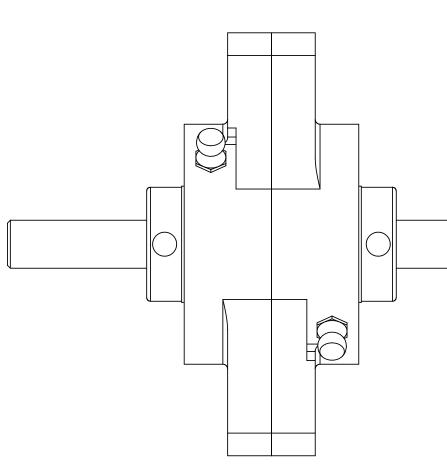

## **NOTE: HOUSED BEARINGS HAVE BEARING INSERTS THAT ARE BALL AND** SOCKET FOR SELF ALIGNMENT

NOTE: SQUARE BEARING INSERTS BEFORE ASSEMBLY OF BELT **REDUCTION UNITS. ONE WAY TO ACCOMPLISH THIS IS TO** SLIDE TWO BEARINGS ON A SHAFT AND ALIGN THEM BACK TO BACK. WHEN THE HOUSINGS MATE UP EVENLY, THE **BEARINGS WILL BE SQUARE TO THE HOUSINGS.** 