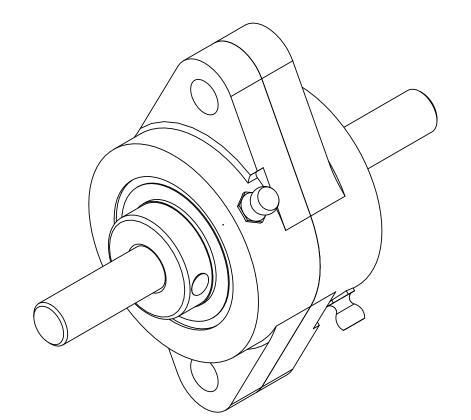

## **NOTE: HOUSED BEARINGS HAVE BEARING INSERTS THAT ARE BALL AND** SOCKET FOR SELF ALIGNMENT

NOTE: SQUARE BEARING INSERTS BEFORE ASSEMBLY OF BELT **REDUCTION UNITS. ONE WAY TO ACCOMPLISH THIS IS TO** SLIDE TWO BEARINGS ON A SHAFT AND ALIGN THEM BACK TO BACK. WHEN THE HOUSINGS MATE UP EVENLY, THE **BEARINGS WILL BE SQUARE TO THE HOUSINGS.** 