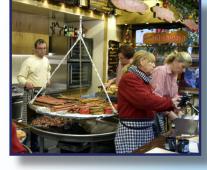

These markets are where the awe of the holiday comes alive in grand tradition — smells of gingerbread and roasting sausages waft through the cold air, handmade ornaments adorn fir trees, master glassblowers and other artisans ply their crafts in wooden stalls, shoppers bustle past Gothic church facades and half-timbered houses.