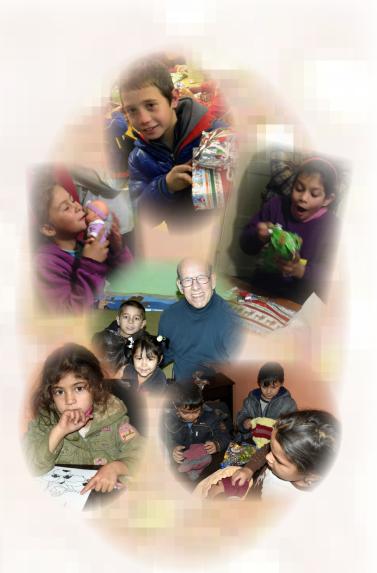

#### SHARE

Christmas Story with Children in Romanian Orphanages

> **CELEBRATE** Christmas gifts of Toys and Winter Clothes for Orphans

December 6 - 17, 2024 12 Days, 10 Nights

We will continue our travels eastward to Romania where our missionaries will arrange for us to host Christmas parties in several local orphanages. At these parties we will play games, sing Christmas carols, have a snack and share Christmas gifts with the children.

But the most important part of the party will be sharing the wonderful story of Jesus' birth, God's gift to us, by way of a short program or skit.