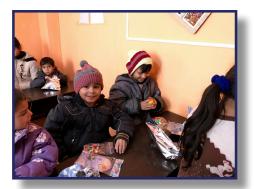

#### SHARE

Christmas Story with Children in Romanian Orphanages

> **CELEBRATE** Christmas gifts of Toys and Winter Clothes for Orphans

December 6 - 17, 2024 12 Days, 10 Nights

We will continue our travels eastward to Romania where our missionaries will arrange for us to host Christmas parties in several local orphanages. At these parties we will play games, sing Christmas carols, have a snack and share Christmas gifts with the children.