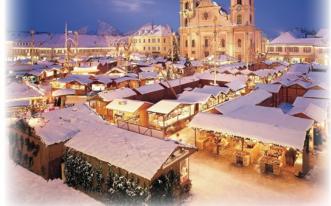

## Christmas Markets of Europe Tour December 6 - 17, 2024 12 Days, 10 Nights Price: \$3195.00

Friendship International invites you to join us on what could be the most unique trip you will ever experience. Your trip starts by visiting the world-renown Christmas markets of Europe. We will visit Germany, Austria, Hungary and Romania.

European Christmas celebration still centers around an Advent market that, in most cases, has filled the town square, before

the cathedral, beginning on first advent weekend, for hundreds upon hundreds of years.

These markets are where the awe of the holiday comes alive in grand tradition — smells of gingerbread and roasting sausages waft through the cold air, handmade ornaments adorn fir trees, master glassblowers and other artisans ply their crafts in wooden stalls, shoppers bustle past Gothic church facades and half-timbered houses.