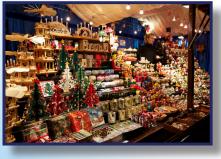

European Christmas celebration still centers around an Advent market that, in most cases, has filled the town square, before

the cathedral, beginning on first advent weekend, for hundreds upon hundreds of years.

These markets are where the awe of the holiday comes alive in grand tradition — smells of gingerbread and roasting sausages waft through the cold air, handmade ornaments adorn fir trees, master glassblowers and other artisans ply their crafts in wooden stalls, shoppers bustle past Gothic church facades and half-timbered houses.