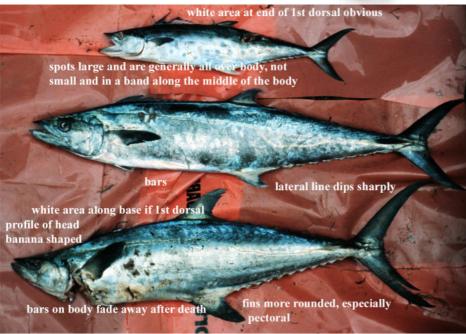

scad 8, 9, 14 amberjack 9, 10, 8C happy moments 23, 22A scat 4, 4A angelfish 1 herring 12, 12B scorpion cod 19, 18A barracuda 1, 1A, 1B hussar 21, 22 sea bream 19, 20, 22, 19A-D barramundi 1, 2A javelinfish 17, 16B sea carp 15 15A bass 1, 21 jobfish 21 sea perch 21, 22, 20A, 21A (john dory - incorrect) 4, 4A batfish 2, 2A sea pike 1, 1A, 1B bigeye 4, 4A jumping cod 26, 25A sickle fish 22, 22A billfish 2, 1C jewfish 12, 12B silver drummer 3, 3A, 3B blackbream 3, 3B kingfish 2, 10, 8C snapper 4 black king 2 leatherjacket 13, 12B spinecheek 23, 22A blackfish 2, 3 leatherskin 9, 9A spine foot 23 blanquillo 3, 3C lizardfish 13, 12B squirrelfish 23, 22A bluefish 2, 26, 3B longtom 13, 13A stargazer 23 boarfish 3, 3C luderick 3, 3B soldierfish 23, 22A bonefish 3, 3C mackerel 14, 15, 14B, 14C suckerfish 23 bream 3, 4, 4A mahi mahi 10 surgeon 24, 25, 23A bonito 14, 14A mangrove jack 21 sweetlip 16 -20, 16B, 19E bullseye 4, 4A marble fish 15 15A sweetlips emperor 20, 19E butterfish 4, 4A marlin 2, 1C tailor 26, 25A catfish 4, 4A milkfish 15 15A tang 25, 26 chinaman fish 22 morwong 15, 15A tarwine 4, 4A mullet 15, 14C cobia 2 threadfin salmon 26, 25A cod 5, 6, 7, 25, 5A-C, 6A-D mulloway 12, 12B tilapia 26 coral cod 5, 5A napoleon 17, 18A traglin 12, 12B coralfish 7 nannygai 21, 22 tripletail 26, 25A coral trout 7, 7A, 7B, 7C ovster cracker 10, 11A trevally 8, 9, 10, 8A, 8B, 10A painted sweetlip 16, 17, 16B, 16C dart 10, 10A triggerfish 26 dolphinfish 10 parrotfish 16, 17, 18, 17A,B,C thicklip 28, 29, 28A drummer 2, 3, 3A 3B pearl perch 18 trout, coral 7, 7A, 7B, 7C eel 11, 11A pigfish 27, 26A, 27A trumpetfish 27 emperor 5, 20, 22, 19E queenfish 9, 9A trumpeter 27, 26A fusilier 21, 22 rainbow runner 8 tuna 14, 15, 14A flathead 11, 11A, 11B, 11C razorfish 29, 28A (turrum) 10 flounder 10 red bass 21 tuskfish 28, 27A rock cale 15 flutemouth 11 unicorn 24, 25, 24A grinner 13, 12B rock cod 5, 6, 7, 19, 6A-C, 18A wahoo 14 groper/grouper 6, 27, 5C, 6B,26A sailfish 2, 1C whiting 27, 26A grunter 17, 16B (salmon) 26, 25A wolf herring 27, 26A goatfish 11, 12, 12A samson fish 9, 8C wrasse 27, 28, 29, 26A, 27A, 28A hairtail 12, 12B sawtail 25 yellow emperor 5 zebra 3B