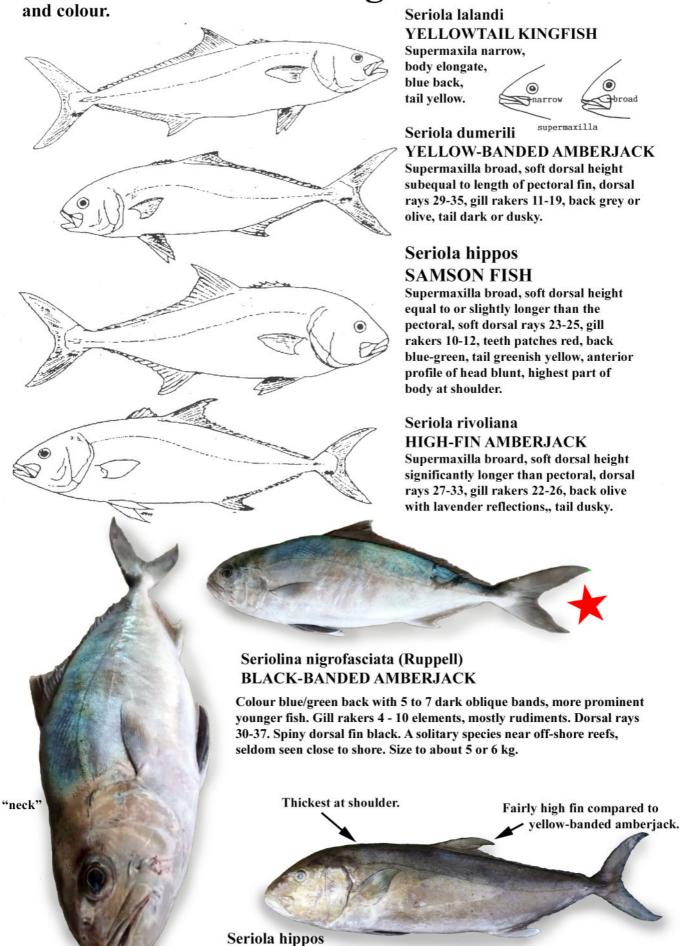

dolphinfish 10 parrotfish 16, 17, 18, 17A,B,C thicklip 28, 29, 28A drummer 2, 3, 3A 3B pearl perch 18 trout, coral 7, 7A, 7B, 7C eel 11, 11A pigfish 27, 26A, 27A trumpetfish 27 emperor 5, 20, 22, 19E queenfish 9, 9A trumpeter 27, 26A fusilier 21, 22 rainbow runner 8 tuna 14, 15, 14A flathead 11, 11A, 11B, 11C razorfish 29, 28A (turrum) 10 flounder 10 red bass 21 tuskfish 28, 27A rock cale 15 flutemouth 11 unicorn 24, 25, 24A grinner 13, 12B rock cod 5, 6, 7, 19, 6A-C, 18A wahoo 14 groper/grouper 6, 27, 5C, 6B,26A sailfish 2, 1C whiting 27, 26A grunter 17, 16B (salmon) 26, 25A wolf herring 27, 26A goatfish 11, 12, 12A samson fish 9, 8C wrasse 27, 28, 29, 26A, 27A, 28A hairtail 12, 12B sawtail 25 yellow emperor 5 zebra 3B





### page 8C

Photo should show extended fins Kingfish - Seriola



SAMSON FISH

#### DART, TREVALLY, KINGFISH CARANGIDAE

| Alectis ciliaris (Bloch)                                                                                                                                                                                                                                                                                                                                                                                                                                                                                                                                                                                                                                                         | PENNANT FISH