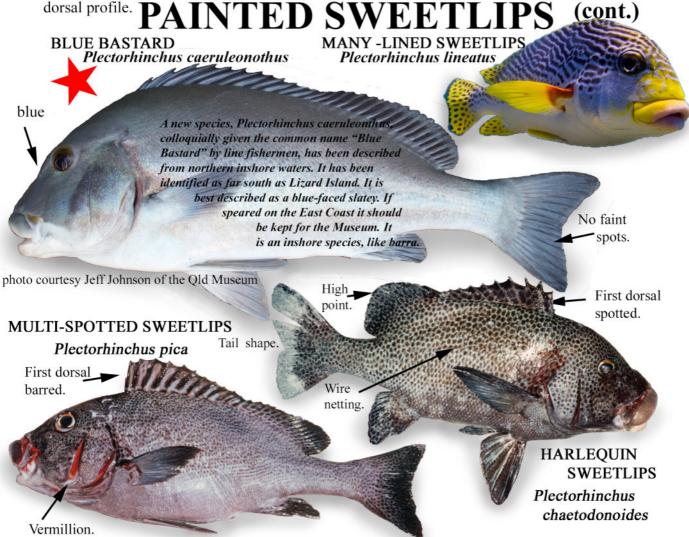

scad 8, 9, 14 amberjack 9, 10, 8C happy moments 23, 22A scat 4, 4A angelfish 1 herring 12, 12B scorpion cod 19, 18A barracuda 1, 1A, 1B hussar 21, 22 sea bream 19, 20, 22, 19A-D barramundi 1, 2A javelinfish 17, 16B sea carp 15 15A bass 1, 21 jobfish 21 sea perch 21, 22, 20A, 21A (john dory - incorrect) 4, 4A batfish 2, 2A sea pike 1, 1A, 1B bigeye 4, 4A jumping cod 26, 25A sickle fish 22, 22A billfish 2, 1C jewfish 12, 12B silver drummer 3, 3A, 3B blackbream 3, 3B kingfish 2, 10, 8C snapper 4 black king 2 leatherjacket 13, 12B spinecheek 23, 22A blackfish 2, 3 leatherskin 9, 9A spine foot 23 blanquillo 3, 3C lizardfish 13, 12B squirrelfish 23, 22A bluefish 2, 26, 3B longtom 13, 13A stargazer 23 boarfish 3, 3C luderick 3, 3B soldierfish 23, 22A bonefish 3, 3C mackerel 14, 15, 14B, 14C suckerfish 23 bream 3, 4, 4A mahi mahi 10 surgeon 24, 25, 23A bonito 14, 14A mangrove jack 21 sweetlip 16 -20, 16B, 19E bullseye 4, 4A marble fish 15 15A sweetlips emperor 20, 19E butterfish 4, 4A marlin 2, 1C tailor 26, 25A catfish 4, 4A milkfish 15 15A tang 25, 26 chinaman fish 22 morwong 15, 15A tarwine 4, 4A mullet 15, 14C cobia 2 threadfin salmon 26, 25A cod 5, 6, 7, 25, 5A-C, 6A-D mulloway 12, 12B tilapia 26 coral cod 5, 5A napoleon 17, 18A traglin 12, 12B coralfish 7 nannygai 21, 22 tripletail 26, 25A coral trout 7, 7A, 7B, 7C ovster cracker 10, 11A trevally 8, 9, 10, 8A, 8B, 10A painted sweetlip 16, 17, 16B, 16C dart 10, 10A triggerfish 26 dolphinfish 10 parrotfish 16, 17, 18, 17A,B,C thicklip 28, 29, 28A drummer 2, 3, 3A 3B pearl perch 18 trout, coral 7, 7A, 7B, 7C eel 11, 11A pigfish 27, 26A, 27A trumpetfish 27 emperor 5, 20, 22, 19E queenfish 9, 9A trumpeter 27, 26A fusilier 21, 22 rainbow runner 8 tuna 14, 15, 14A flathead 11, 11A, 11B, 11C razorfish 29, 28A (turrum) 10 flounder 10 red bass 21 tuskfish 28, 27A rock cale 15 flutemouth 11 unicorn 24, 25, 24A grinner 13, 12B rock cod 5, 6, 7, 19, 6A-C, 18A wahoo 14 groper/grouper 6, 27, 5C, 6B,26A sailfish 2, 1C whiting 27, 26A grunter 17, 16B (salmon) 26, 25A wolf herring 27, 26A goatfish 11, 12, 12A samson fish 9, 8C wrasse 27, 28, 29, 26A, 27A, 28A hairtail 12, 12B sawtail 25 yellow emperor 5 zebra 3B