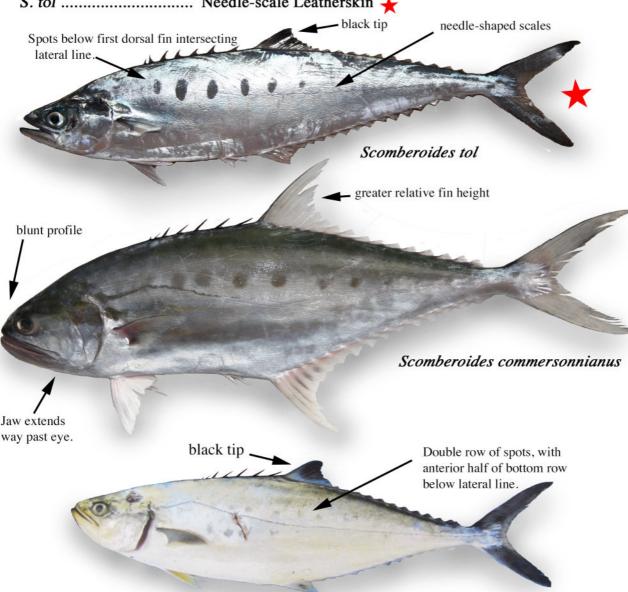

upper jaw reaches or extends slightly beyond posterior margin of eye .......... S. lysan
- A single row of spots ......2
- Spots are quite vertically elongate, most noticeable in midbody, upper jaw extends a little past posterior margin of eye ...... S. tala
- Spots round or only slightly vertically elongate ......3 2b
- 3a Spots below first dorsal fin all touching or intersecting lateral line, upper jaw only reaches midline of eye..... S. tol
- 3b Only first two spots below first dorsal fin touching lateral line, upper jaw extends well past posterior margin

#### COMMON NAMES

- S. commersonnianus ..... Queenfish, Large-mouth Leatherskin
- S. lysan ...... Double-spotted Leatherskin, Black-tipped leatherskin
- S. tala ...... Barred Leatherskin 🛨
- S. tol ...... Needle-scale Leatherskin 🚣



Scomberoides lysan

| Flav       | ocaranx b             | pajad (Fabricus)                    | ORAN         | NGE-SPC            | OTTED TREVALLY                                                |
|------------|-----------------------|-------------------------------------|--------------|--------------------|---------------------------------------------------------------|
| 255 i.u.   | -                     | _                                   | _            | _                  | -                                                             |
| W          |                       | -<br>TV:                            | -            | 2/10/02            | Dillar Des CN - 2 - CC Conleterer                             |
|            |                       | Tony King Tony King