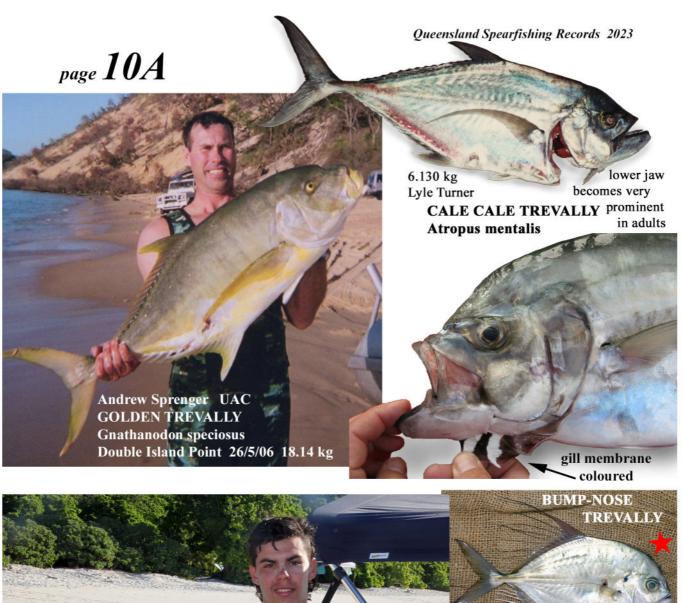

| ON FISH            | I                                                             |
| J          | -                     | -                                   | -            | -                  |                                                               |
| W          | 26 200 1              | - Edward McCard                     | -            | 20/6/60            | Noora Handa Surakina Casat                                    |
| O<br>A     |                       | Edward McCord<br>Cameron Teede      | SCS<br>WA    | 29/6/68<br>4/11/62 | Noosa Heads, Sunshine Coast<br>Cowaranup Bay, WA              |
|            | . J. J.J. I KE        | ,                                   | ****         | 11/02              |                                                               |





16.14 kg

O 2.478 kg Lee Jamnicky A 2.478 kg Lee Jamnicky

| J<br>W<br>O<br>A<br>Serio<br>J<br>W<br>O<br>A | 25.500 kg<br>13.610 kg<br>27.500 kg<br>43.000 kg<br>0la rivolian<br>3.900 kg<br>-<br>21.100 kg | Michael N. Saunders - Tim McDonald Tim McDonald                         | TGCFD<br>BSC<br>TGCFD<br>NSW | 15/11/97<br>-<br>29/9/98<br>8/12/85<br><b>FIN AME</b><br>2/1/2000<br>-<br>18/1/13<br>18/1/13 | KINGFISH Cook Island, Tweed Coast Hoffmans Rocks, Bundaberg Coast Fido Reef, off Tweed Coast Little Seal Rock, NSW BERJACK Wreck Reef, Coral Sea - Barwon Banks, Sunshine Coast Barwon Banks, Qld |
|-----------------------------------------------|------------------------------------------------------------------------------------------------|------------------------------------------------