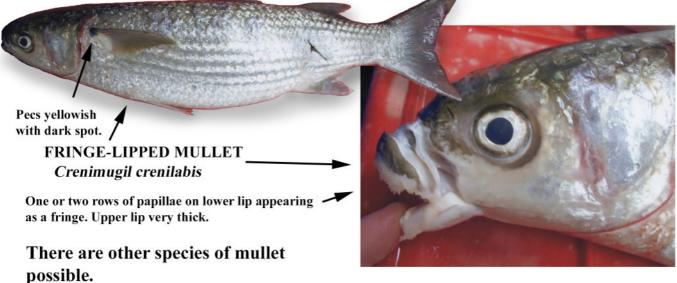

scad 8, 9, 14 amberjack 9, 10, 8C happy moments 23, 22A scat 4, 4A angelfish 1 herring 12, 12B scorpion cod 19, 18A barracuda 1, 1A, 1B hussar 21, 22 sea bream 19, 20, 22, 19A-D barramundi 1, 2A javelinfish 17, 16B sea carp 15 15A bass 1, 21 jobfish 21 sea perch 21, 22, 20A, 21A (john dory - incorrect) 4, 4A batfish 2, 2A sea pike 1, 1A, 1B bigeye 4, 4A jumping cod 26, 25A sickle fish 22, 22A billfish 2, 1C jewfish 12, 12B silver drummer 3, 3A, 3B blackbream 3, 3B kingfish 2, 10, 8C snapper 4 black king 2 leatherjacket 13, 12B spinecheek 23, 22A blackfish 2, 3 leatherskin 9, 9A spine foot 23 blanquillo 3, 3C lizardfish 13, 12B squirrelfish 23, 22A bluefish 2, 26, 3B longtom 13, 13A stargazer 23 boarfish 3, 3C luderick 3, 3B soldierfish 23, 22A bonefish 3, 3C mackerel 14, 15, 14B, 14C suckerfish 23 bream 3, 4, 4A mahi mahi 10 surgeon 24, 25, 23A bonito 14, 14A mangrove jack 21 sweetlip 16 -20, 16B, 19E bullseye 4, 4A marble fish 15 15A sweetlips emperor 20, 19E butterfish 4, 4A marlin 2, 1C tailor 26, 25A catfish 4, 4A milkfish 15 15A tang 25, 26 chinaman fish 22 morwong 15, 15A tarwine 4, 4A mullet 15, 14C cobia 2 threadfin salmon 26, 25A cod 5, 6, 7, 25, 5A-C, 6A-D mulloway 12, 12B tilapia 26 coral cod 5, 5A napoleon 17, 18A traglin 12, 12B coralfish 7 nannygai 21, 22 tripletail 26, 25A coral trout 7, 7A, 7B, 7C ovster cracker 10, 11A trevally 8, 9, 10, 8A, 8B, 10A painted sweetlip 16, 17, 16B, 16C dart 10, 10A triggerfish 26 dolphinfish 10 parrotfish 16, 17, 18, 17A,B,C thicklip 28, 29, 28A drummer 2, 3, 3A 3B pearl perch 18 trout, coral 7, 7A, 7B, 7C eel 11, 11A pigfish 27, 26A, 27A trumpetfish 27 emperor 5, 20, 22, 19E queenfish 9, 9A trumpeter 27, 26A fusilier 21, 22 rainbow runner 8 tuna 14, 15, 14A flathead 11, 11A, 11B, 11C razorfish 29, 28A (turrum) 10 flounder 10 red bass 21 tuskfish 28, 27A rock cale 15 flutemouth 11 unicorn 24, 25, 24A grinner 13, 12B rock cod 5, 6, 7, 19, 6A-C, 18A wahoo 14 groper/grouper 6, 27, 5C, 6B,26A sailfish 2, 1C whiting 27, 26A grunter 17, 16B (salmon) 26, 25A wolf herring 27, 26A goatfish 11, 12, 12A samson fish 9, 8C wrasse 27, 28, 29, 26A, 27A, 28A hairtail 12, 12B sawtail 25 yellow emperor 5 zebra 3B