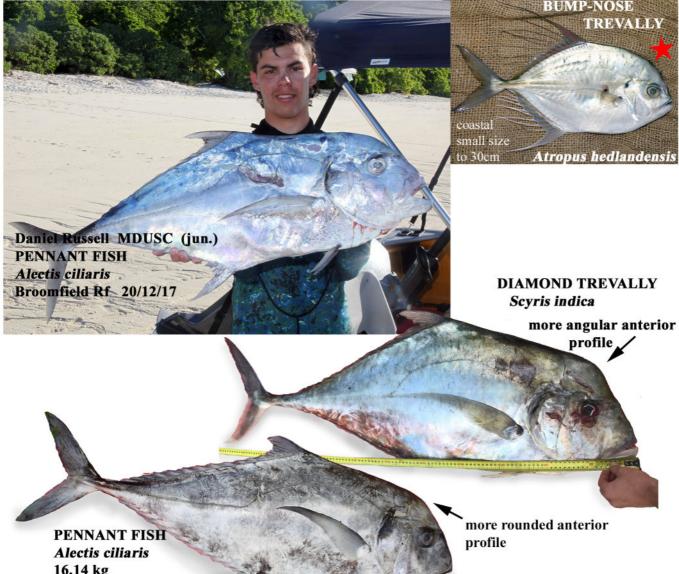

| ON FISH            | I                                                             |
| J          | -                     | -                                   | -            | -                  |                                                               |
| W          | 26 200 1              | - Edward McCard                     | -            | 20/6/60            | Noora Handa Surakina Casat                                    |
| O<br>A     |                       | Edward McCord<br>Cameron Teede      | SCS<br>WA    | 29/6/68<br>4/11/62 | Noosa Heads, Sunshine Coast<br>Cowaranup Bay, WA              |
|            | . J. J.J. I KE        | ,                                   | ****         | 11/02              |                                                               |





16.14 kg

O 2.478 kg Lee Jamnicky A 2.478 kg Lee Jamnicky

| J<br>W<br>O<br>A<br>Serio<br>J<br>W<br>O<br>A | 25.500 kg<br>13.610 kg<br>27.500 kg<br>43.000 kg<br>0la rivolian<br>3.900 kg<br>-<br>21.100 kg | Michael N. Saunders - Tim McDonald Tim McDonald                         | TGCFD<br>BSC<br>TGCFD<br>NSW | 15/11/97<br>-<br>29/9/98<br>8/12/85<br><b>FIN AME</b><br>2/1/2000<br>-<br>18/1/13<br>18/1/13 | KINGFISH Cook Island, Tweed Coast Hoffmans Rocks, Bundaberg Coast Fido Reef, off Tweed Coast Little Seal Rock, NSW BERJACK Wreck Reef, Coral Sea - Barwon Banks, Sunshine Coast Barwon Banks, Qld |
|-----------------------------------------------|------------------------------------------------------------------------------------------------|--------------------------------------------------