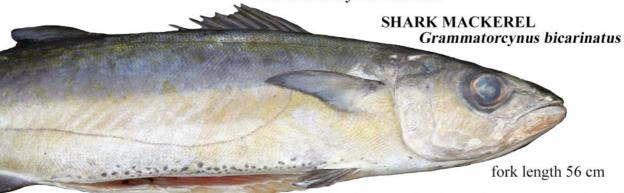

scad 8, 9, 14 amberjack 9, 10, 8C happy moments 23, 22A scat 4, 4A angelfish 1 herring 12, 12B scorpion cod 19, 18A barracuda 1, 1A, 1B hussar 21, 22 sea bream 19, 20, 22, 19A-D barramundi 1, 2A javelinfish 17, 16B sea carp 15 15A bass 1, 21 jobfish 21 sea perch 21, 22, 20A, 21A (john dory - incorrect) 4, 4A batfish 2, 2A sea pike 1, 1A, 1B bigeye 4, 4A jumping cod 26, 25A sickle fish 22, 22A billfish 2, 1C jewfish 12, 12B silver drummer 3, 3A, 3B blackbream 3, 3B kingfish 2, 10, 8C snapper 4 black king 2 leatherjacket 13, 12B spinecheek 23, 22A blackfish 2, 3 leatherskin 9, 9A spine foot 23 blanquillo 3, 3C lizardfish 13, 12B squirrelfish 23, 22A bluefish 2, 26, 3B longtom 13, 13A stargazer 23 boarfish 3, 3C luderick 3, 3B soldierfish 23, 22A bonefish 3, 3C mackerel 14, 15, 14B, 14C suckerfish 23 bream 3, 4, 4A mahi mahi 10 surgeon 24, 25, 23A bonito 14, 14A mangrove jack 21 sweetlip 16 -20, 16B, 19E bullseye 4, 4A marble fish 15 15A sweetlips emperor 20, 19E butterfish 4, 4A marlin 2, 1C tailor 26, 25A catfish 4, 4A milkfish 15 15A tang 25, 26 chinaman fish 22 morwong 15, 15A tarwine 4, 4A mullet 15, 14C cobia 2 threadfin salmon 26, 25A cod 5, 6, 7, 25, 5A-C, 6A-D mulloway 12, 12B tilapia 26 coral cod 5, 5A napoleon 17, 18A traglin 12, 12B coralfish 7 nannygai 21, 22 tripletail 26, 25A coral trout 7, 7A, 7B, 7C ovster cracker 10, 11A trevally 8, 9, 10, 8A, 8B, 10A painted sweetlip 16, 17, 16B, 16C dart 10, 10A triggerfish 26 dolphinfish 10 parrotfish 16, 17, 18, 17A,B,C thicklip 28, 29, 28A drummer 2, 3, 3A 3B pearl perch 18 trout, coral 7, 7A, 7B, 7C eel 11, 11A pigfish 27, 26A, 27A trumpetfish 27 emperor 5, 20, 22, 19E queenfish 9, 9A trumpeter 27, 26A fusilier 21, 22 rainbow runner 8 tuna 14, 15, 14A flathead 11, 11A, 11B, 11C razorfish 29, 28A (turrum) 10 flounder 10 red bass 21 tuskfish 28, 27A rock cale 15 flutemouth 11 unicorn 24, 25, 24A grinner 13, 12B rock cod 5, 6, 7, 19, 6A-C, 18A wahoo 14 groper/grouper 6, 27, 5C, 6B,26A sailfish 2, 1C whiting 27, 26A grunter 17, 16B (salmon) 26, 25A wolf herring 27, 26A goatfish 11, 12, 12A samson fish 9, 8C wrasse 27, 28, 29, 26A, 27A, 28A hairtail 12, 12B sawtail 25 yellow emperor 5 zebra 3B