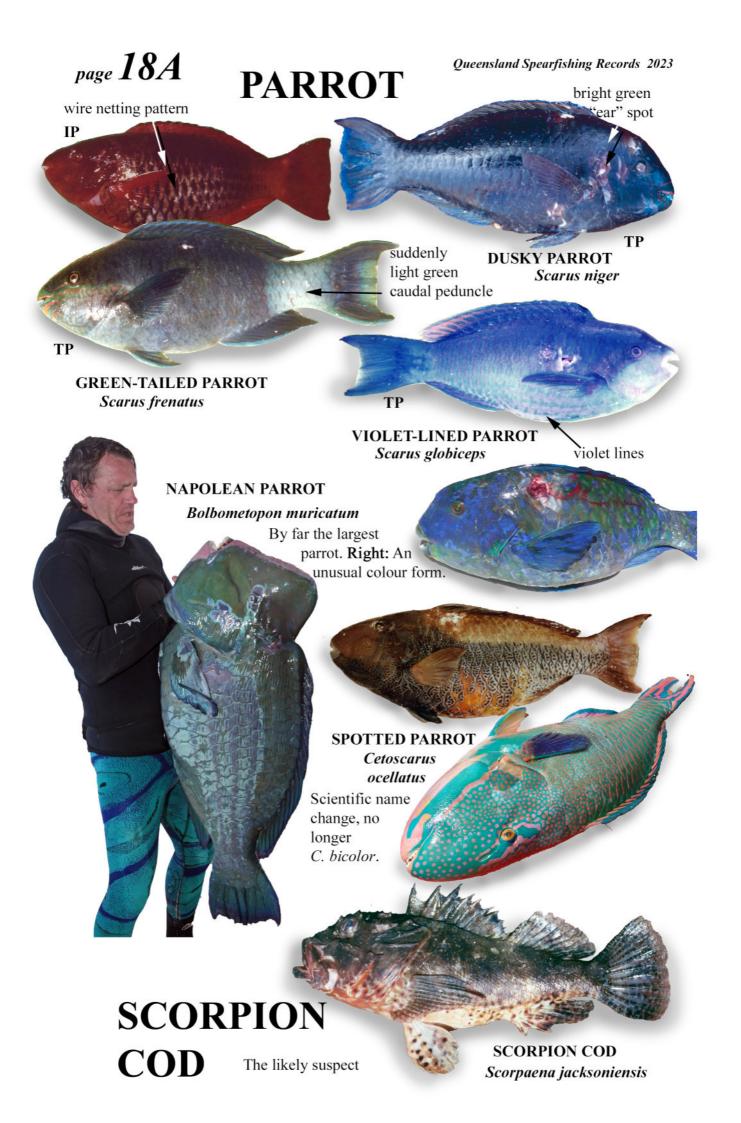

scad 8, 9, 14 amberjack 9, 10, 8C happy moments 23, 22A scat 4, 4A angelfish 1 herring 12, 12B scorpion cod 19, 18A barracuda 1, 1A, 1B hussar 21, 22 sea bream 19, 20, 22, 19A-D barramundi 1, 2A javelinfish 17, 16B sea carp 15 15A bass 1, 21 jobfish 21 sea perch 21, 22, 20A, 21A (john dory - incorrect) 4, 4A batfish 2, 2A sea pike 1, 1A, 1B bigeye 4, 4A jumping cod 26, 25A sickle fish 22, 22A billfish 2, 1C jewfish 12, 12B silver drummer 3, 3A, 3B blackbream 3, 3B kingfish 2, 10, 8C snapper 4 black king 2 leatherjacket 13, 12B spinecheek 23, 22A blackfish 2, 3 leatherskin 9, 9A spine foot 23 blanquillo 3, 3C lizardfish 13, 12B squirrelfish 23, 22A bluefish 2, 26, 3B longtom 13, 13A stargazer 23 boarfish 3, 3C luderick 3, 3B soldierfish 23, 22A bonefish 3, 3C mackerel 14, 15, 14B, 14C suckerfish 23 bream 3, 4, 4A mahi mahi 10 surgeon 24, 25, 23A bonito 14, 14A mangrove jack 21 sweetlip 16 -20, 16B, 19E bullseye 4, 4A marble fish 15 15A sweetlips emperor 20, 19E butterfish 4, 4A marlin 2, 1C tailor 26, 25A catfish 4, 4A milkfish 15 15A tang 25, 26 chinaman fish 22 morwong 15, 15A tarwine 4, 4A mullet 15, 14C cobia 2 threadfin salmon 26, 25A cod 5, 6, 7, 25, 5A-C, 6A-D mulloway 12, 12B tilapia 26 coral cod 5, 5A napoleon 17, 18A traglin 12, 12B coralfish 7 nannygai 21, 22 tripletail 26, 25A coral trout 7, 7A, 7B, 7C ovster cracker 10, 11A trevally 8, 9, 10, 8A, 8B, 10A painted sweetlip 16, 17, 16B, 16C dart 10, 10A triggerfish 26 dolphinfish 10 parrotfish 16, 17, 18, 17A,B,C thicklip 28, 29, 28A drummer 2, 3, 3A 3B pearl perch 18 trout, coral 7, 7A, 7B, 7C eel 11, 11A pigfish 27, 26A, 27A trumpetfish 27 emperor 5, 20, 22, 19E queenfish 9, 9A trumpeter 27, 26A fusilier 21, 22 rainbow runner 8 tuna 14, 15, 14A flathead 11, 11A, 11B, 11C razorfish 29, 28A (turrum) 10 flounder 10 red bass 21 tuskfish 28, 27A rock cale 15 flutemouth 11 unicorn 24, 25, 24A grinner 13, 12B rock cod 5, 6, 7, 19, 6A-C, 18A wahoo 14 groper/grouper 6, 27, 5C, 6B,26A sailfish 2, 1C whiting 27, 26A grunter 17, 16B (salmon) 26, 25A wolf herring 27, 26A goatfish 11, 12, 12A samson fish 9, 8C wrasse 27, 28, 29, 26A, 27A, 28A hairtail 12, 12B sawtail 25 yellow emperor 5 zebra 3B