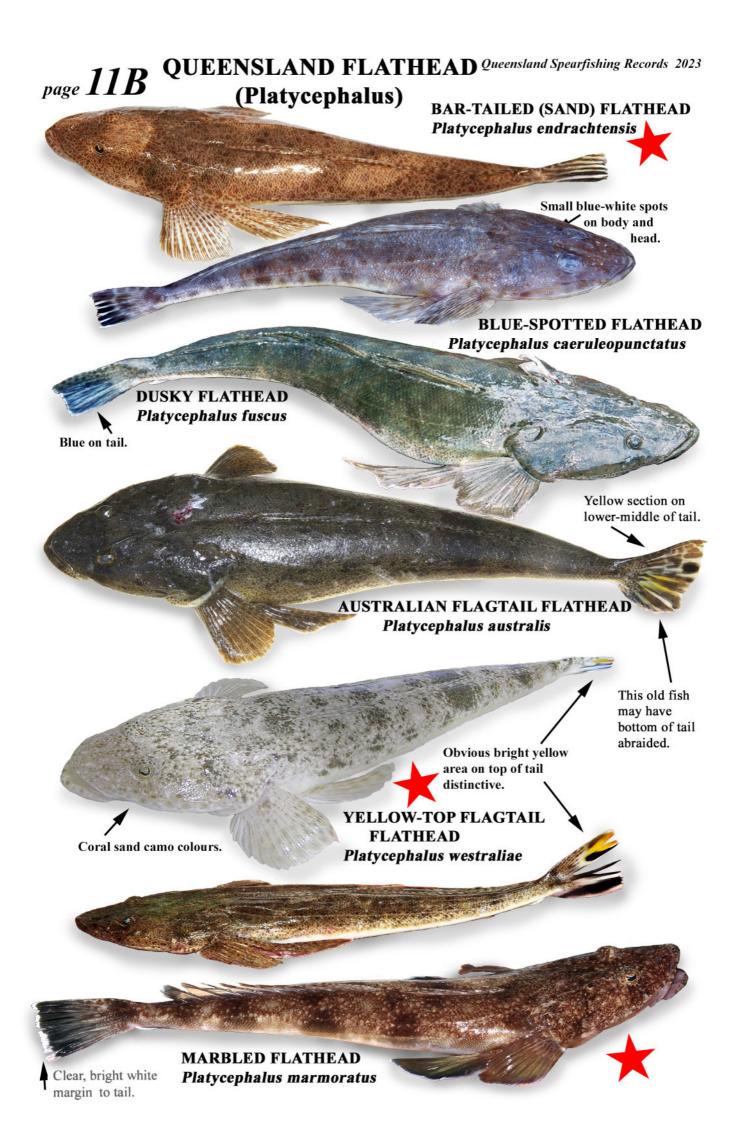

# FINFISH Part I Start to page 7 FINFISH Part II Page 8A to Page 18 FINFISH Part III Page 19A to End

INDEX by common names (numbers for records, letters for I.D. sheets.) (Also includes some alternate common names.)