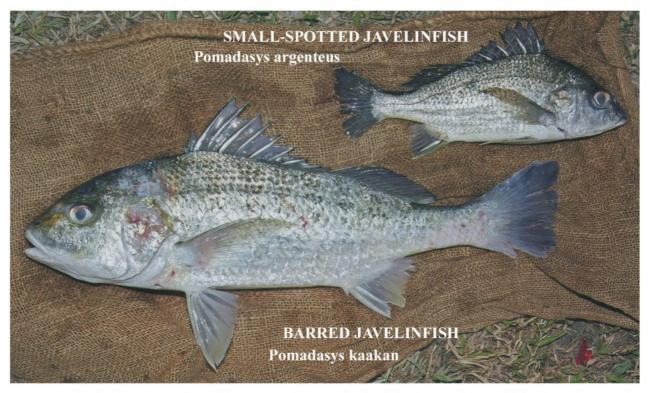

scad 8, 9, 14 amberjack 9, 10, 8C happy moments 23, 22A scat 4, 4A angelfish 1 herring 12, 12B scorpion cod 19, 18A barracuda 1, 1A, 1B hussar 21, 22 sea bream 19, 20, 22, 19A-D barramundi 1, 2A javelinfish 17, 16B sea carp 15 15A bass 1, 21 jobfish 21 sea perch 21, 22, 20A, 21A (john dory - incorrect) 4, 4A batfish 2, 2A sea pike 1, 1A, 1B bigeye 4, 4A jumping cod 26, 25A sickle fish 22, 22A billfish 2, 1C jewfish 12, 12B silver drummer 3, 3A, 3B blackbream 3, 3B kingfish 2, 10, 8C snapper 4 black king 2 leatherjacket 13, 12B spinecheek 23, 22A blackfish 2, 3 leatherskin 9, 9A spine foot 23 blanquillo 3, 3C lizardfish 13, 12B squirrelfish 23, 22A bluefish 2, 26, 3B longtom 13, 13A stargazer 23 boarfish 3, 3C luderick 3, 3B soldierfish 23, 22A bonefish 3, 3C mackerel 14, 15, 14B, 14C suckerfish 23 bream 3, 4, 4A mahi mahi 10 surgeon 24, 25, 23A bonito 14, 14A mangrove jack 21 sweetlip 16 -20, 16B, 19E bullseye 4, 4A marble fish 15 15A sweetlips emperor 20, 19E butterfish 4, 4A marlin 2, 1C tailor 26, 25A catfish 4, 4A milkfish 15 15A tang 25, 26 chinaman fish 22 morwong 15, 15A tarwine 4, 4A mullet 15, 14C cobia 2 threadfin salmon 26, 25A cod 5, 6, 7, 25, 5A-C, 6A-D mulloway 12, 12B tilapia 26 coral cod 5, 5A napoleon 17, 18A traglin 12, 12B coralfish 7 nannygai 21, 22 tripletail 26, 25A coral trout 7, 7A, 7B, 7C ovster cracker 10, 11A trevally 8, 9, 10, 8A, 8B, 10A painted sweetlip 16, 17, 16B, 16C dart 10, 10A triggerfish 26 dolphinfish 10 parrotfish 16, 17, 18, 17A,B,C thicklip 28, 29, 28A drummer 2, 3, 3A 3B pearl perch 18 trout, coral 7, 7A, 7B, 7C eel 11, 11A pigfish 27, 26A, 27A trumpetfish 27 emperor 5, 20, 22, 19E queenfish 9, 9A trumpeter 27, 26A fusilier 21, 22 rainbow runner 8 tuna 14, 15, 14A flathead 11, 11A, 11B, 11C razorfish 29, 28A (turrum) 10 flounder 10 red bass 21 tuskfish 28, 27A rock cale 15 flutemouth 11 unicorn 24, 25, 24A grinner 13, 12B rock cod 5, 6, 7, 19, 6A-C, 18A wahoo 14 groper/grouper 6, 27, 5C, 6B,26A sailfish 2, 1C whiting 27, 26A grunter 17, 16B (salmon) 26, 25A wolf herring 27, 26A goatfish 11, 12, 12A samson fish 9, 8C wrasse 27, 28, 29, 26A, 27A, 28A hairtail 12, 12B sawtail 25 yellow emperor 5 zebra 3B