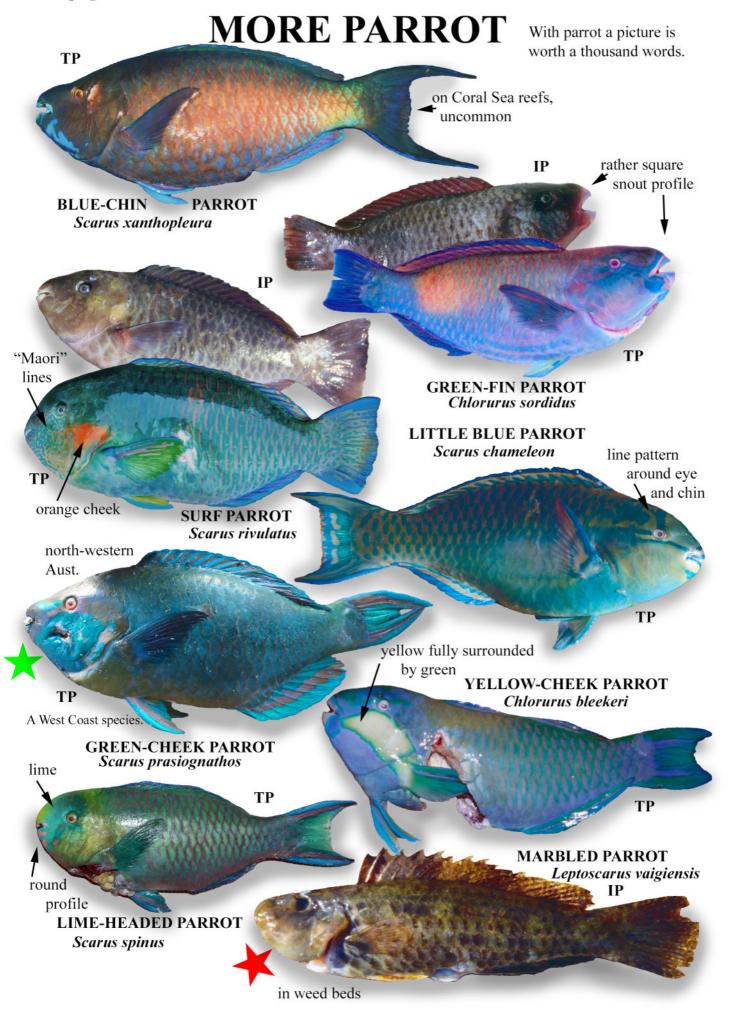

scad 8, 9, 14 amberjack 9, 10, 8C happy moments 23, 22A scat 4, 4A angelfish 1 herring 12, 12B scorpion cod 19, 18A barracuda 1, 1A, 1B hussar 21, 22 sea bream 19, 20, 22, 19A-D barramundi 1, 2A javelinfish 17, 16B sea carp 15 15A bass 1, 21 jobfish 21 sea perch 21, 22, 20A, 21A (john dory - incorrect) 4, 4A batfish 2, 2A sea pike 1, 1A, 1B bigeye 4, 4A jumping cod 26, 25A sickle fish 22, 22A billfish 2, 1C jewfish 12, 12B silver drummer 3, 3A, 3B blackbream 3, 3B kingfish 2, 10, 8C snapper 4 black king 2 leatherjacket 13, 12B spinecheek 23, 22A blackfish 2, 3 leatherskin 9, 9A spine foot 23 blanquillo 3, 3C lizardfish 13, 12B squirrelfish 23, 22A bluefish 2, 26, 3B longtom 13, 13A stargazer 23 boarfish 3, 3C luderick 3, 3B soldierfish 23, 22A bonefish 3, 3C mackerel 14, 15, 14B, 14C suckerfish 23 bream 3, 4, 4A mahi mahi 10 surgeon 24, 25, 23A bonito 14, 14A mangrove jack 21 sweetlip 16 -20, 16B, 19E bullseye 4, 4A marble fish 15 15A sweetlips emperor 20, 19E butterfish 4, 4A marlin 2, 1C tailor 26, 25A catfish 4, 4A milkfish 15 15A tang 25, 26 chinaman fish 22 morwong 15, 15A tarwine 4, 4A mullet 15, 14C cobia 2 threadfin salmon 26, 25A cod 5, 6, 7, 25, 5A-C, 6A-D mulloway 12, 12B tilapia 26 coral cod 5, 5A napoleon 17, 18A traglin 12, 12B coralfish 7 nannygai 21, 22 tripletail 26, 25A coral trout 7, 7A, 7B, 7C ovster cracker 10, 11A trevally 8, 9, 10, 8A, 8B, 10A painted sweetlip 16, 17, 16B, 16C dart 10, 10A triggerfish 26 dolphinfish 10 parrotfish 16, 17, 18, 17A,B,C thicklip 28, 29, 28A drummer 2, 3, 3A 3B pearl perch 18 trout, coral 7, 7A, 7B, 7C eel 11, 11A pigfish 27, 26A, 27A trumpetfish 27 emperor 5, 20, 22, 19E queenfish 9, 9A trumpeter 27, 26A fusilier 21, 22 rainbow runner 8 tuna 14, 15, 14A flathead 11, 11A, 11B, 11C razorfish 29, 28A (turrum) 10 flounder 10 red bass 21 tuskfish 28, 27A rock cale 15 flutemouth 11 unicorn 24, 25, 24A grinner 13, 12B rock cod 5, 6, 7, 19, 6A-C, 18A wahoo 14 groper/grouper 6, 27, 5C, 6B,26A sailfish 2, 1C whiting 27, 26A grunter 17, 16B (salmon) 26, 25A wolf herring 27, 26A goatfish 11, 12, 12A samson fish 9, 8C wrasse 27, 28, 29, 26A, 27A, 28A hairtail 12, 12B sawtail 25 yellow emperor 5 zebra 3B