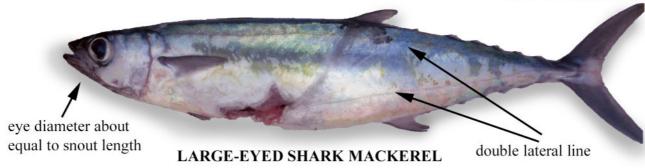

# FINFISH Part I Start to page 7 FINFISH Part II Page 8A to Page 18 FINFISH Part III Page 19A to End

INDEX by common names (numbers for records, letters for I.D. sheets.) (Also includes some alternate common names.)