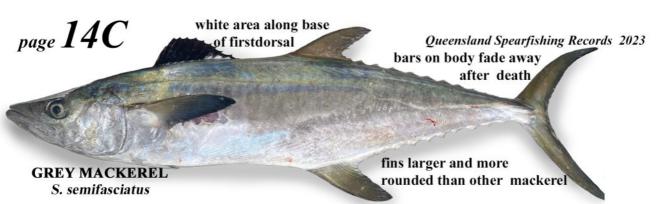

scad 8, 9, 14 amberjack 9, 10, 8C happy moments 23, 22A scat 4, 4A angelfish 1 herring 12, 12B scorpion cod 19, 18A barracuda 1, 1A, 1B hussar 21, 22 sea bream 19, 20, 22, 19A-D barramundi 1, 2A javelinfish 17, 16B sea carp 15 15A bass 1, 21 jobfish 21 sea perch 21, 22, 20A, 21A (john dory - incorrect) 4, 4A batfish 2, 2A sea pike 1, 1A, 1B bigeye 4, 4A jumping cod 26, 25A sickle fish 22, 22A billfish 2, 1C jewfish 12, 12B silver drummer 3, 3A, 3B blackbream 3, 3B kingfish 2, 10, 8C snapper 4 black king 2 leatherjacket 13, 12B spinecheek 23, 22A blackfish 2, 3 leatherskin 9, 9A spine foot 23 blanquillo 3, 3C lizardfish 13, 12B squirrelfish 23, 22A bluefish 2, 26, 3B longtom 13, 13A stargazer 23 boarfish 3, 3C luderick 3, 3B soldierfish 23, 22A bonefish 3, 3C mackerel 14, 15, 14B, 14C suckerfish 23 bream 3, 4, 4A mahi mahi 10 surgeon 24, 25, 23A bonito 14, 14A mangrove jack 21 sweetlip 16 -20, 16B, 19E bullseye 4, 4A marble fish 15 15A sweetlips emperor 20, 19E butterfish 4, 4A marlin 2, 1C tailor 26, 25A catfish 4, 4A milkfish 15 15A tang 25, 26 chinaman fish 22 morwong 15, 15A tarwine 4, 4A mullet 15, 14C cobia 2 threadfin salmon 26, 25A cod 5, 6, 7, 25, 5A-C, 6A-D mulloway 12, 12B tilapia 26 coral cod 5, 5A napoleon 17, 18A traglin 12, 12B coralfish 7 nannygai 21, 22 tripletail 26, 25A coral trout 7, 7A, 7B, 7C ovster cracker 10, 11A trevally 8, 9, 10, 8A, 8B, 10A painted sweetlip 16, 17, 16B, 16C dart 10, 10A triggerfish 26 dolphinfish 10 parrotfish 16, 17, 18, 17A,B,C thicklip 28, 29, 28A drummer 2, 3, 3A 3B pearl perch 18 trout, coral 7, 7A, 7B, 7C eel 11, 11A pigfish 27, 26A, 27A trumpetfish 27 emperor 5, 20, 22, 19E queenfish 9, 9A trumpeter 27, 26A fusilier 21, 22 rainbow runner 8 tuna 14, 15, 14A flathead 11, 11A, 11B, 11C razorfish 29, 28A (turrum) 10 flounder 10 red bass 21 tuskfish 28, 27A rock cale 15 flutemouth 11 unicorn 24, 25, 24A grinner 13, 12B rock cod 5, 6, 7, 19, 6A-C, 18A wahoo 14 groper/grouper 6, 27, 5C, 6B,26A sailfish 2, 1C whiting 27, 26A grunter 17, 16B (salmon) 26, 25A wolf herring 27, 26A goatfish 11, 12, 12A samson fish 9, 8C wrasse 27, 28, 29, 26A, 27A, 28A hairtail 12, 12B sawtail 25 yellow emperor 5 zebra 3B