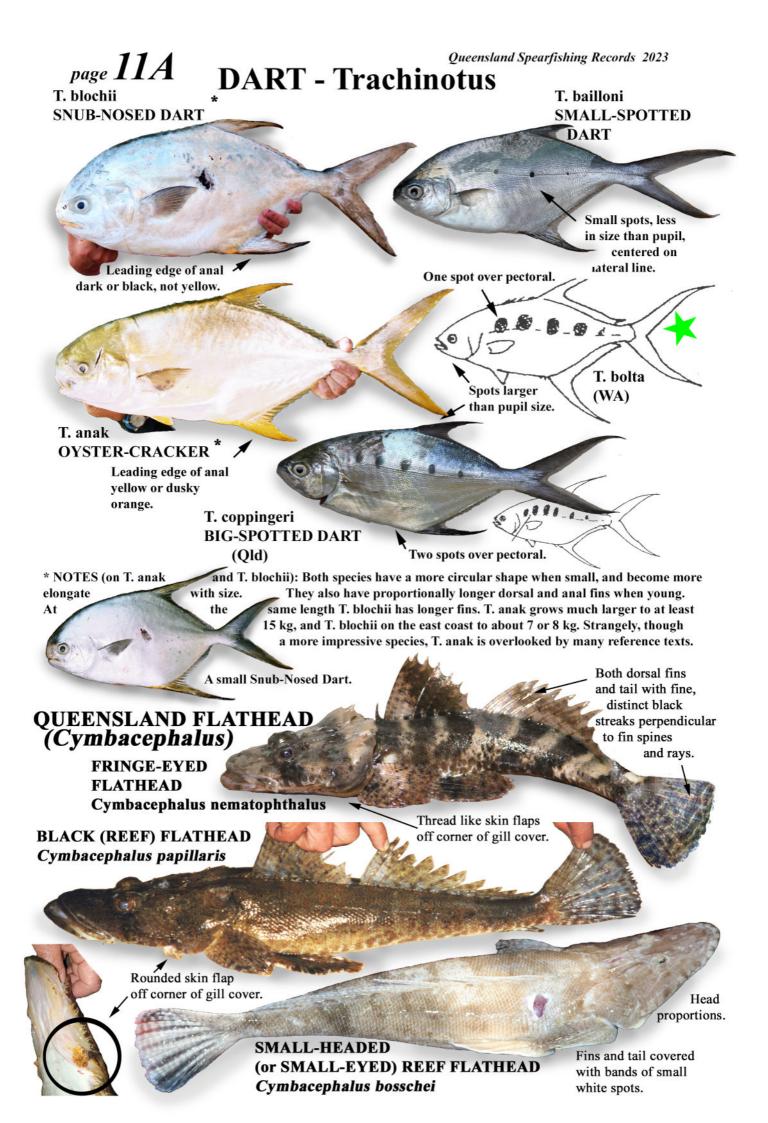

|
| J<br>W                                        |                                                                                                | -                                                                       | -                            | -                                                                                            |                                                                                                                                                                                                   |

TGCFD 11/12/09 Sykes Reef, Capricorn Group QLD 11/12/09 Sykes Reef, Qld





Lighter areas.



Clear, bright white margin to tail.

A 0.750 kg Rhys Clay (tie)

#### FLATHEAD PLATYCEPHALIDAE

|                  |                                                 | <b>FLATHEAD</b>                                                                     | <b>PLAT</b>                     | <b>TYCE</b>                          | <i>EPHALIDAE</i>                                                                                                                                                                                 |
|------------------|-------------------------------------------------|-------------------------------------------------------------------------------------|---------------------------------|--------------------------------------|----------------------------