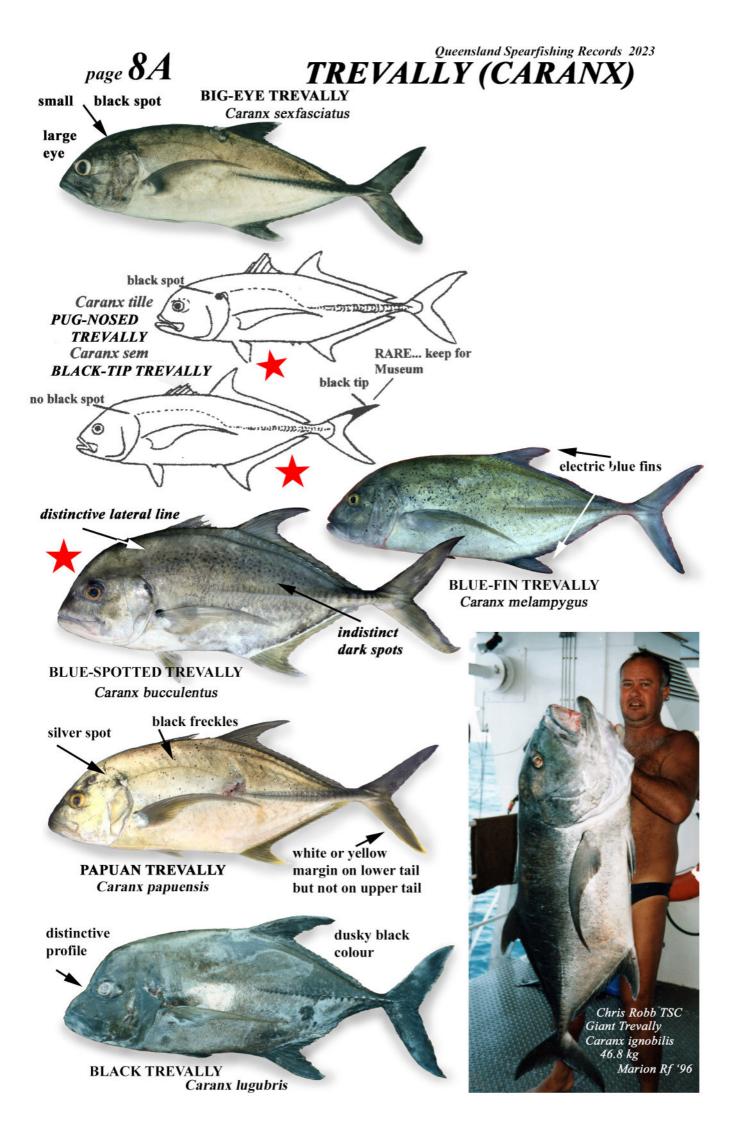

scad 8, 9, 14 amberjack 9, 10, 8C happy moments 23, 22A scat 4, 4A angelfish 1 herring 12, 12B scorpion cod 19, 18A barracuda 1, 1A, 1B hussar 21, 22 sea bream 19, 20, 22, 19A-D barramundi 1, 2A javelinfish 17, 16B sea carp 15 15A bass 1, 21 jobfish 21 sea perch 21, 22, 20A, 21A (john dory - incorrect) 4, 4A batfish 2, 2A sea pike 1, 1A, 1B bigeye 4, 4A jumping cod 26, 25A sickle fish 22, 22A billfish 2, 1C jewfish 12, 12B silver drummer 3, 3A, 3B blackbream 3, 3B kingfish 2, 10, 8C snapper 4 black king 2 leatherjacket 13, 12B spinecheek 23, 22A blackfish 2, 3 leatherskin 9, 9A spine foot 23 blanquillo 3, 3C lizardfish 13, 12B squirrelfish 23, 22A bluefish 2, 26, 3B longtom 13, 13A stargazer 23 boarfish 3, 3C luderick 3, 3B soldierfish 23, 22A bonefish 3, 3C mackerel 14, 15, 14B, 14C suckerfish 23 bream 3, 4, 4A mahi mahi 10 surgeon 24, 25, 23A bonito 14, 14A mangrove jack 21 sweetlip 16 -20, 16B, 19E bullseye 4, 4A marble fish 15 15A sweetlips emperor 20, 19E butterfish 4, 4A marlin 2, 1C tailor 26, 25A catfish 4, 4A milkfish 15 15A tang 25, 26 chinaman fish 22 morwong 15, 15A tarwine 4, 4A mullet 15, 14C cobia 2 threadfin salmon 26, 25A cod 5, 6, 7, 25, 5A-C, 6A-D mulloway 12, 12B tilapia 26 coral cod 5, 5A napoleon 17, 18A traglin 12, 12B coralfish 7 nannygai 21, 22 tripletail 26, 25A coral trout 7, 7A, 7B, 7C ovster cracker 10, 11A trevally 8, 9, 10, 8A, 8B, 10A painted sweetlip 16, 17, 16B, 16C dart 10, 10A triggerfish 26 dolphinfish 10 parrotfish 16, 17, 18, 17A,B,C thicklip 28, 29, 28A drummer 2, 3, 3A 3B pearl perch 18 trout, coral 7, 7A, 7B, 7C eel 11, 11A pigfish 27, 26A, 27A trumpetfish 27 emperor 5, 20, 22, 19E queenfish 9, 9A trumpeter 27, 26A fusilier 21, 22 rainbow runner 8 tuna 14, 15, 14A flathead 11, 11A, 11B, 11C razorfish 29, 28A (turrum) 10 flounder 10 red bass 21 tuskfish 28, 27A rock cale 15 flutemouth 11 unicorn 24, 25, 24A grinner 13, 12B rock cod 5, 6, 7, 19, 6A-C, 18A wahoo 14 groper/grouper 6, 27, 5C, 6B,26A sailfish 2, 1C whiting 27, 26A grunter 17, 16B (salmon) 26, 25A wolf herring 27, 26A goatfish 11, 12, 12A samson fish 9, 8C wrasse 27, 28, 29, 26A, 27A, 28A hairtail 12, 12B sawtail 25 yellow emperor 5 zebra 3B