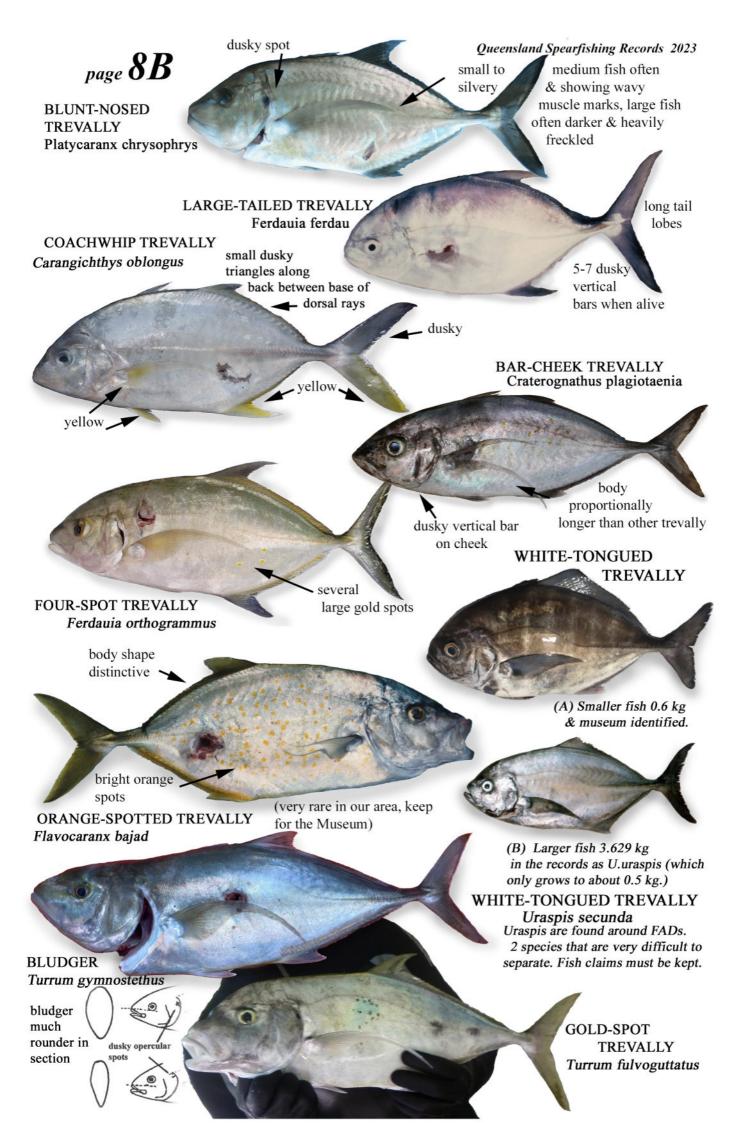

scad 8, 9, 14 amberjack 9, 10, 8C happy moments 23, 22A scat 4, 4A angelfish 1 herring 12, 12B scorpion cod 19, 18A barracuda 1, 1A, 1B hussar 21, 22 sea bream 19, 20, 22, 19A-D barramundi 1, 2A javelinfish 17, 16B sea carp 15 15A bass 1, 21 jobfish 21 sea perch 21, 22, 20A, 21A (john dory - incorrect) 4, 4A batfish 2, 2A sea pike 1, 1A, 1B bigeye 4, 4A jumping cod 26, 25A sickle fish 22, 22A billfish 2, 1C jewfish 12, 12B silver drummer 3, 3A, 3B blackbream 3, 3B kingfish 2, 10, 8C snapper 4 black king 2 leatherjacket 13, 12B spinecheek 23, 22A blackfish 2, 3 leatherskin 9, 9A spine foot 23 blanquillo 3, 3C lizardfish 13, 12B squirrelfish 23, 22A bluefish 2, 26, 3B longtom 13, 13A stargazer 23 boarfish 3, 3C luderick 3, 3B soldierfish 23, 22A bonefish 3, 3C mackerel 14, 15, 14B, 14C suckerfish 23 bream 3, 4, 4A mahi mahi 10 surgeon 24, 25, 23A bonito 14, 14A mangrove jack 21 sweetlip 16 -20, 16B, 19E bullseye 4, 4A marble fish 15 15A sweetlips emperor 20, 19E butterfish 4, 4A marlin 2, 1C tailor 26, 25A catfish 4, 4A milkfish 15 15A tang 25, 26 chinaman fish 22 morwong 15, 15A tarwine 4, 4A mullet 15, 14C cobia 2 threadfin salmon 26, 25A cod 5, 6, 7, 25, 5A-C, 6A-D mulloway 12, 12B tilapia 26 coral cod 5, 5A napoleon 17, 18A traglin 12, 12B coralfish 7 nannygai 21, 22 tripletail 26, 25A coral trout 7, 7A, 7B, 7C ovster cracker 10, 11A trevally 8, 9, 10, 8A, 8B, 10A painted sweetlip 16, 17, 16B, 16C dart 10, 10A triggerfish 26 dolphinfish 10 parrotfish 16, 17, 18, 17A,B,C thicklip 28, 29, 28A drummer 2, 3, 3A 3B pearl perch 18 trout, coral 7, 7A, 7B, 7C eel 11, 11A pigfish 27, 26A, 27A trumpetfish 27 emperor 5, 20, 22, 19E queenfish 9, 9A trumpeter 27, 26A fusilier 21, 22 rainbow runner 8 tuna 14, 15, 14A flathead 11, 11A, 11B, 11C razorfish 29, 28A (turrum) 10 flounder 10 red bass 21 tuskfish 28, 27A rock cale 15 flutemouth 11 unicorn 24, 25, 24A grinner 13, 12B rock cod 5, 6, 7, 19, 6A-C, 18A wahoo 14 groper/grouper 6, 27, 5C, 6B,26A sailfish 2, 1C whiting 27, 26A grunter 17, 16B (salmon) 26, 25A wolf herring 27, 26A goatfish 11, 12, 12A samson fish 9, 8C wrasse 27, 28, 29, 26A, 27A, 28A hairtail 12, 12B sawtail 25 yellow emperor 5 zebra 3B