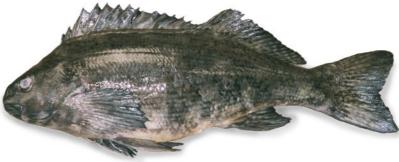

scad 8, 9, 14 amberjack 9, 10, 8C happy moments 23, 22A scat 4, 4A angelfish 1 herring 12, 12B scorpion cod 19, 18A barracuda 1, 1A, 1B hussar 21, 22 sea bream 19, 20, 22, 19A-D barramundi 1, 2A javelinfish 17, 16B sea carp 15 15A bass 1, 21 jobfish 21 sea perch 21, 22, 20A, 21A (john dory - incorrect) 4, 4A batfish 2, 2A sea pike 1, 1A, 1B bigeye 4, 4A jumping cod 26, 25A sickle fish 22, 22A billfish 2, 1C jewfish 12, 12B silver drummer 3, 3A, 3B blackbream 3, 3B kingfish 2, 10, 8C snapper 4 black king 2 leatherjacket 13, 12B spinecheek 23, 22A blackfish 2, 3 leatherskin 9, 9A spine foot 23 blanquillo 3, 3C lizardfish 13, 12B squirrelfish 23, 22A bluefish 2, 26, 3B longtom 13, 13A stargazer 23 boarfish 3, 3C luderick 3, 3B soldierfish 23, 22A bonefish 3, 3C mackerel 14, 15, 14B, 14C suckerfish 23 bream 3, 4, 4A mahi mahi 10 surgeon 24, 25, 23A bonito 14, 14A mangrove jack 21 sweetlip 16 -20, 16B, 19E bullseye 4, 4A marble fish 15 15A sweetlips emperor 20, 19E butterfish 4, 4A marlin 2, 1C tailor 26, 25A catfish 4, 4A milkfish 15 15A tang 25, 26 chinaman fish 22 morwong 15, 15A tarwine 4, 4A mullet 15, 14C cobia 2 threadfin salmon 26, 25A cod 5, 6, 7, 25, 5A-C, 6A-D mulloway 12, 12B tilapia 26 coral cod 5, 5A napoleon 17, 18A traglin 12, 12B coralfish 7 nannygai 21, 22 tripletail 26, 25A coral trout 7, 7A, 7B, 7C ovster cracker 10, 11A trevally 8, 9, 10, 8A, 8B, 10A painted sweetlip 16, 17, 16B, 16C dart 10, 10A triggerfish 26 dolphinfish 10 parrotfish 16, 17, 18, 17A,B,C thicklip 28, 29, 28A drummer 2, 3, 3A 3B pearl perch 18 trout, coral 7, 7A, 7B, 7C eel 11, 11A pigfish 27, 26A, 27A trumpetfish 27 emperor 5, 20, 22, 19E queenfish 9, 9A trumpeter 27, 26A fusilier 21, 22 rainbow runner 8 tuna 14, 15, 14A flathead 11, 11A, 11B, 11C razorfish 29, 28A (turrum) 10 flounder 10 red bass 21 tuskfish 28, 27A rock cale 15 flutemouth 11 unicorn 24, 25, 24A grinner 13, 12B rock cod 5, 6, 7, 19, 6A-C, 18A wahoo 14 groper/grouper 6, 27, 5C, 6B,26A sailfish 2, 1C whiting 27, 26A grunter 17, 16B (salmon) 26, 25A wolf herring 27, 26A goatfish 11, 12, 12A samson fish 9, 8C wrasse 27, 28, 29, 26A, 27A, 28A hairtail 12, 12B sawtail 25 yellow emperor 5 zebra 3B