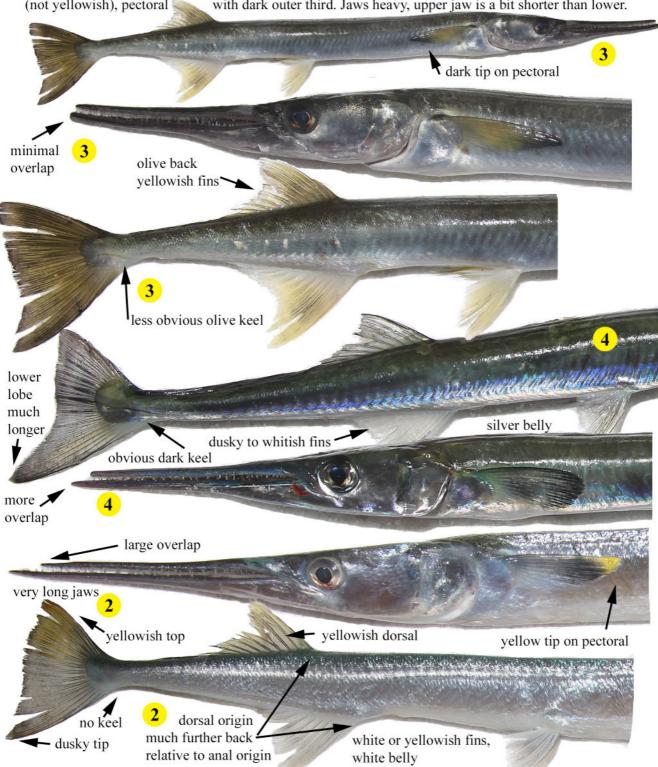

# FINFISH Part I Start to page 7 FINFISH Part II Page 8A to Page 18 FINFISH Part III Page 19A to End

INDEX by common names (numbers for records, letters for I.D. sheets.) (Also includes some alternate common names.)