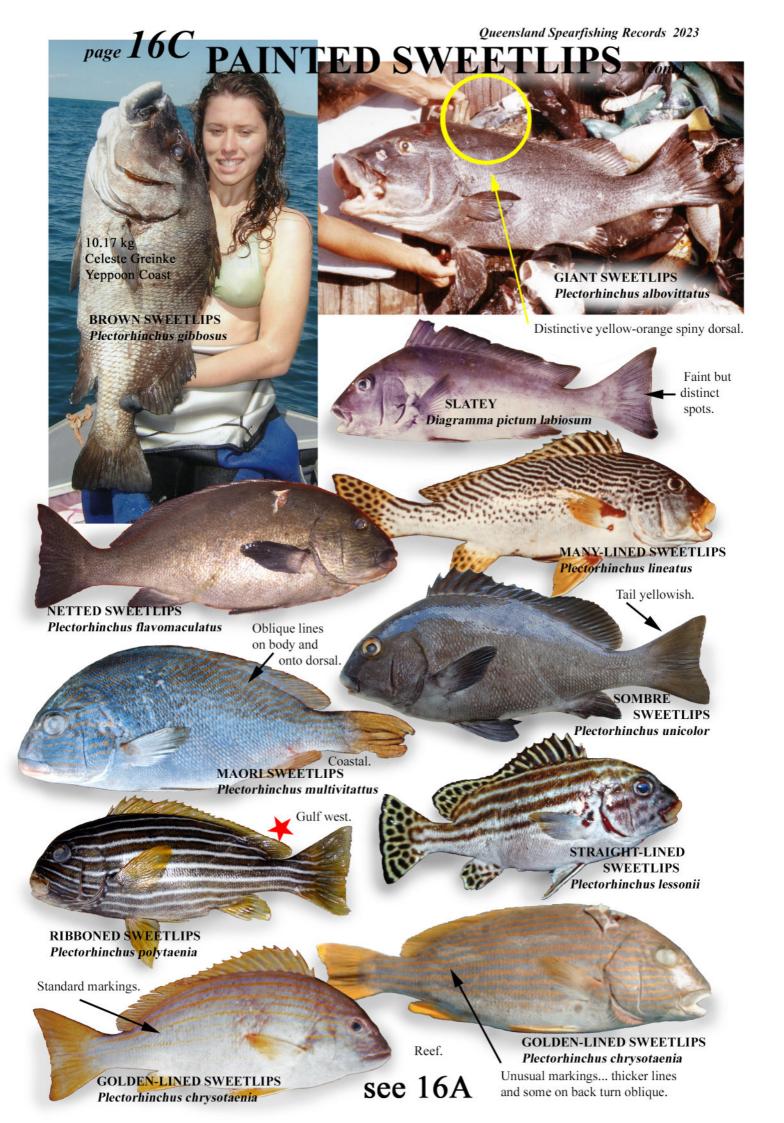

scad 8, 9, 14 amberjack 9, 10, 8C happy moments 23, 22A scat 4, 4A angelfish 1 herring 12, 12B scorpion cod 19, 18A barracuda 1, 1A, 1B hussar 21, 22 sea bream 19, 20, 22, 19A-D barramundi 1, 2A javelinfish 17, 16B sea carp 15 15A bass 1, 21 jobfish 21 sea perch 21, 22, 20A, 21A (john dory - incorrect) 4, 4A batfish 2, 2A sea pike 1, 1A, 1B bigeye 4, 4A jumping cod 26, 25A sickle fish 22, 22A billfish 2, 1C jewfish 12, 12B silver drummer 3, 3A, 3B blackbream 3, 3B kingfish 2, 10, 8C snapper 4 black king 2 leatherjacket 13, 12B spinecheek 23, 22A blackfish 2, 3 leatherskin 9, 9A spine foot 23 blanquillo 3, 3C lizardfish 13, 12B squirrelfish 23, 22A bluefish 2, 26, 3B longtom 13, 13A stargazer 23 boarfish 3, 3C luderick 3, 3B soldierfish 23, 22A bonefish 3, 3C mackerel 14, 15, 14B, 14C suckerfish 23 bream 3, 4, 4A mahi mahi 10 surgeon 24, 25, 23A bonito 14, 14A mangrove jack 21 sweetlip 16 -20, 16B, 19E bullseye 4, 4A marble fish 15 15A sweetlips emperor 20, 19E butterfish 4, 4A marlin 2, 1C tailor 26, 25A catfish 4, 4A milkfish 15 15A tang 25, 26 chinaman fish 22 morwong 15, 15A tarwine 4, 4A mullet 15, 14C cobia 2 threadfin salmon 26, 25A cod 5, 6, 7, 25, 5A-C, 6A-D mulloway 12, 12B tilapia 26 coral cod 5, 5A napoleon 17, 18A traglin 12, 12B coralfish 7 nannygai 21, 22 tripletail 26, 25A coral trout 7, 7A, 7B, 7C ovster cracker 10, 11A trevally 8, 9, 10, 8A, 8B, 10A painted sweetlip 16, 17, 16B, 16C dart 10, 10A triggerfish 26 dolphinfish 10 parrotfish 16, 17, 18, 17A,B,C thicklip 28, 29, 28A drummer 2, 3, 3A 3B pearl perch 18 trout, coral 7, 7A, 7B, 7C eel 11, 11A pigfish 27, 26A, 27A trumpetfish 27 emperor 5, 20, 22, 19E queenfish 9, 9A trumpeter 27, 26A fusilier 21, 22 rainbow runner 8 tuna 14, 15, 14A flathead 11, 11A, 11B, 11C razorfish 29, 28A (turrum) 10 flounder 10 red bass 21 tuskfish 28, 27A rock cale 15 flutemouth 11 unicorn 24, 25, 24A grinner 13, 12B rock cod 5, 6, 7, 19, 6A-C, 18A wahoo 14 groper/grouper 6, 27, 5C, 6B,26A sailfish 2, 1C whiting 27, 26A grunter 17, 16B (salmon) 26, 25A wolf herring 27, 26A goatfish 11, 12, 12A samson fish 9, 8C wrasse 27, 28, 29, 26A, 27A, 28A hairtail 12, 12B sawtail 25 yellow emperor 5 zebra 3B