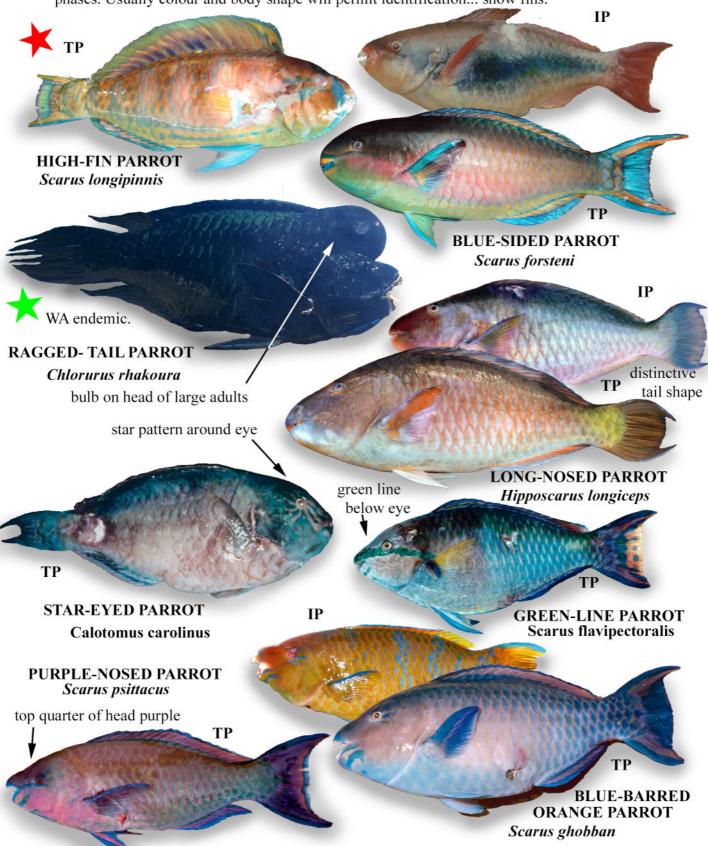

scad 8, 9, 14 amberjack 9, 10, 8C happy moments 23, 22A scat 4, 4A angelfish 1 herring 12, 12B scorpion cod 19, 18A barracuda 1, 1A, 1B hussar 21, 22 sea bream 19, 20, 22, 19A-D barramundi 1, 2A javelinfish 17, 16B sea carp 15 15A bass 1, 21 jobfish 21 sea perch 21, 22, 20A, 21A (john dory - incorrect) 4, 4A batfish 2, 2A sea pike 1, 1A, 1B bigeye 4, 4A jumping cod 26, 25A sickle fish 22, 22A billfish 2, 1C jewfish 12, 12B silver drummer 3, 3A, 3B blackbream 3, 3B kingfish 2, 10, 8C snapper 4 black king 2 leatherjacket 13, 12B spinecheek 23, 22A blackfish 2, 3 leatherskin 9, 9A spine foot 23 blanquillo 3, 3C lizardfish 13, 12B squirrelfish 23, 22A bluefish 2, 26, 3B longtom 13, 13A stargazer 23 boarfish 3, 3C luderick 3, 3B soldierfish 23, 22A bonefish 3, 3C mackerel 14, 15, 14B, 14C suckerfish 23 bream 3, 4, 4A mahi mahi 10 surgeon 24, 25, 23A bonito 14, 14A mangrove jack 21 sweetlip 16 -20, 16B, 19E bullseye 4, 4A marble fish 15 15A sweetlips emperor 20, 19E butterfish 4, 4A marlin 2, 1C tailor 26, 25A catfish 4, 4A milkfish 15 15A tang 25, 26 chinaman fish 22 morwong 15, 15A tarwine 4, 4A mullet 15, 14C cobia 2 threadfin salmon 26, 25A cod 5, 6, 7, 25, 5A-C, 6A-D mulloway 12, 12B tilapia 26 coral cod 5, 5A napoleon 17, 18A traglin 12, 12B coralfish 7 nannygai 21, 22 tripletail 26, 25A coral trout 7, 7A, 7B, 7C ovster cracker 10, 11A trevally 8, 9, 10, 8A, 8B, 10A painted sweetlip 16, 17, 16B, 16C dart 10, 10A triggerfish 26 dolphinfish 10 parrotfish 16, 17, 18, 17A,B,C thicklip 28, 29, 28A drummer 2, 3, 3A 3B pearl perch 18 trout, coral 7, 7A, 7B, 7C eel 11, 11A pigfish 27, 26A, 27A trumpetfish 27 emperor 5, 20, 22, 19E queenfish 9, 9A trumpeter 27, 26A fusilier 21, 22 rainbow runner 8 tuna 14, 15, 14A flathead 11, 11A, 11B, 11C razorfish 29, 28A (turrum) 10 flounder 10 red bass 21 tuskfish 28, 27A rock cale 15 flutemouth 11 unicorn 24, 25, 24A grinner 13, 12B rock cod 5, 6, 7, 19, 6A-C, 18A wahoo 14 groper/grouper 6, 27, 5C, 6B,26A sailfish 2, 1C whiting 27, 26A grunter 17, 16B (salmon) 26, 25A wolf herring 27, 26A goatfish 11, 12, 12A samson fish 9, 8C wrasse 27, 28, 29, 26A, 27A, 28A hairtail 12, 12B sawtail 25 yellow emperor 5 zebra 3B