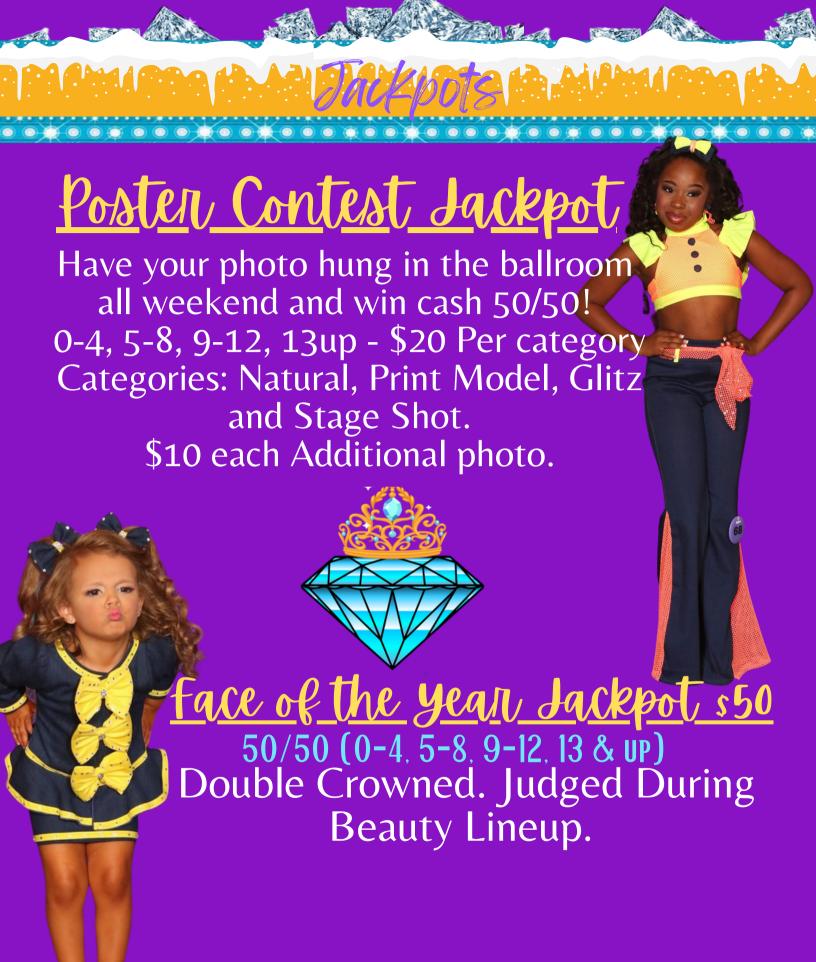

Titles are based on Beauty plus your two Highest Events unless noted otherwise\*

#### **ROYAL GEM SUPREME:**

Custom Crown, Robe. Scepter and \$2000 cash

#### MINI GEM SUPREME:

0-4, 5-8, 9up

Custom Crown, Robe and \$1000 cash

(Not eligible to compete the following year)

Elite Gem Supreme (Prelim Contestants Only): Custom Crown, Robe and \$700 cash

Myasia

Ms. True Royalty

Novice & Pro Supreme: Custom Crown, Robe and \$500 cash Amount won at any pageant ever: Novice = \$0 - \$500 and Pro \$501+

Ruby Supreme: 0-4, 5-8, 9-12, 13up Custom Crown, Robe and \$400 cash

Grand Gem Supreme(Prelim Contestants Only): 0-4, 5-8, 9-12, 13up Custom Crown. Robe and \$300 cash

Emerald Supreme: 0-4, 5-8, 9-12, 13up Custom Crown, Robe and \$150 cash

Diamond Supreme: 0-8, 9up based on Beauty Score Custom Crown. Robe and \$100 cash

Pink Diamond Supreme: 0-8, 9up based on Beauty + Casual Wear Custom Crown, Robe and \$100 cash

Blue Diamond Supreme: 0-8, 9up based on Beauty + Denim and Diamond Custom Crown, Robe and \$100 cash

Purple Diamond Supreme: 0-8, 9up based on Beauty + OOC Custom Crown, Robe and \$100 cash

Gem Supreme(Prelim Contestants Only): 0-4, 5-8, 9-12, 13up Custom Crown, Robe and \$75 cash

Amethyst Supreme: 0-2, 3-4, 5-6, 7-8, 9-10, 11-12, 13-15, 16up Contestants with the highest Division score. Custom Crown and Robe and \$50 cash

Crystal Supreme: All contestants will receive Custom Crown and Robe

Best Awards Winner in each age division. Scored during Beauty Line up. Best Hair, Best Eyes, Best Smile, Best Dressed.