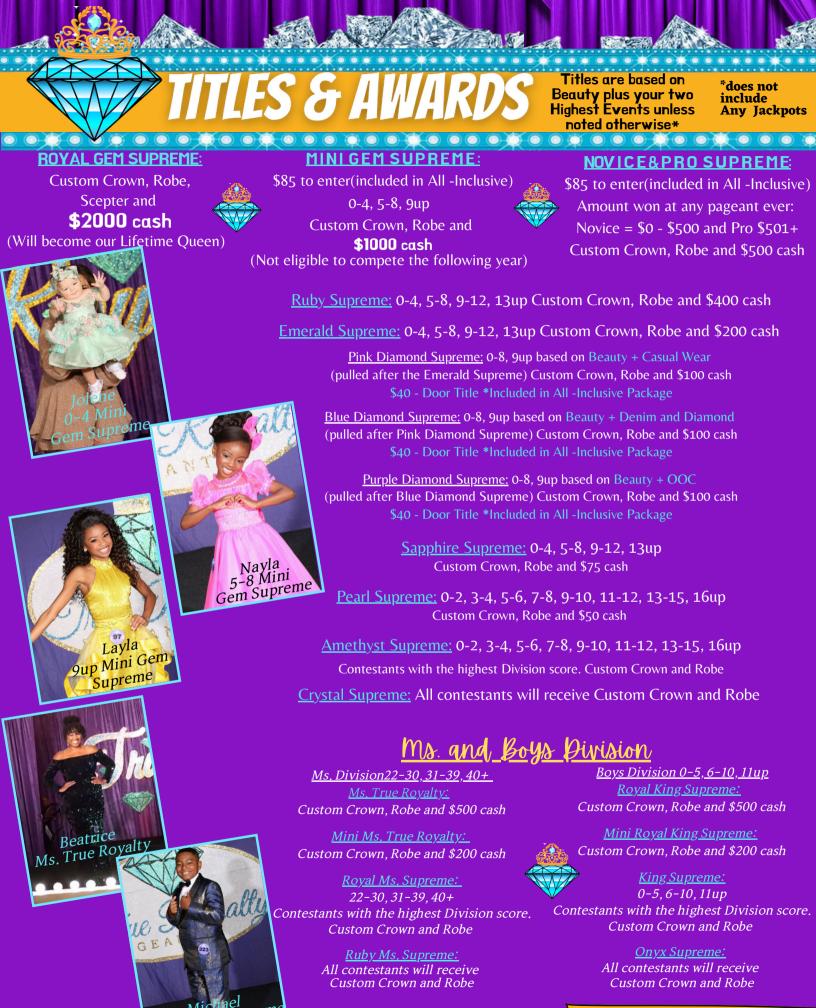

## <u>gem Supreme</u>

<u>(pulled after Ruby Supreme)</u> Baby Gem 0-2 - \$50 Beauty +2 Crown, Robe & \$250 Cash (min of 5)

Toddler Gem 3-4 - \$50 Beauty +2 Crown, Robe & \$250 Cash (min of 5)

Mini Miss Gem Supreme 5-8 - \$50 Beauty +2 Crown, Robe & \$250 Cash (min of 5)

Miss Gem Supreme 9-12 - \$50 Beauty +2 Crown, Robe & \$250 Cash (min of 5)

Gem Supreme 13up - \$50 Beauty +2 Crown, Robe & \$250 Cash (min of 5)

Ms./Boys Gem Supreme - \$40 Beauty +2 Crown, Robe & \$100 Cash (min of 3)