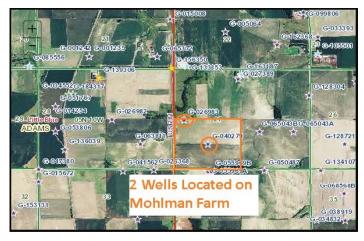

**LEGAL DESCRIPTION:** SW 1/4Ex Tract for State Highway Sec 27-5-10 Zero Twp

**POSSESSION:** Landlord Possession at Closing—Full Possession January 1, 2021

WELL #1: Registration: G-040279 WELL #2: Registration: G-026983(Decommissioned 2011)