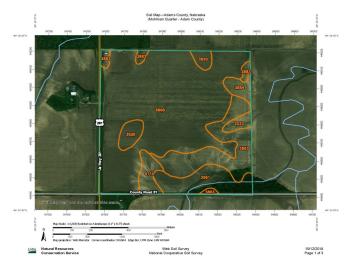

Well Depth: 196 feet

Pumping Level: 190 feet

Gallons/Minute: 1000

Well Depth: 201 feet

Pumping Level: 159 feet

Gallons/Minute: 700

**SOILS by Acre:**100+/- Hord Silt Loam—35+/- Holder Silt Loam—22+/- Various Silt Loams