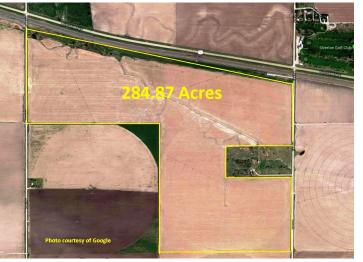

**Legal:** All Land lying south of the UP RR right of way in 16-9-20 and N/E <sup>1</sup>/<sub>4</sub> of 21-9-20 except 18 acre farmstead, Dawson County, NE Please note: The farmstead is not owned by the Seller & is not available!