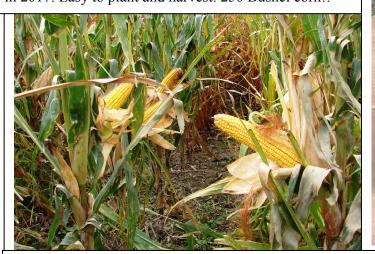

3 Electric Wells with 3 – 7 Tower Zimmatic Pivots are All Electric. 1 Mile of UPRR Frontage.

Address & Directions: 3 miles west of Overton, NE s/w of Overton Golf Club on Road 441 s/w side of tracks

One mile of Union Pacific Railroad mainline access. 5 miles from Interstate 80 located in the middle of the United States. 5 hours to Denver or Kansas City. 4 miles to Lexington, NE. Road access to US Highway 30 on both sides. Can be developed for large industrial or commercial. Ground water rights with 239 Certified Irrigated acres with 42 acres tillable dryland. Rebuilt or new wells and pumps in 2014. The 2005 Zimmatic Pivots are in excellent condition. Soil, well, pivot, & yield reports are available. This farm needs to be seen and walked as it lays out different than any pre-2014 satellite photos. Redeveloped in 2014 for maximum yields and usage. Corn planted in 2016 and 2018. Beans in 2017. Easy to plant and harvest. 250 Bushel corn!!