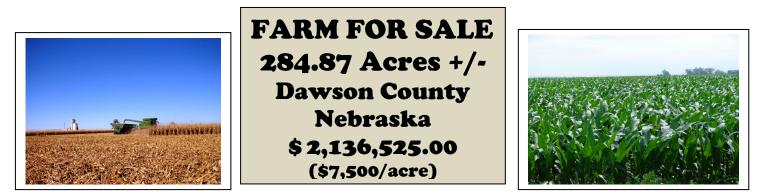

3 Electric Wells with 3 – 7 Tower Zimmatic Pivots are All Electric. 1 Mile of UPRR Frontage.

Address & Directions: 3 miles west of Overton, NE s/w of Overton Golf Club on Road 441 s/w side of tracks

One mile of Union Pacific Railroad mainline access. 5 miles from Interstate 80 located in the middle of the United States. 5 hours to Denver or Kansas City. 4 miles to Lexington, NE. Road access to US Highway 30 on both sides. Can be developed for large industrial or commercial. Ground water rights with 239 Certified Irrigated acres with 42 acres tillable dryland. Rebuilt or new wells and pumps in 2014. The 2005 Zimmatic Pivots are in excellent condition. Soil, well, pivot, & yield reports are available. This farm needs to be seen and walked as it lays out different than any pre-2014 satellite photos. Redeveloped in 2014 for maximum yields and usage. Corn planted in 2016 and 2018. Beans in 2017. Easy to plant and harvest. 250 Bushel corn!!