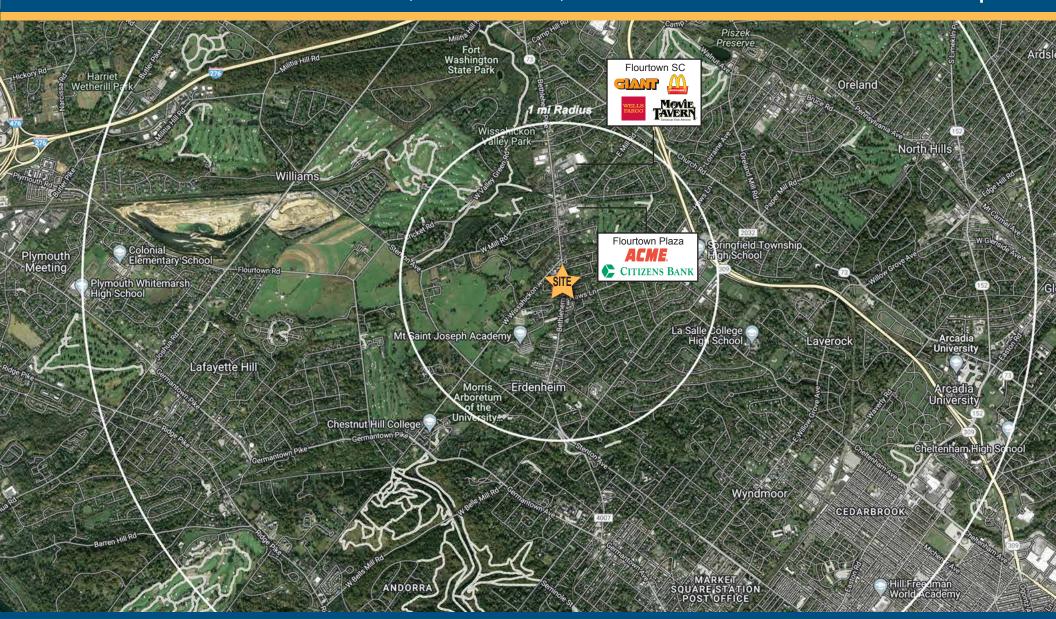

thlehem Pike, Flourtown, PA 19031

#### **FEATURES**

- 9 apartments & 2 offices in two (2) buildings
- Steps from Flourtown's business & shopping district
- Minutes from Chestnut Hill, Morris Arboretum, and Valley Green Park
- Convenient to SEPTA Transit and the area's major roadways
- On-site parking
- Value add opportunity with income stream in place

#### **DEMOGRAPHICS**

|                   | 1 MILE    | 3 MILES   | 5 MILES   |
|-------------------|-----------|-----------|-----------|
| Population        | 7,671     | 76,933    | 310,580   |
| Average HH Income | \$148,885 | \$130,648 | \$108,082 |
| Total Businesses  | 453       | 3,707     | 13,285    |
| Total Employees   | 4,355     | 40,374    | 149,709   |



## 1211-1213 Bethlehem Pike, Flourtown, PA 19031

## **Aerial Map**



### Walsh Commercial Real Estate, LLC

3 Village Road, Suite 200 | Horsham, PA 19044 215-836-1340 | walshcre.com

Brendan W. Walsh 215-603-1234 bwalsh@walshcre.com Jerry Ward 215-262-0691 jward@walshcre.com