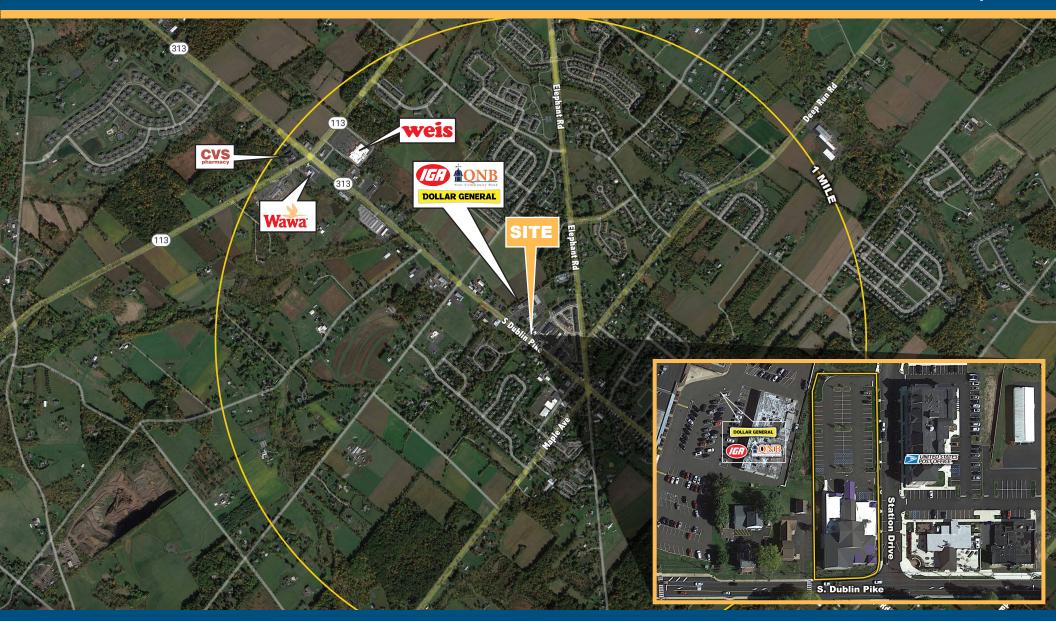

# MEDICAL OFFICE FOR RENT

"From Concept to Closing, with Integrity"

#### **FEATURES**

- Up to 3,600 SF of medical office space
- Newly developed, best-in-class medical office building
- Excellent visibility and access
- Ample and convenient on-site parking
- Professionally managed facility

| DEMOGRAPHICS      |           |           |           |
|-------------------|-----------|-----------|-----------|
|                   | 1 MILE    | 3 MILES   | 5 MILES   |
| Population        | 4,990     | 13,340    | 48,668    |
| Average HH Income | \$141,795 | \$135,899 | \$136,152 |
| Total Businesses  | 129       | 349       | 1,647     |
| Total Employees   | 819       | 2,682     | 13,623    |

Dublin Medical Center 145 N. Main Street, Dublin, PA 18917



# **Aerial Map**



## Walsh Commercial Real Estate, LLC

3 Village Road, Suite 200 | Horsham, PA 19044 215-836-1340 | walshcre.com

### Brendan W. Walsh 215-603-1234 bwalsh@walshcre.com