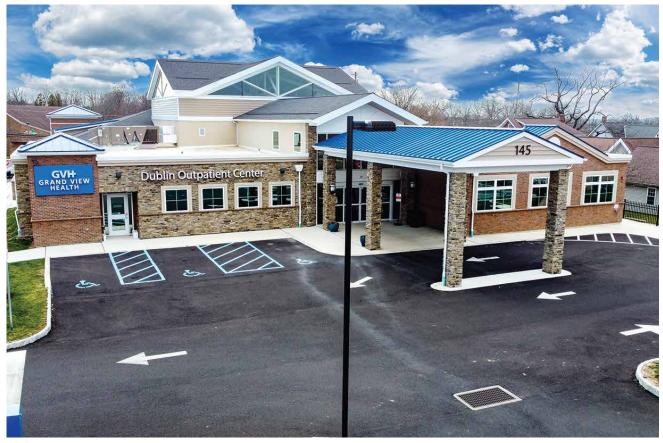

# MEDICAL OFFICE FOR RENT

"From Concept to Closing, with Integrity"

#### **FEATURES**

- Up to 3,600 SF of medical office space
- Newly developed, best-in-class medical office building
- Excellent visibility and access
- Ample and convenient on-site parking
- Professionally managed facility

Dublin Medical Center 145 N. Main Street, Dublin, PA 18917