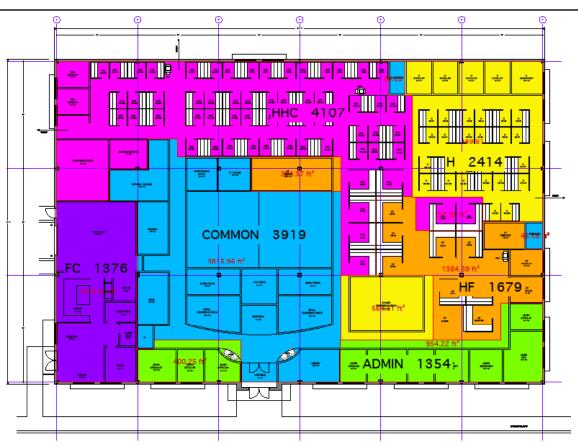

# Commercial Building and Land For Sale

1801 Rt. 9 / 8 Brooks Ave Swainton, NJ

| Property Summary |                               |
|------------------|-------------------------------|
| Address:         | 1801 Rt. 9 N and 8 Brooks Ave |
| City, ST:        | Swainton, NJ                  |
| Building SF:     | +/- 16,500                    |
| Lot Size:        | +/- 11.8 Acres                |
| Year Built:      | 1970                          |
| # of Buildings:  | Two (2)                       |