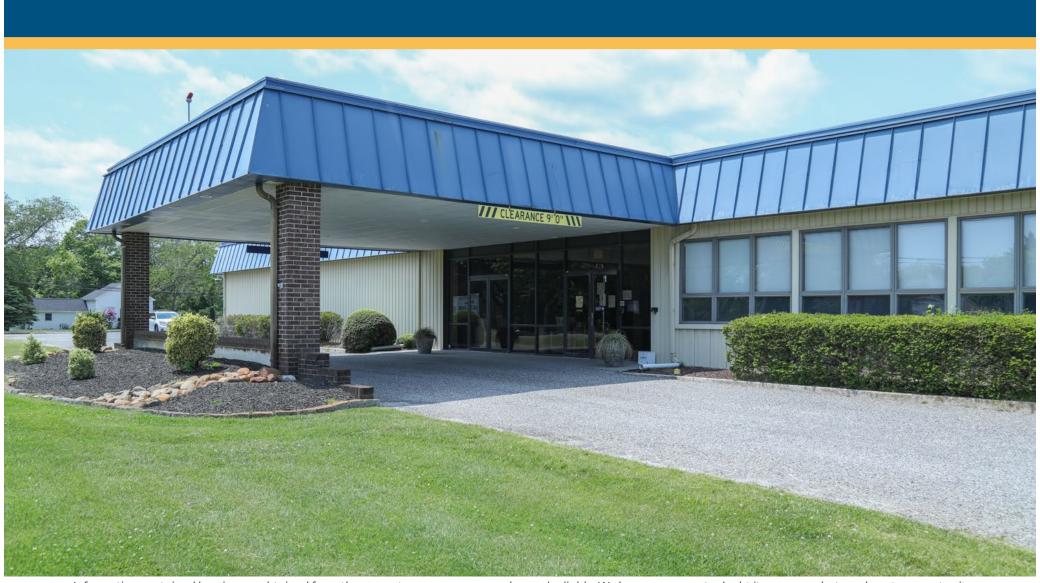

# Commercial Building and Land For Sale

1801 Rt. 9 / 8 Brooks Ave Swainton, NJ

| Property Summary |                               |
|------------------|-------------------------------|
| Address:         | 1801 Rt. 9 N and 8 Brooks Ave |
| City, ST:        | Swainton, NJ                  |
| Building SF:     | +/- 16,500                    |
| Lot Size:        | +/- 11.8 Acres                |
| Year Built:      | 1970                          |
| # of Buildings:  | Two (2)                       |