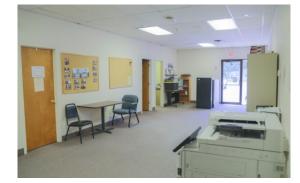

# Commercial Building and Land For Sale

1801 Rt. 9 / 8 Brooks Ave Swainton, NJ

| Property Summary |                               |
|------------------|-------------------------------|
| Address:         | 1801 Rt. 9 N and 8 Brooks Ave |
| City, ST:        | Swainton, NJ                  |
| Building SF:     | +/- 16,500                    |
| Lot Size:        | +/- 11.8 Acres                |
| Year Built:      | 1970                          |
| # of Buildings:  | Two (2)                       |