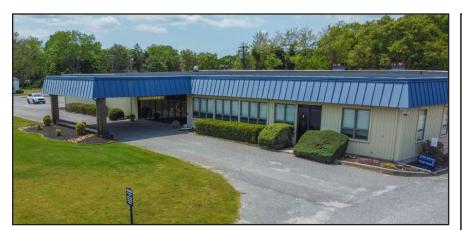

# Commercial Building and Land For Sale

1801 Rt. 9 / 8 Brooks Ave Swainton, NJ

| Property Summary |                               |
|------------------|-------------------------------|
| Address:         | 1801 Rt. 9 N and 8 Brooks Ave |
| City, ST:        | Swainton, NJ                  |
| Building SF:     | +/- 16,500                    |
| Lot Size:        | +/- 11.8 Acres                |
| Year Built:      | 1970                          |
| # of Buildings:  | Two (2)                       |