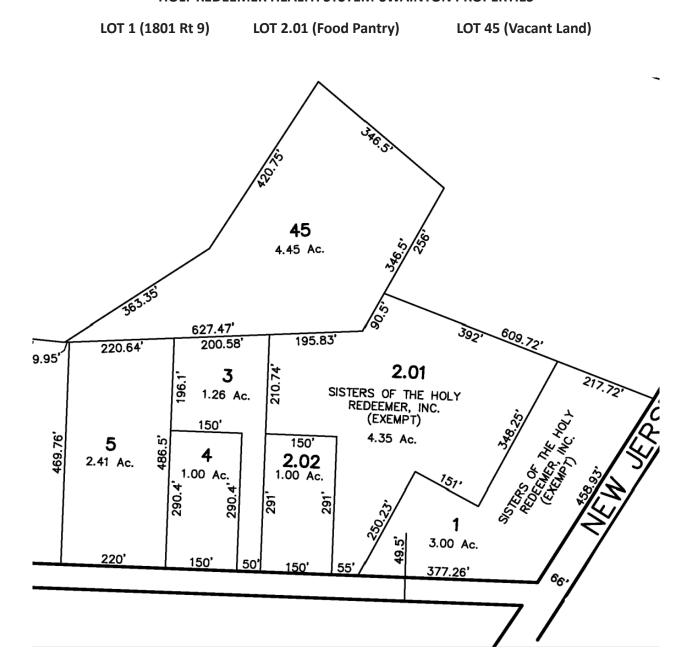

# Commercial Building and Land For Sale

1801 Rt. 9 / 8 Brooks Ave Swainton, NJ

| Property Summary |                               |
|------------------|-------------------------------|
| Address:         | 1801 Rt. 9 N and 8 Brooks Ave |
| City, ST:        | Swainton, NJ                  |
| Building SF:     | +/- 16,500                    |
| Lot Size:        | +/- 11.8 Acres                |
| Year Built:      | 1970                          |
| # of Buildings:  | Two (2)                       |

#### **HOLY REDEEMER HEALTH SYSTEM-SWAINTON PROPERTIES**

Contact: