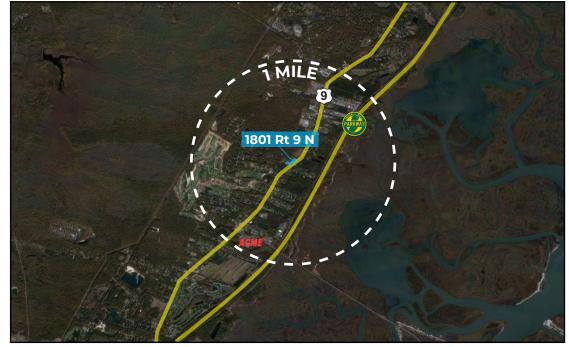

# Commercial Building and Land For Sale

1801 Rt. 9 / 8 Brooks Ave Swainton, NJ

| Property Summary |                               |
|------------------|-------------------------------|
| Address:         | 1801 Rt. 9 N and 8 Brooks Ave |
| City, ST:        | Swainton, NJ                  |
| Building SF:     | +/- 16,500                    |
| Lot Size:        | +/- 11.8 Acres                |
| Year Built:      | 1970                          |
| # of Buildings:  | Two (2)                       |