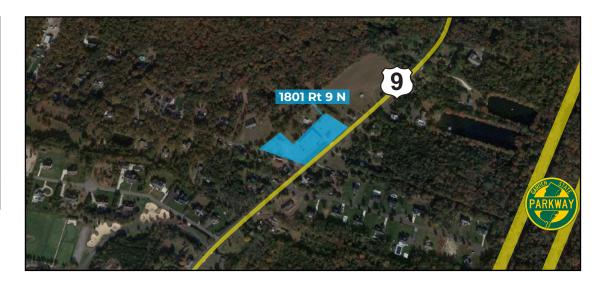

# Commercial Building and Land For Sale

1801 Rt. 9 / 8 Brooks Ave Swainton, NJ

| Property Summary |                               |
|------------------|-------------------------------|
| Address:         | 1801 Rt. 9 N and 8 Brooks Ave |
| City, ST:        | Swainton, NJ                  |
| Building SF:     | +/- 16,500                    |
| Lot Size:        | +/- 11.8 Acres                |
| Year Built:      | 1970                          |
| # of Buildings:  | Two (2)                       |