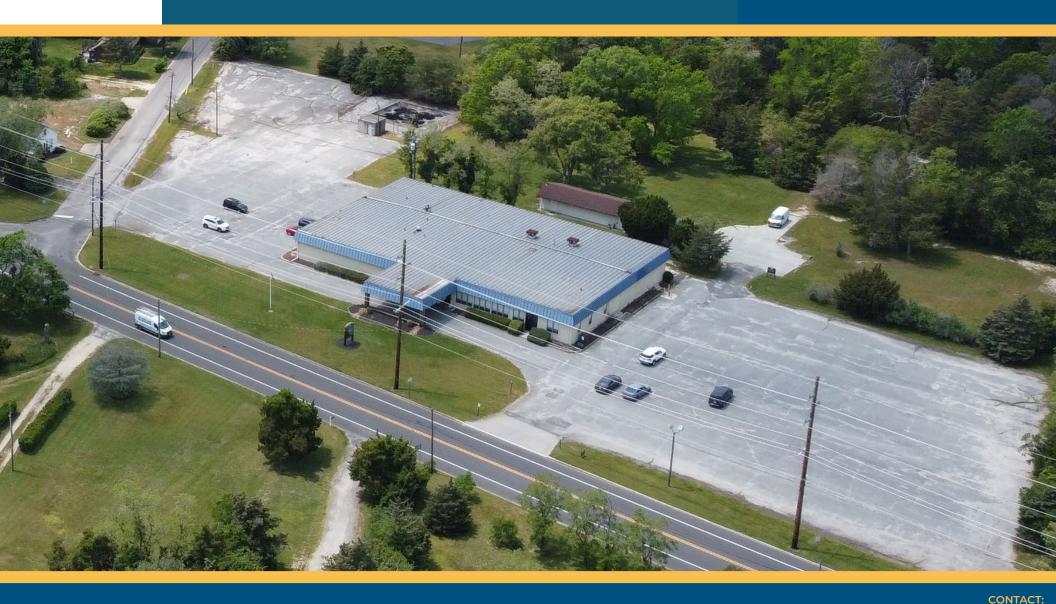

# Commercial Building and Land For Sale

1801 Rt. 9 / 8 Brooks Ave Swainton, NJ

| Property Summary |                               |
|------------------|-------------------------------|
| Address:         | 1801 Rt. 9 N and 8 Brooks Ave |
| City, ST:        | Swainton, NJ                  |
| Building SF:     | +/- 16,500                    |
| Lot Size:        | +/- 11.8 Acres                |
| Year Built:      | 1970                          |
| # of Buildings:  | Two (2)                       |