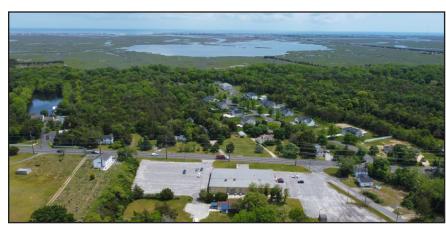

# Commercial Building and Land For Sale

1801 Rt. 9 / 8 Brooks Ave Swainton, NJ

| Property Summary |                               |
|------------------|-------------------------------|
| Address:         | 1801 Rt. 9 N and 8 Brooks Ave |
| City, ST:        | Swainton, NJ                  |
| Building SF:     | +/- 16,500                    |
| Lot Size:        | +/- 11.8 Acres                |
| Year Built:      | 1970                          |
| # of Buildings:  | Two (2)                       |