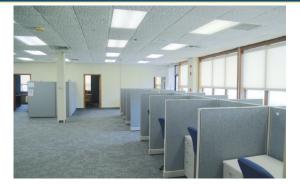

# Commercial Building and Land For Sale

1801 Rt. 9 / 8 Brooks Ave Swainton, NJ

| Property Summary |                               |
|------------------|-------------------------------|
| Address:         | 1801 Rt. 9 N and 8 Brooks Ave |
| City, ST:        | Swainton, NJ                  |
| Building SF:     | +/- 16,500                    |
| Lot Size:        | +/- 11.8 Acres                |
| Year Built:      | 1970                          |
| # of Buildings:  | Two (2)                       |