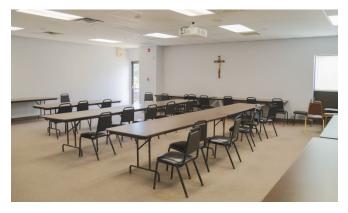

# Commercial Building and Land For Sale

1801 Rt. 9 / 8 Brooks Ave Swainton, NJ

| Property Summary |                               |
|------------------|-------------------------------|
| Address:         | 1801 Rt. 9 N and 8 Brooks Ave |
| City, ST:        | Swainton, NJ                  |
| Building SF:     | +/- 16,500                    |
| Lot Size:        | +/- 11.8 Acres                |
| Year Built:      | 1970                          |
| # of Buildings:  | Two (2)                       |