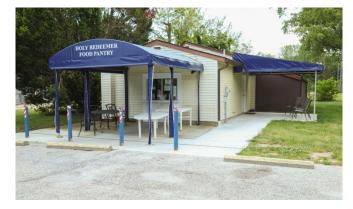

# Commercial Building and Land For Sale

1801 Rt. 9 / 8 Brooks Ave Swainton, NJ

| Property Summary |                               |
|------------------|-------------------------------|
| Address:         | 1801 Rt. 9 N and 8 Brooks Ave |
| City, ST:        | Swainton, NJ                  |
| Building SF:     | +/- 16,500                    |
| Lot Size:        | +/- 11.8 Acres                |
| Year Built:      | 1970                          |
| # of Buildings:  | Two (2)                       |