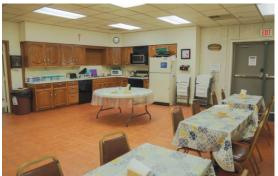

# Commercial Building and Land For Sale

1801 Rt. 9 / 8 Brooks Ave Swainton, NJ

| Property Summary |                               |
|------------------|-------------------------------|
| Address:         | 1801 Rt. 9 N and 8 Brooks Ave |
| City, ST:        | Swainton, NJ                  |
| Building SF:     | +/- 16,500                    |
| Lot Size:        | +/- 11.8 Acres                |
| Year Built:      | 1970                          |
| # of Buildings:  | Two (2)                       |