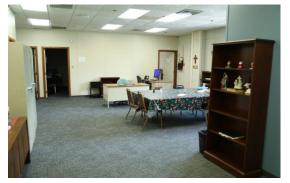

# Commercial Building and Land For Sale

1801 Rt. 9 / 8 Brooks Ave Swainton, NJ

| Property Summary |                               |
|------------------|-------------------------------|
| Address:         | 1801 Rt. 9 N and 8 Brooks Ave |
| City, ST:        | Swainton, NJ                  |
| Building SF:     | +/- 16,500                    |
| Lot Size:        | +/- 11.8 Acres                |
| Year Built:      | 1970                          |
| # of Buildings:  | Two (2)                       |