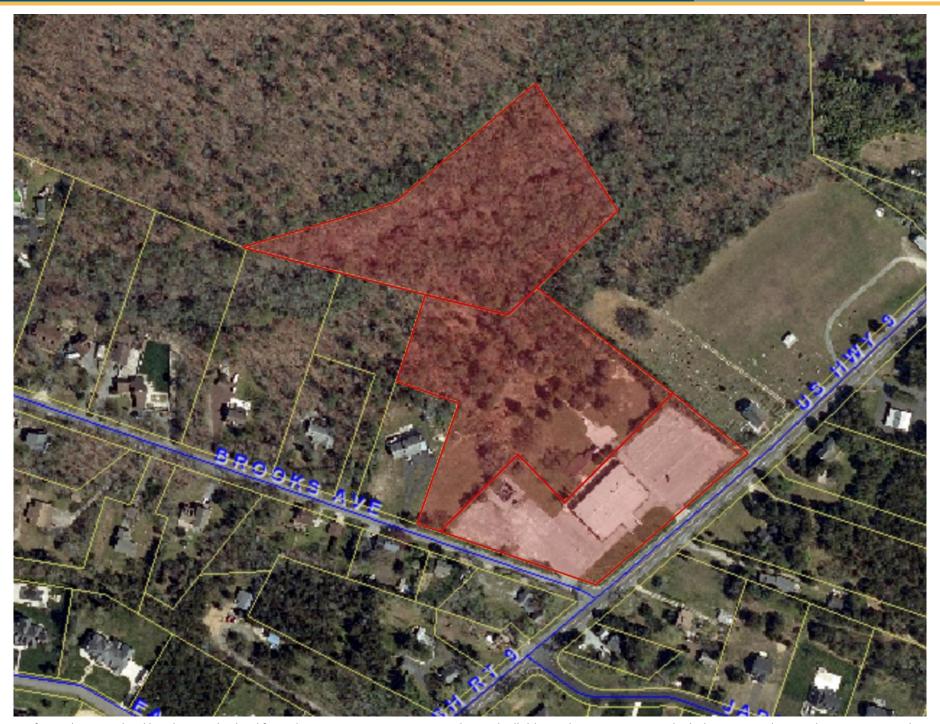

# Commercial Building and Land For Sale

1801 Rt. 9 / 8 Brooks Ave Swainton, NJ

| Property Summary |                               |
|------------------|-------------------------------|
| Address:         | 1801 Rt. 9 N and 8 Brooks Ave |
| City, ST:        | Swainton, NJ                  |
| Building SF:     | +/- 16,500                    |
| Lot Size:        | +/- 11.8 Acres                |
| Year Built:      | 1970                          |
| # of Buildings:  | Two (2)                       |

#### **HOLY REDEEMER HEALTH SYSTEM-SWAINTON PROPERTIES**

Contact: