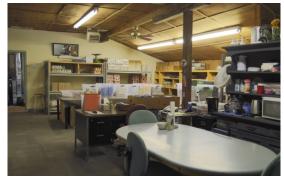

# Commercial Building and Land For Sale

1801 Rt. 9 / 8 Brooks Ave Swainton, NJ

| Property Summary |                               |
|------------------|-------------------------------|
| Address:         | 1801 Rt. 9 N and 8 Brooks Ave |
| City, ST:        | Swainton, NJ                  |
| Building SF:     | +/- 16,500                    |
| Lot Size:        | +/- 11.8 Acres                |
| Year Built:      | 1970                          |
| # of Buildings:  | Two (2)                       |