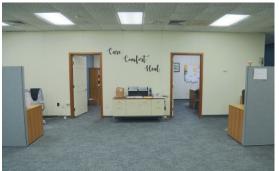

# Commercial Building and Land For Sale

1801 Rt. 9 / 8 Brooks Ave Swainton, NJ

| Property Summary |                               |
|------------------|-------------------------------|
| Address:         | 1801 Rt. 9 N and 8 Brooks Ave |
| City, ST:        | Swainton, NJ                  |
| Building SF:     | +/- 16,500                    |
| Lot Size:        | +/- 11.8 Acres                |
| Year Built:      | 1970                          |
| # of Buildings:  | Two (2)                       |