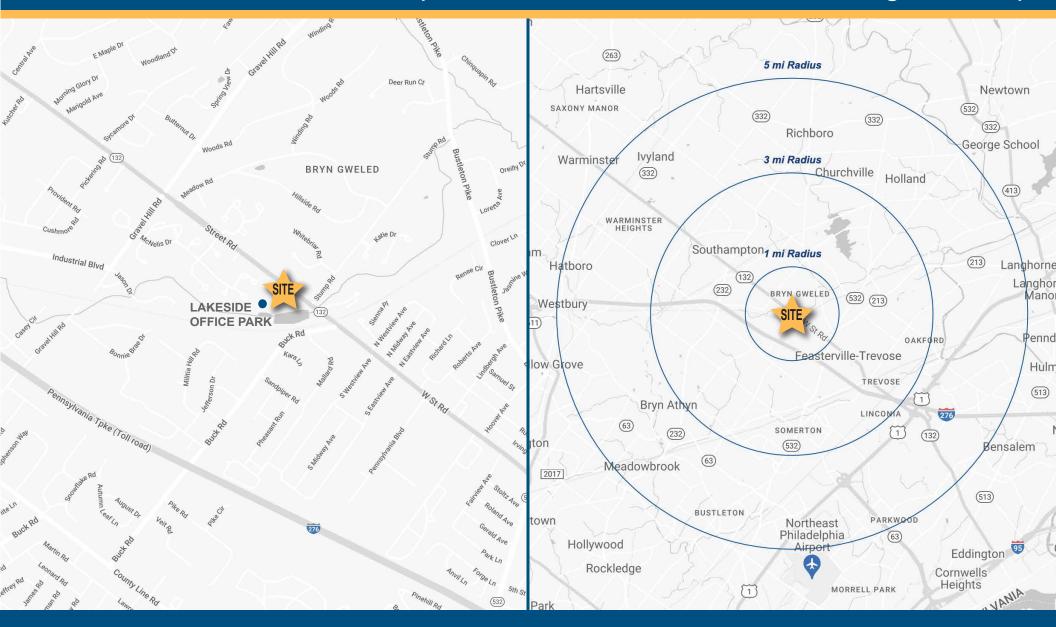

| DEMOGRAPHICS      |           |           |           |
|-------------------|-----------|-----------|-----------|
|                   | 1 MILE    | 3 MILES   | 5 MILES   |
| Population        | 6,613     | 75,325    | 217,500   |
| Average HH Income | \$165,788 | \$135,798 | \$135,394 |
| Total Businesses  | 818       | 4,274     | 10,371    |
| Total Employees   | 6,070     | 33,526    | 101,415   |

### Local & Regional Map