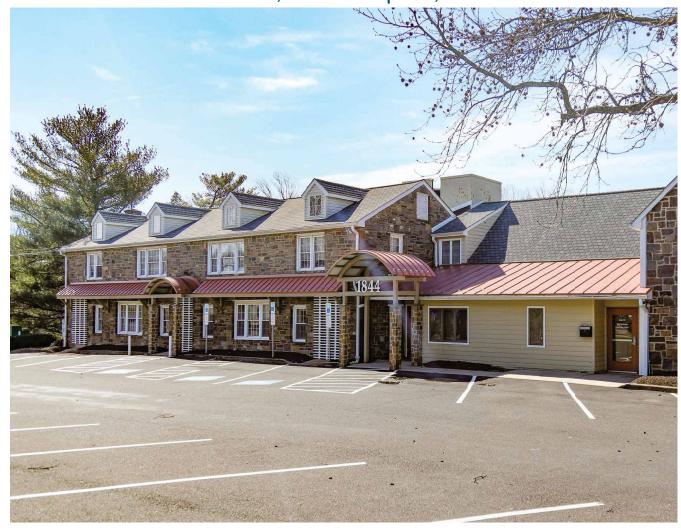

# FOR SALE - MEDICAL OFFICE BUILDING

"From Concept to Closing, with Integrity"

#### **FEATURES**

- Well-maintained medical office building
- Presently demised with 5 tenant spaces
- > 1+ acre parcel
- Convenient access from Street Road
- Ample on-site parking
- Excellent highway signage
- Immediate availability

1844 Street Road, Southampton, PA 18966

## 1844 Street Road, Southampton, PA 18966