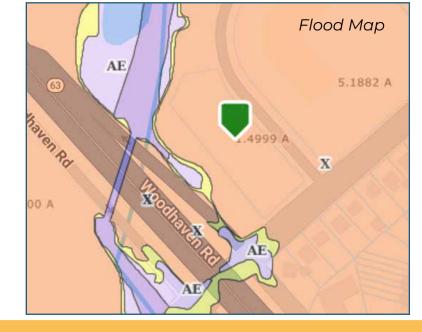

## 12240 Thornton Road Philadelphia, PA 19154

### 12240 Thornton Road • Industrial Land For Sale

| Property Address:   | 12240 Thornton Road<br>Philadelphia, PA 19154                                                                                                                                          |
|---------------------|----------------------------------------------------------------------------------------------------------------------------------------------------------------------------------------|
|                     |                                                                                                                                                                                        |
| Lot Size:           | +/- 1.582 Acres                                                                                                                                                                        |
| Road Frontage:      | Road frontage on two (2) streets;<br>• 153 feet along Thornton Rd<br>• 409 feet along Townsend Rd                                                                                      |
| Zoning:             | L-1 Industrial                                                                                                                                                                         |
| Real Estate Taxes:  | The property is currently tax exempt                                                                                                                                                   |
| OPA Account Number: | 885668640                                                                                                                                                                              |
| Description:        | A highly visible corner property comprised<br>of 1.5 acres of vacant industrial land,<br>conveniently located near the area's major<br>roadways, ideally suited for a variety of uses. |