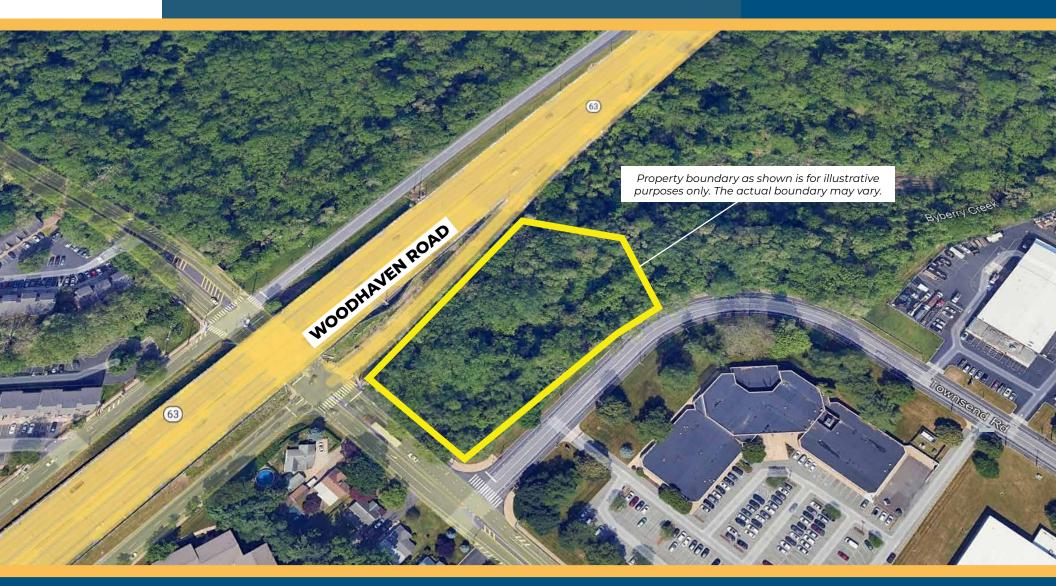

# **Industrial Land For Sale**

**1.582-Acre Parcel** L-1 Light Industrial Zoning

## 12240 Thornton Road Philadelphia, PA 19154

### 12240 Thornton Road • Industrial Land For Sale

| Property Address:   | 12240 Thornton Road<br>Philadelphia, PA 19154                                                                                                                                          |
|---------------------|----------------------------------------------------------------------------------------------------------------------------------------------------------------------------------------|
|                     |                                                                                                                                                                                        |
| Lot Size:           | +/- 1.582 Acres                                                                                                                                                                        |
| Road Frontage:      | Road frontage on two (2) streets;<br>• 153 feet along Thornton Rd<br>• 409 feet along Townsend Rd                                                                                      |
| Zoning:             | L-1 Industrial                                                                                                                                                                         |
| Real Estate Taxes:  | The property is currently tax exempt                                                                                                                                                   |
| OPA Account Number: | 885668640                                                                                                                                                                              |
| Description:        | A highly visible corner property comprised<br>of 1.5 acres of vacant industrial land,<br>conveniently located near the area's major<br>roadways, ideally suited for a variety of uses. |