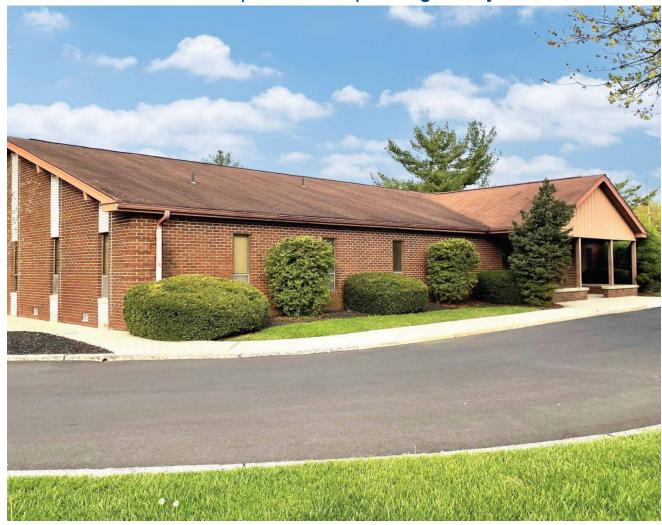

#### **FEATURES**

- 875 SF medical office suite
- 3 exam rooms
- Waiting-Room seating for 6
- Dictation Room
- Nursing Station
- Tenant signage on North Broad Street
- Convenient to Jefferson-Lansdale Hospital and the area's major roadways

#### Medical Office Suite for Rent

## Medical Office Suite for Rent