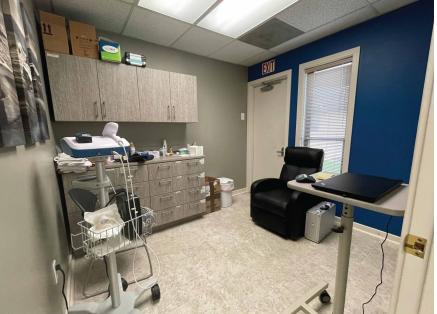

#### **FEATURES**

- 875 SF medical office suite
- 3 exam rooms
- Waiting-Room seating for 6
- Dictation Room
- Nursing Station
- Tenant signage on North Broad Street
- Convenient to Jefferson-Lansdale Hospital and the area's major roadways

#### Medical Office Suite for Rent