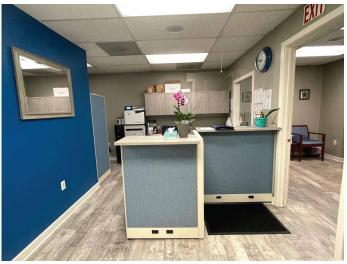

#### **FEATURES**

- 875 SF medical office suite
- 3 exam rooms
- Waiting-Room seating for 6
- Dictation Room
- Nursing Station
- Tenant signage on North Broad Street
- Convenient to Jefferson-Lansdale Hospital and the area's major roadways

#### Medical Office Suite for Rent