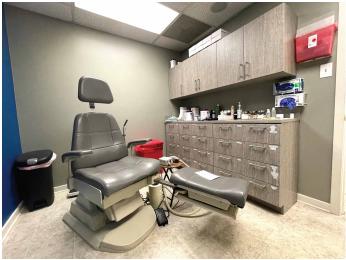

#### **FEATURES**

- 875 SF medical office suite
- 3 exam rooms
- Waiting-Room seating for 6
- Dictation Room
- Nursing Station
- Tenant signage on North Broad Street
- Convenient to Jefferson-Lansdale Hospital and the area's major roadways

#### Medical Office Suite for Rent