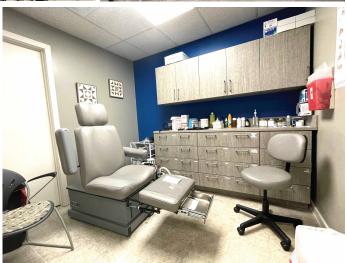

#### **FEATURES**

- 875 SF medical office suite
- 3 exam rooms
- Waiting-Room seating for 6
- Dictation Room
- Nursing Station
- Tenant signage on North Broad Street
- Convenient to Jefferson-Lansdale Hospital and the area's major roadways