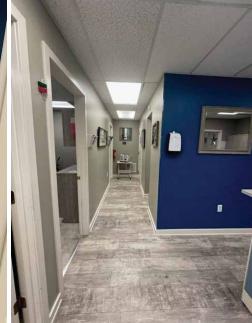

#### **FEATURES**

- 875 SF medical office suite
- 3 exam rooms
- Waiting-Room seating for 6
- Dictation Room
- Nursing Station
- Tenant signage on North Broad Street
- Convenient to Jefferson-Lansdale Hospital and the area's major roadways

#### Medical Office Suite for Rent