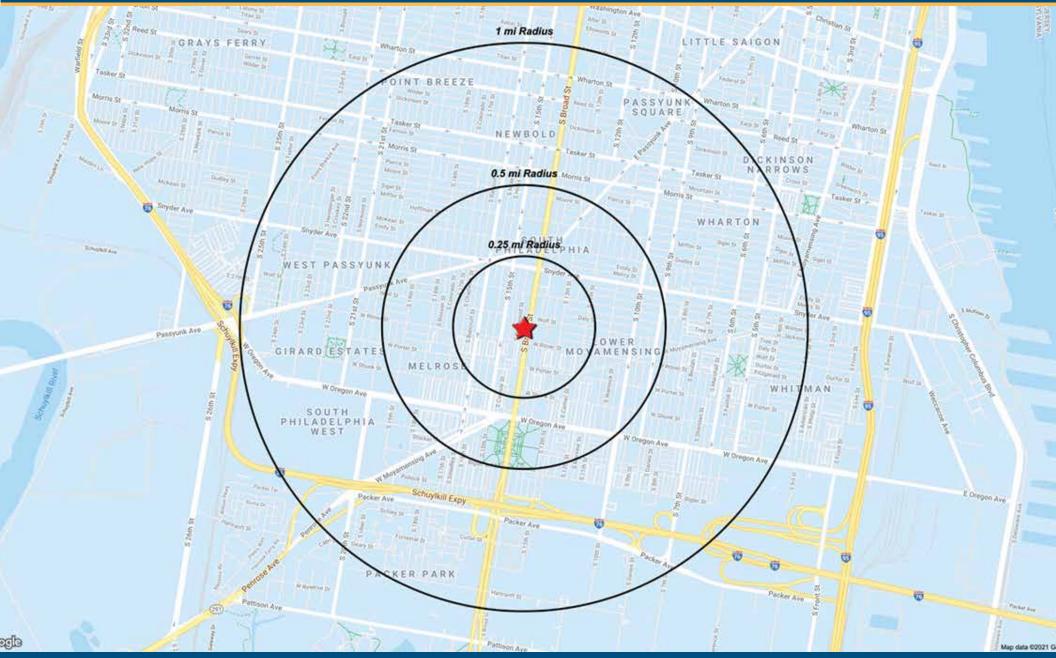

| DEMOGRAPHICS      |           |          |          |
|-------------------|-----------|----------|----------|
|                   | 1 MILE    | 3 MILES  | 5 MILES  |
| Population        | 6,789     | 28,506   | 93,910   |
| Average HH Income | \$101,219 | \$80,554 | \$73,115 |
| Total Businesses  | 306       | 1,005    | 2,495    |
| Total Employees   | 1,696     | 5,038    | 14,903   |
|                   |           |          |          |