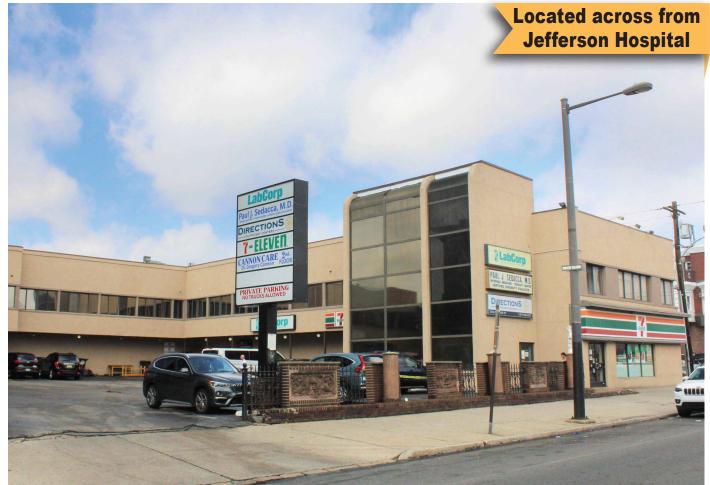

# **Street-Level Spaces Available for Lease**

## 2300-2310 S. Broad Street, Philadelphia, PA 19145

#### **FEATURES**

- Immediate leasing opportunities
- Suite 102: 1,980 SF
- > Suite 103: 2,292 SF
- Direct access from parking lot
- Excellent tenant signage (building & pylon)
- Ideal for a variety of uses
- On-site parking